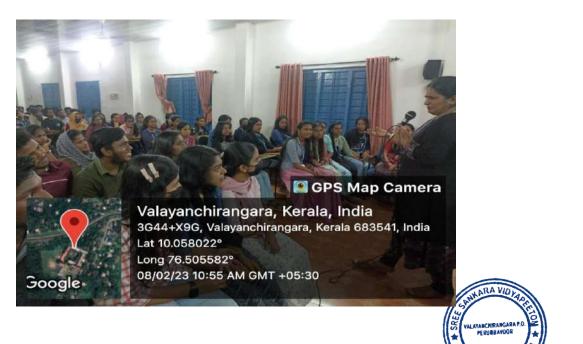

### PROGRAMME REPORT

On August 30, 2022, a highly insightful workshop titled "Soft Skill for Science Learners" was conducted in collaboration with the Departments of Physics, Chemistry, and Mathematics at the [Your College Name]. This event, under the aegis of the IQAC and PTA, was aimed at enhancing the soft skills of science students to complement their technical expertise. Dr. Bindu K R played a pivotal role as the coordinator of this enriching programme.

### Resource Person and Conduct:

The workshop was led by Dr. Prema A.K., Coordinator at the IGNOU Regional Centre Campus, Kochi. With her vast experience and expertise, Dr. Prema adeptly addressed various facets of soft skills crucial for scientific endeavors. The workshop was attended by 50 students, who gained valuable insights into the nuances of effective communication, teamwork, and professional conduct in the scientific community.

## Sessions and Learning Outcomes:

The focus of the workshop was on enhancing communication skills, enabling students to articulate complex scientific ideas clearly, present research findings effectively, and collaborate efficiently with peers and experts. The interactive sessions provided hands-on experience in public speaking, teamwork, problem-solving, and leadership. The workshop also touched upon the importance of emotional intelligence, adaptability, and ethical conduct in professional settings. These aspects are often overlooked in traditional science education but are vital for the holistic development of future scientists and researchers.