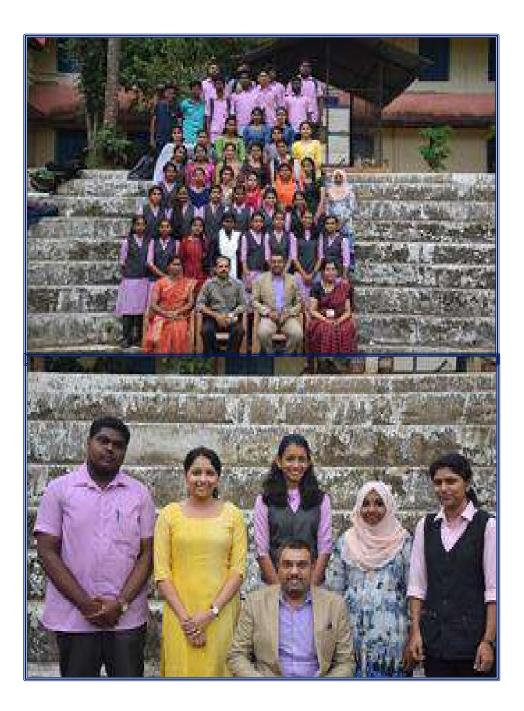

Photo Gallery

Brochure of the Programme

Participant List

### PROGRAMME REPORT

On August 30, 2022, a highly insightful workshop titled "Soft Skill for Science Learners" was conducted in collaboration with the Departments of Physics, Chemistry, and Mathematics at the [Your College Name]. This event, under the aegis of the IQAC and PTA, was aimed at enhancing the soft skills of science students to complement their technical expertise. Dr. Bindu K R played a pivotal role as the coordinator of this enriching programme.

### Resource Person and Conduct:

The workshop was led by Dr. Prema A.K., Coordinator at the IGNOU Regional Centre Campus, Kochi. With her vast experience and expertise, Dr. Prema adeptly addressed various facets of soft skills crucial for scientific endeavors. The workshop was attended by 50 students, who gained valuable insights into the nuances of effective communication, teamwork, and professional conduct in the scientific community.