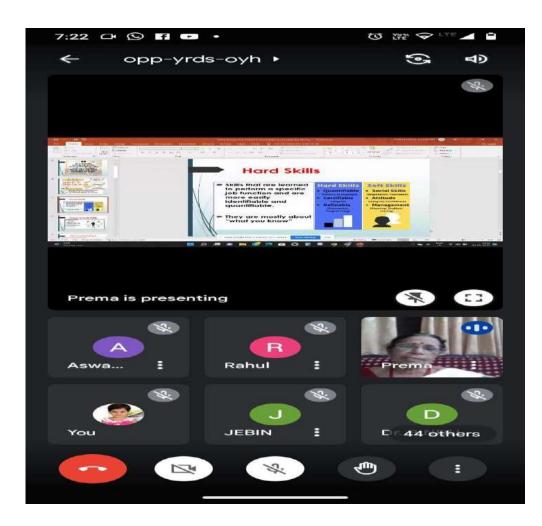

### PROGRAMME REPORT

On August 30, 2022, a highly insightful workshop titled "Soft Skill for Science Learners" was conducted in collaboration with the Departments of Physics, Chemistry, and Mathematics at the [Your College Name]. This event, under the aegis of the IQAC and PTA, was aimed at enhancing the soft skills of science students to complement their technical expertise. Dr. Bindu K R played a pivotal role as the coordinator of this enriching programme.

### Resource Person and Conduct:

The workshop was led by Dr. Prema A.K., Coordinator at the IGNOU Regional Centre Campus, Kochi. With her vast experience and expertise, Dr. Prema adeptly addressed various facets of soft skills crucial for scientific endeavors. The workshop was attended by 50 students, who gained valuable insights into the nuances of effective communication, teamwork, and professional conduct in the scientific community.