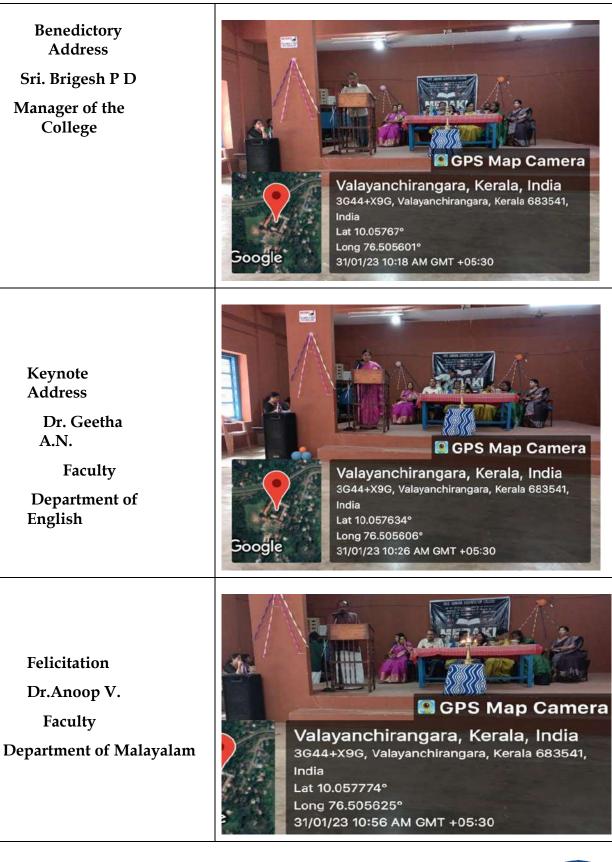

A workshop on personality and soft skill development was organised by the IQAC and PTA for the first-year students of the college. The objective of the workshop is to equip participants with essential tools and knowledge to enhance their personal and professional growth. The workshop aims to help students develop a strong foundation in key soft skills and cultivate a positive personality, enabling them to thrive in various aspects of their lives. Ms. Radhika Lal, Asst. Professor, Department of History welcomed the gathering. Transpal in Charge Dr. Sheena Kaimal N delivered the presidential address. Ms. Sarika Recordingellor, Minds Counselling and Training Centre and an alumna of Department of English served as the