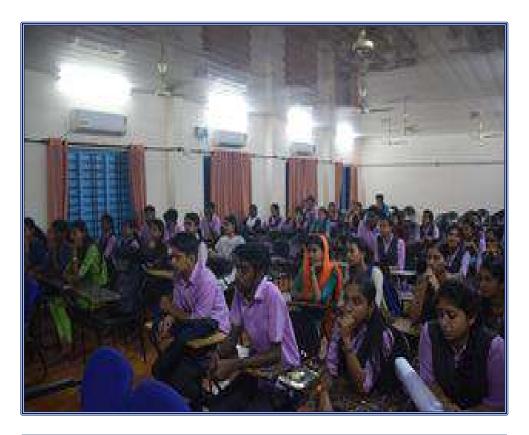

### PHOTO GALLERY

Ms. Radhika Lal, Asst Professor, Dept. of History welcoming the gathering

Dr. Sheena Kaimal N, Principal in charge delivering the presidential address

Ms. Sarika R addressing the gathering