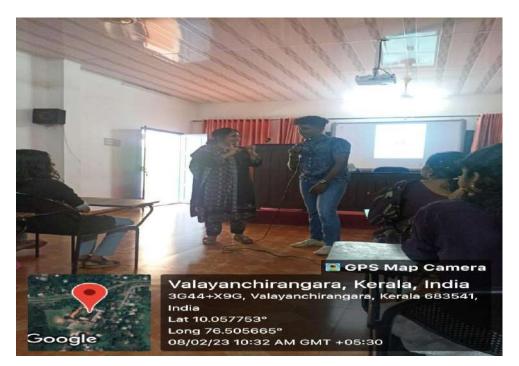

### PHOTO GALLERY

Ms. Radhika Lal, Asst Professor, Dept. of History welcoming the gathering

Dr. Sheena Kaimal N, Principal in charge delivering the presidential address

Ms. Sarika R addressing the gathering