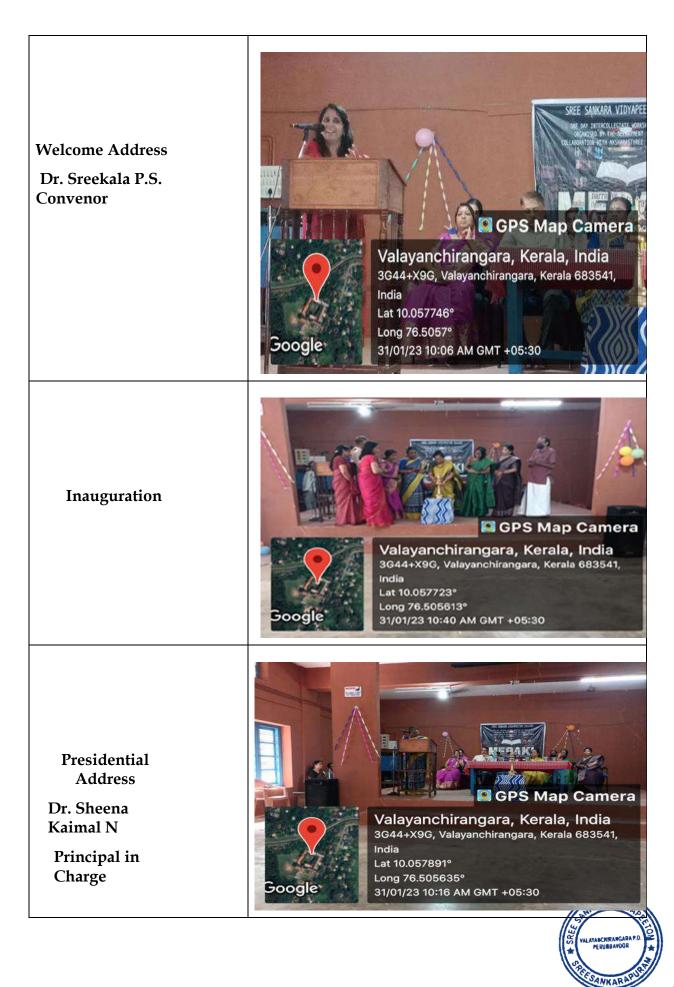

A workshop on personality and soft skill development was organised by the IQAC and PTA for the first-year students of the college. The objective of the workshop is to equip participants with essential tools and knowledge to enhance their personal and professional growth. The workshop aims to help students develop a strong foundation in key soft skills and cultivate a positive personality, enabling them to thrive in various aspects of their lives. Ms. Radhika Lal, Asst. Professor, Department of History welcomed the gathering. Transpal in Charge Dr. Sheena Kaimal N delivered the presidential address. Ms. Sarika Recordingellor, Minds Counselling and Training Centre and an alumna of Department of English served as the