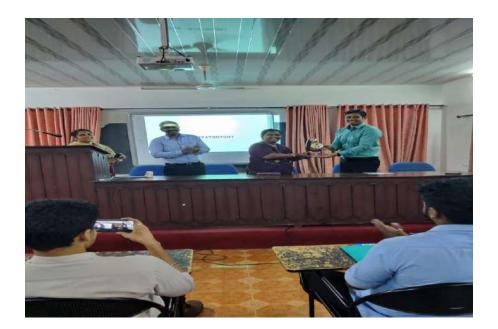

### PROGRAMME REPORT

On August 30, 2022, a highly insightful workshop titled "Soft Skill for Science Learners" was conducted in collaboration with the Departments of Physics, Chemistry, and Mathematics at the [Your College Name]. This event, under the aegis of the IQAC and PTA, was aimed at enhancing the soft skills of science students to complement their technical expertise. Dr. Bindu K R played a pivotal role as the coordinator of this enriching programme.

### Resource Person and Conduct:

The workshop was led by Dr. Prema A.K., Coordinator at the IGNOU Regional Centre Campus, Kochi. With her vast experience and expertise, Dr. Prema adeptly addressed various facets of soft skills crucial for scientific endeavors. The workshop was attended by 50 students, who gained valuable insights into the nuances of effective communication, teamwork, and professional conduct in the scientific community.