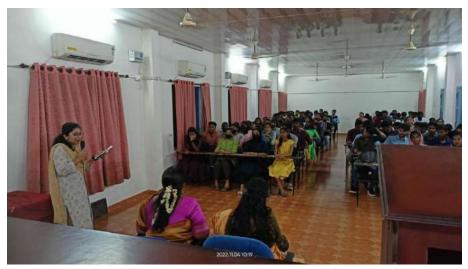

### PHOTO GALLERY

Ms. Radhika Lal, Asst Professor, Dept. of History welcoming the gathering

Dr. Sheena Kaimal N, Principal in charge delivering the presidential address

Ms. Sarika R addressing the gathering