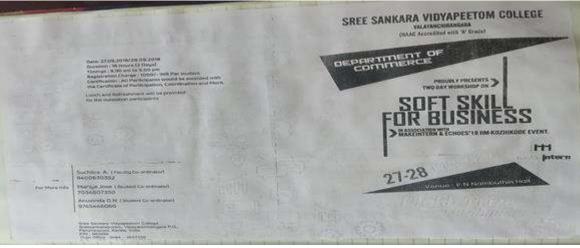

. The art of delivering impactful presentations was covered, including tips on public speaking, and using visual aids effectively. Participants had the opportunity to give short presentations and receive constructive feedback. The workshop concluded with a summary of key takeaways and a Q&A session.

Participants were encouraged to provide feedback on the workshop content and delivery. The Soft Skills for Business workshop successfully provided college students with valuable insights and practical knowledge to enhance their employability and career prospects. By nurturing essential soft skills like communication, leadership, teamwork, and problem-solving, the workshop aimed to create well-rounded individuals ready to excel in the dynamic business environment.













#### BROCHURE









## PROFILE OF THE RESOURCE PERSON



## ATTENDANCE REGISTER



|          |                         | ANKARA VIÐYAPEETOM COLLE<br>DEPARTMENT OF CC<br>AV NATIONAL WORKSHOP ON<br>UST GE PARTICI | OMMERCE<br>SOFT SKILLS FOR BUSINESS |                                   |
|----------|-------------------------|-------------------------------------------------------------------------------------------|-------------------------------------|-----------------------------------|
| s'<br>Ne | Name of the participant | Class                                                                                     | College                             | Signature                         |
| 1        | ANUVINDA O.N.           | I SEM B.COM<br>TAXATION