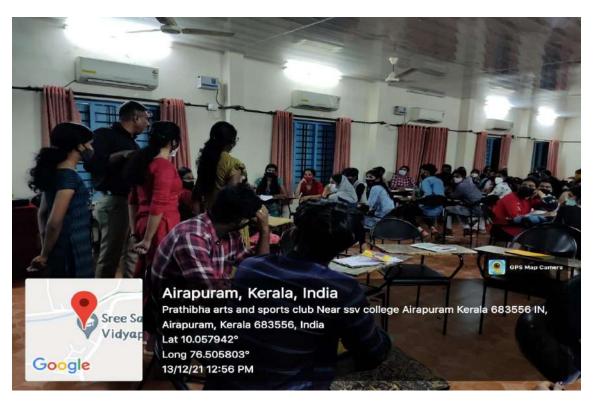

Development" workshop organized by IQAC at Sree Sankara



Vidyapeetom College, Valayanchirangara, was a resounding success. It achieved its objectives of enhancing students' soft skills, providing practical training, and creating an interactive learning environment. The positive feedback and demonstrated improvements in participants' skills underscore the workshop's effectiveness in preparing students for both their academic journey and future professional endeavors. Future workshops and ongoing skill development initiatives are recommended to further empower students in their personal and career growth.

#### BROCHURE:



 VENUE: P.N.N SEMINAR HALL
 DATE: 13th & 14th DECEMBER
 TIME: 10am - 5pm Student co-ordinator: Christo Paul (+91 9567901783)



#### PHOTOS OF THE WORKSHOP













# ATTENDANCE REGISTER

|                  |                             | Attendance Sheet                 |              |
|------------------|-----------------------------|----------------------------------|--------------|
|                  |                             | sarkshop on skill development    |              |
| 75               | (3-12-22 - 14-12-22<br>Name | Class                            | Signature    |
|                  | Statise                     |                                  | Suffigure    |
| 17               | MANO BENNY                  | BOR MATHEMATICS                  | Mart         |
| 2                | SANDRA NS                   | Bisc MATHEMATICS                 | Babber -     |
| M                | AKHILA MARTIN               | B.S. MATHEMATICS