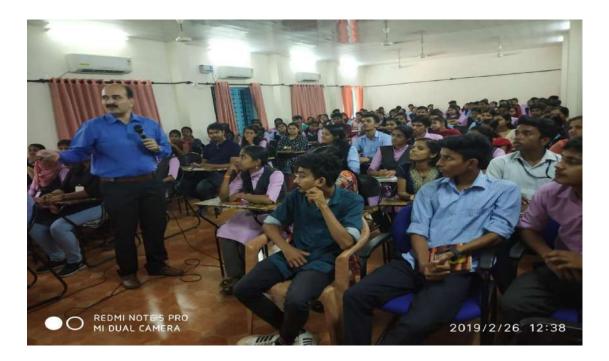

### PHOTO GALLERY

Ms. Radhika Lal, Asst Professor, Dept. of History welcoming the gathering

Dr. Sheena Kaimal N, Principal in charge delivering the presidential address

Ms. Sarika R addressing the gathering