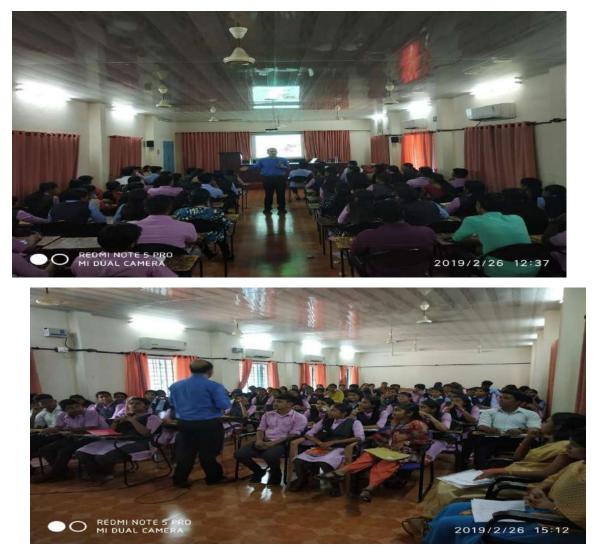

### PROGRAMME REPORT

On August 30, 2022, a highly insightful workshop titled "Soft Skill for Science Learners" was conducted in collaboration with the Departments of Physics, Chemistry, and Mathematics at the [Your College Name]. This event, under the aegis of the IQAC and PTA, was aimed at enhancing the soft skills of science students to complement their technical expertise. Dr. Bindu K R played a pivotal role as the coordinator of this enriching programme.

### Resource Person and Conduct:

The workshop was led by Dr. Prema A.K., Coordinator at the IGNOU Regional Centre Campus, Kochi. With her vast experience and expertise, Dr. Prema adeptly addressed various facets of soft skills crucial for scientific endeavors. The workshop was attended by 50 students, who gained valuable insights into the nuances of effective communication, teamwork, and professional conduct in the scientific community.

Photo Gallery

Brochure of the Programme

Participant List