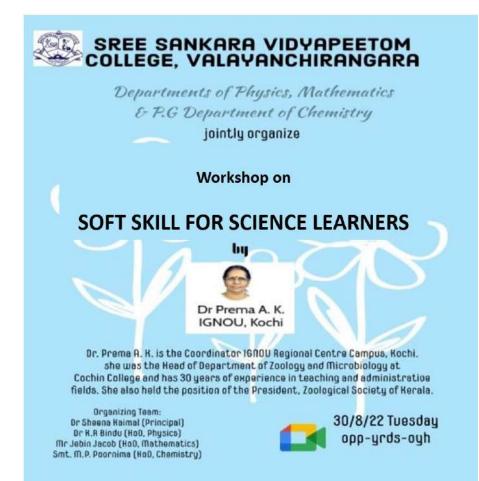

### Report on Workshop on "Soft Skill for Science Learners"

| Programme Details in              | a nutshell                                                                   |  |
|-----------------------------------|------------------------------------------------------------------------------|--|
| Name of the Event                 | Soft skill for Science Learners                                              |  |
| Nature of the Event               | went Workshop                                                                |  |
| Objectives                        | The objective of the workshop on soft skills for science                     |  |
|                                   | learners is to equip participants with essential soft skills that            |  |
|                                   | complement their scientific knowledge and enhance their                      |  |
|                                   | overall academic performance, research capabilities, and                     |  |
|                                   | future career prospects. The workshop aims to provide                        |  |
|                                   | science students with practical tools and techniques to                      |  |
|                                   | develop and apply a range of soft skills that are essential for              |  |
|                                   | success in the scientific field and beyond.                                  |  |
| Resource person                   | Dr. PREMA A.K. Co-ordinator. IGNOU Study Centre-14000.                       |  |
|                                   | IGNOU Regional Centre Campus. Kaloor PO Koch-17.                             |  |
| Date and Time                     | 30/08/2022                                                                   |  |
| Duration                          |                                                                              |  |
| Beneficiaries                     | 50 students                                                                  |  |
| Venue or Platform                 | Department of Physics, Department of Chemistry and Department of Mathematics |  |
| Feedback link                     |                                                                              |  |
| Organising dept/ Cell             | IQAC and PTA                                                                 |  |
| Coordinator                       | Dr. Bindu K R,                                                               |  |
| Outcome/ Benefit of the programme |                                                                              |  |

### Resource Person and Conduct:

The workshop was led by Dr. Prema A.K., Coordinator at the IGNOU Regional Centre Campus, Kochi. With her vast experience and expertise, Dr. Prema adeptly addressed various facets of soft skills crucial for scientific endeavors. The workshop was attended by 50 students, who gained valuable insights into the nuances of effective communication, teamwork, and professional conduct in the scientific community.