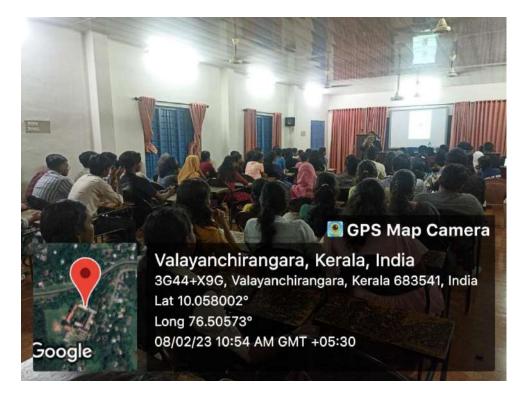

### PROGRAMME REPORT

On August 30, 2022, a highly insightful workshop titled "Soft Skill for Science Learners" was conducted in collaboration with the Departments of Physics, Chemistry, and Mathematics at the [Your College Name]. This event, under the aegis of the IQAC and PTA, was aimed at enhancing the soft skills of science students to complement their technical expertise. Dr. Bindu K R played a pivotal role as the coordinator of this enriching programme.

### Resource Person and Conduct:

The workshop was led by Dr. Prema A.K., Coordinator at the IGNOU Regional Centre Campus, Kochi. With her vast experience and expertise, Dr. Prema adeptly addressed various facets of soft skills crucial for scientific endeavors. The workshop was attended by 50 students, who gained valuable insights into the nuances of effective communication, teamwork, and professional conduct in the scientific community.

## Sessions and Learning Outcomes:

The focus of the workshop was on enhancing communication skills, enabling students to articulate complex scientific ideas clearly, present research findings effectively, and collaborate efficiently with peers and experts. The interactive sessions provided hands-on experience in public speaking, teamwork, problem-solving, and leadership. The workshop also touched upon the importance of emotional intelligence, adaptability, and ethical conduct in professional settings. These aspects are often overlooked in traditional science education but are vital for the holistic development of future scientists and researchers.