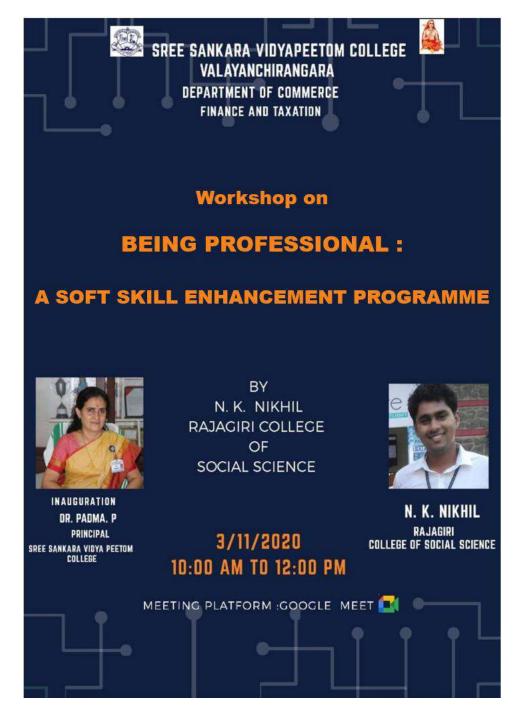

Reshma Rajan Gopalakrishnan Nair | BCOM FINANCE AND TAX |
| 86. | Ananthu Supran                   | BA HINDI             |
| 87. | Alfana M.S                       | BA HINDI             |
| 88. | Masitha K S                      | BA HINDI             |
| 89. | Radhakumari                      | BA HINDI             |
| 90. | Razeena P S                      | BA HINDI             |
| 91. | Ajil Babu                        | BA HINDI             |
| 92. | Aranya Sivarajan                 | BA HINDI             |
| 93. | Akhila Appu                      | BA HINDI             |
| 94. | Meera Radhakrishnan              | BA ENGLISH           |
| 95. | Neeraja M Hari                   | BA ENGLISH           |
| 96. | Sandra M S                       | BA ENGLISH           |



# BROCHURE



## **Profile of the Resource Person**

N K Nikhil is a DAAD fellow and Assistant Professor at the Department of Commerce and Professional Studies, Rajagiri College of Social Sciences, where he teaches finance. With a strong background in finance and general management, Nikhil brings a wealth of knowledge and experience to his teaching and research. He has been into WFI



School of Management, Catholic University of Eichstätt-Ingolstadt, Germany, as a visiting scholar to take part in International Summer School on 'Firms in Society' during 2019. He is an FDP alumnus of the Indian Institute of Management – Ahmedabad (IIM A), where he has completed the Faculty Development Programme on the General Management Module. He has qualified UGC – NET (Commerce) in 2018. In addition to his academic