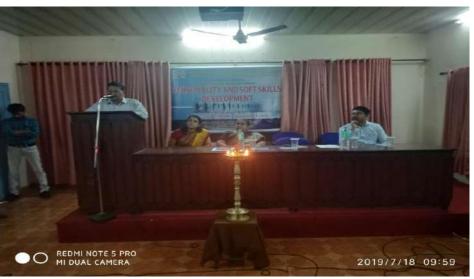

### PHOTO GALLERY

Ms. Radhika Lal, Asst Professor, Dept. of History welcoming the gathering

Dr. Sheena Kaimal N, Principal in charge delivering the presidential address

Ms. Sarika R addressing the gathering