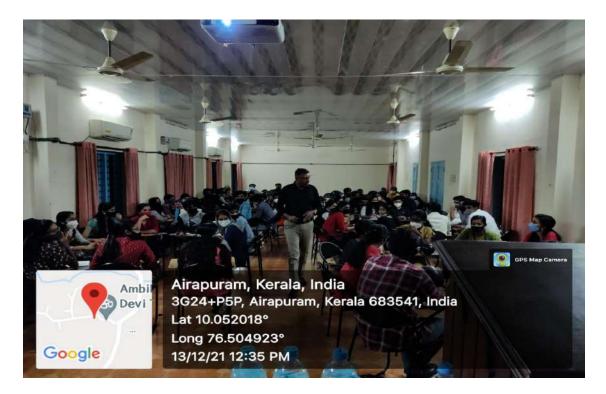

kill Development" workshop organized by IQAC at Sree Sankara



Vidyapeetom College, Valayanchirangara, was a resounding success. It achieved its objectives of enhancing students' soft skills, providing practical training, and creating an interactive learning environment. The positive feedback and demonstrated improvements in participants' skills underscore the workshop's effectiveness in preparing students for both their academic journey and future professional endeavors. Future workshops and ongoing skill development initiatives are recommended to further empower students in their personal and career growth.

#### BROCHURE:



 VENUE: P.N.N SEMINAR HALL
 DATE: 13th & 14th DECEMBER
 TIME: 10am - 5pm Student co-ordinator: Christo Paul (+91 9567901783)



#### PHOTOS OF THE WORKSHOP













# ATTENDANCE REGISTER

|                  |                             | Attendance Sheet                 |              |
|------------------|-----------------------------|----------------------------------|--------------|
|                  |                             | sarkshop on skill development    |              |
| 75               | (3-12-22 - 14-12-22<br>Name | Class                            | Signature    |
|                  | Statise                     |                                  | Suffigure    |
| 17               | MANO BENNY                  | BOR MATHEMATICS                  | Mart         |
| 2                | SANDRA NS                   | Bisc MATHEMATICS                 | Babber -     |
| M                | AKHILA MARTIN               | B.S. MATHEMAT