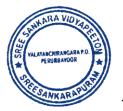

A workshop on personality and soft skill development was organised by the IQAC and PTA for the first-year students of the college. The objective of the workshop is to equip participants with essential tools and knowledge to enhance their personal and professional growth. The workshop aims to help students develop a strong foundation in key soft skills and cultivate a positive personality, enabling them to thrive in various aspects of their lives. Ms. Radhika Lal, Asst. Professor, Department of History welcomed the gathering. Transpal in Charge Dr. Sheena Kaimal N delivered the presidential address. Ms. Sarika Recordingellor, Minds Counselling and Training Centre and an alumna of Department of English served as the