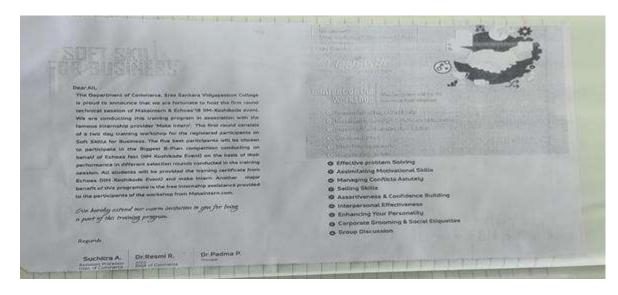

e art of delivering impactful presentations was covered, including tips on public speaking, and using visual aids effectively. Participants had the opportunity to give short presentations and receive constructive feedback. The workshop concluded with a summary of key takeaways and a Q&A session.

Participants were encouraged to provide feedback on the workshop content and delivery. The Soft Skills for Business workshop successfully provided college students with valuable insights and practical knowledge to enhance their employability and career prospects. By nurturing essential soft skills like communication, leadership, teamwork, and problem-solving, the workshop aimed to create well-rounded individuals ready to excel in the dynamic business environment.













#### BROCHURE









## PROFILE OF THE RESOURCE PERSON



## ATTENDANCE REGISTER



|          |                         | ANKARA VIÐYAPEETOM COLLE<br>DEPARTMENT OF CC<br>AV NATIONAL WORKSHOP ON<br>UST GE PARTICI | OMMERCE<br>SOFT SKILLS FOR BUSINESS |                                   |
|----------|-------------------------|-------------------------------------------------------------------------------------------|-------------------------------------|-----------------------------------|
| s'<br>Ne | Name of the participant | Class                                                                                     | College                             | Signature                         |
| 1        | ANUVINDA O.N.           | I SEM B.COM<br>TAXATION