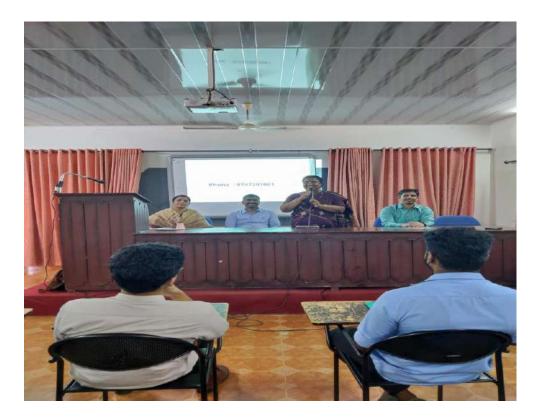

A workshop on personality and soft skill development was organised by the IQAC and PTA for the first-year students of the college. The objective of the workshop is to equip participants with essential tools and knowledge to enhance their personal and professional growth. The workshop aims to help students develop a strong foundation in key soft skills and cultivate a positive personality, enabling them to thrive in various aspects of their lives. Ms. Radhika Lal, Asst. Professor, Department of History welcomed the gathering. Transpal in Charge Dr. Sheena Kaimal N delivered the presidential address. Ms. Sarika Recordingellor, Minds Counselling and Training Centre and an alumna of Department of English served as the

resource person for the workshop. The workshop assisted the students to recognise their strengths and weaknesses, encourage self-awareness and self-reflection to foster personal growth. The resource person provided practical techniques to improve verbal and non-verbal communication, active listening, and assertiveness, enabling effective interactions with others. Participants gain a deeper understanding of their personalities, strengths, weaknesses, and areas for improvement. This self-awareness allows them to make conscious choices to grow and develop as individuals.

### PHOTO GALLERY

Ms. Radhika Lal, Asst Professor, Dept. of History welcoming the gathering

Dr. Sheena Kaimal N, Principal in charge delivering the presidential address

Ms. Sarika R addressing the gathering