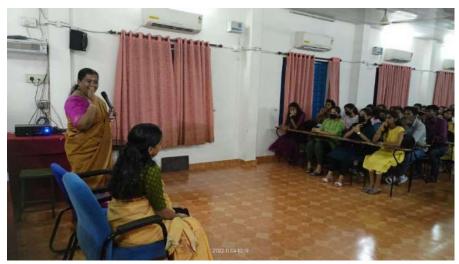

### PHOTO GALLERY

Ms. Radhika Lal, Asst Professor, Dept. of History welcoming the gathering

Dr. Sheena Kaimal N, Principal in charge delivering the presidential address

Ms. Sarika R addressing the gathering

A workshop on personality and soft skill development was organised by the IQAC and PTA for the first-year students of the college. The objective of the workshop is to equip participants with essential tools and knowledge to enhance their personal and professional growth. The workshop aims to help students develop a strong foundation in key soft skills and cultivate a positive personality, enabling them to thrive in various aspects of their lives. Ms. Radhika Lal, Asst. Professor, Department of History welcomed the gathering. Transpal in Charge Dr. Sheena Kaimal N delivered the presidential address. Ms. Sarika Recordingellor, Minds Counselling and Training Centre and an alumna of Department of English served as the