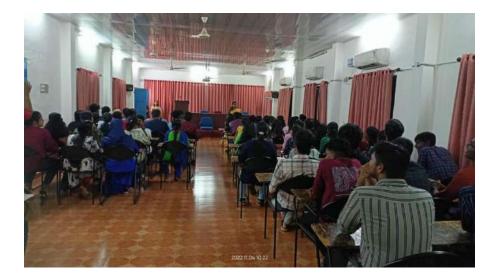

### PHOTO GALLERY

Ms. Radhika Lal, Asst Professor, Dept. of History welcoming the gathering

Dr. Sheena Kaimal N, Principal in charge delivering the presidential address

Ms. Sarika R addressing the gathering