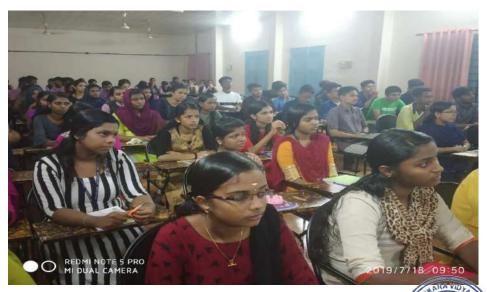

### PHOTO GALLERY

Ms. Radhika Lal, Asst Professor, Dept. of History welcoming the gathering

Dr. Sheena Kaimal N, Principal in charge delivering the presidential address

Ms. Sarika R addressing the gathering