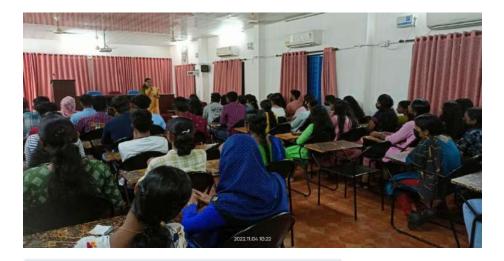

### PHOTO GALLERY

Ms. Radhika Lal, Asst Professor, Dept. of History welcoming the gathering

Dr. Sheena Kaimal N, Principal in charge delivering the presidential address

Ms. Sarika R addressing the gathering