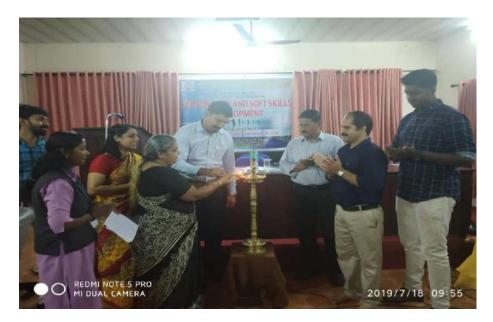

### PHOTO GALLERY

Ms. Radhika Lal, Asst Professor, Dept. of History welcoming the gathering

Dr. Sheena Kaimal N, Principal in charge delivering the presidential address

Ms. Sarika R addressing the gathering