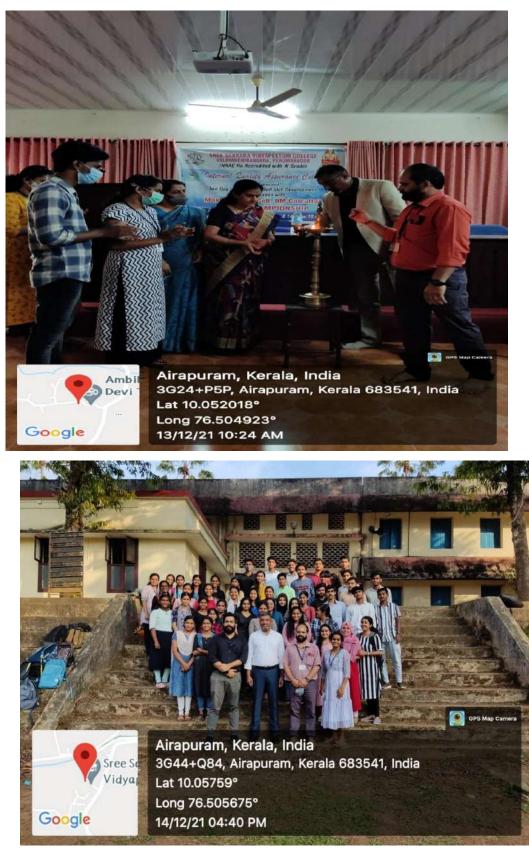

### PHOTO GALLERY

Ms. Radhika Lal, Asst Professor, Dept. of History welcoming the gathering

Dr. Sheena Kaimal N, Principal in charge delivering the presidential address

Ms. Sarika R addressing the gathering