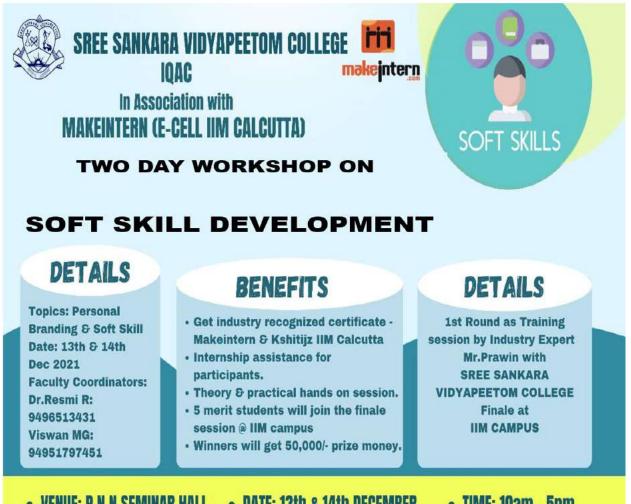

tter collaboration among participants. Students developed leadership qualities and strategies for managing their time more effectively.

#### Conclusion

The "Soft Skill Development" workshop organized by IQAC at Sree Sankara



Vidyapeetom College, Valayanchirangara, was a resounding success. It achieved its objectives of enhancing students' soft skills, providing practical training, and creating an interactive learning environment. The positive feedback and demonstrated improvements in participants' skills underscore the workshop's effectiveness in preparing students for both their academic journey and future professional endeavors. Future workshops and ongoing skill development initiatives are recommended to further empower students in their personal and career growth.

#### BROCHURE:



 VENUE: P.N.N SEMINAR HALL
 DATE: 13th & 14th DECEMBER
 TIME: 10am - 5pm Student co-ordinator: Christo Paul (+91 9567901783)



#### PHOTOS OF THE WORKSHOP













# ATTENDANCE REGISTER

|                  |                             | Attendance Sheet                 |              |
|------------------|-----------------------------|----------------------------------|--------------|
|                  |                             | sarkshop on skill development    |              |
| 75               | (3-12-22 - 14-12-22<br>Name | Class                            | Signature    |
|                  | Statise                     |                                  | Suffigure    |
| 17               | MANO BENNY                  | BOR MATHEMATICS                  | Mart         |