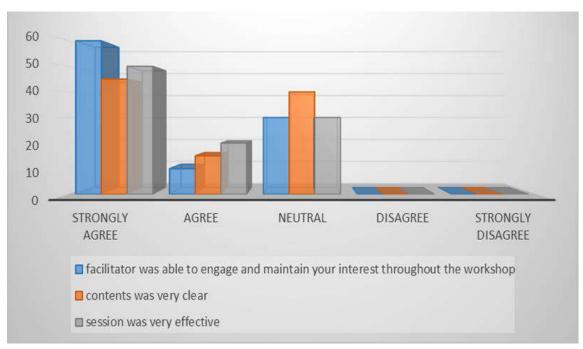

|
|                                           |               | and the second s |



FEEDBACK:





2000 PRINCIPAL SREE SANKARA VIDYAPEETOM VALAYANCHIRANGARA P.O (VIA) PERUMBAVOOR

Signature of the Principal



### SREE SANKARA VIDYAPEETOM COLLEGE, VALAYANCHIRANGARA

### Report on Two Day Training Programme on Self Defence

| Programme Details in a nutshell      |                                                                                                                                                          |  |
|--------------------------------------|----------------------------------------------------------------------------------------------------------------------------------------------------------|--|
| Name of the Event                    | Two Day Training Programme on Self Defence for women