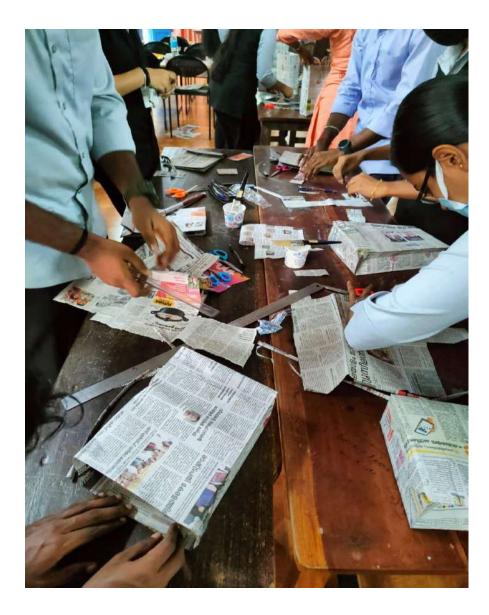

Moreover, the training emphasized the importance of sustainable practices and eco-friendliness in product creation. The skills learned during this programme have the potential to be used not just for personal craft but also as a step towards entrepreneurial ventures in the eco-friendly products market.



Conclusion:

The One Day Training on Paper Bag Making was a resounding success, achieving its aim of equipping students with practical skills in creating eco-friendly paper bags. It also played a crucial role in raising awareness about sustainable practices among the youth. The enthusiastic participation and the tangible outcome of the training reflected the effectiveness of the programme, making it a commendable initiative by the organizing bodies.

Photo Gallery

























Participants (Attendance Register)



|       |                            | A VIDYAPEETOM COLI<br>YANCHIRANGARA | leol,                 |
|-------|----------------------------|-------------------------------------|-----------------------|
|       | 1                          | Attendance Sheet                    |                       |
| ne of | the Programme: THEATRE:TEX | T AND STAGE                         |                       |
| e:23- | 03-2023                    |                                     | Signature             |
| No    | Name                       | Class                               |                       |
| 1.    | SIDHARTH S                 | BCOM FINANCE AND TAX                | Burth                 |
| 2.    | SURYADEV P S               | BCOM FINANCE A