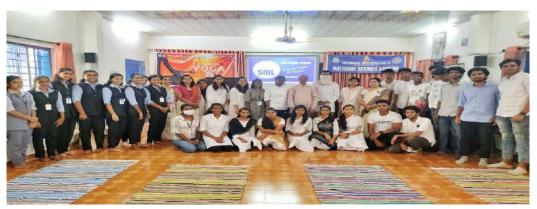

# Photo Gallery

Practical Sessions for the students

Participants of the workshop

### **Detailed Report of the Programme**

Yoga holds immense significance in a student's life as it offers a holistic approach to wellbeing. Amidst the academic pressures and emotional challenges, yoga serves as a valuable tool for stress reduction, helping students find tranquility and inner balance. With yoga, students develop a deeper connection with their bodies, learn stress management techniques, and build social connections in a supportive community. Embracing yoga early in life becomes a guiding light, leading students towards a more centered and fulfilling academic journey. On the 21st of June 2022, the Yoga Club, SSV College, Valayanchirangara, Perumbavoor, in collaboration with NSS and ISHA yoga, commemorated International Yoga Day and organised a workshop on the topic "Yoga Technologies for well-being". The occasion was presided over by Dr. Resmi R, IQAC Coordinator, SSV College, who also launched the celebration. Sandeep CS, Student Coordinator of NSS had welcomed the group. Dr Saritha KS, Convenor, Yoga Club and HOD Department of History, introduced Isha yoga. Mr Sudhakaran, Rtd Manager ONGC and a volunteer with Isha Yoga, led the workshop. The resource person highlighted the role of Yoga in enhancing concentration and focus, improving academic performance. It nurtures physical fitness, promoting flexibility, strength, and overall health. Moreover, yoga cultivates emotional awareness, empowering students to manage their emotions effectively. By fostering better sleep quality and boosting self-confidence, it equips students with essential life skills that extend beyond the classroom. Mr Somanath, Volunteer ISHA Yoga led the practical session. The program's Student Coordinator, Ben Paul, has submitted a feedback and vote of thanks for the workshop.