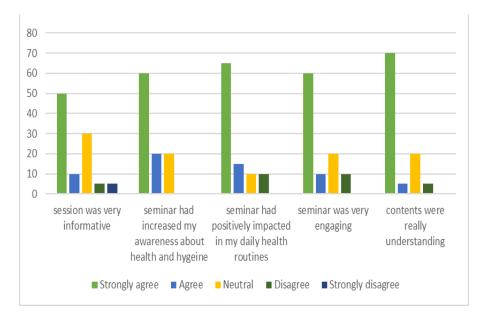

PSACS, National Health Mission (NHM), Human dynamic Asia Pacific (EAP provider), State Council for Education, Research and Training (SCERT), State Institute of Education Management and Training (SIEMAT), Kerala Judicial Academy, 1151 Kudumbashree Mission, Federal Bank, NTPC, KPSC, Christ University etc. He serves as 1 **/\*/** Chairman of Board of Studies (Social Work) of MG University, Kannur University, Rajagiri SANKAR

College of Social Sciences (Autonomous). He is a Member of Board of Studies (Social Work) of the Sree Sankaracharya University of Sanskrit, Vimala College, Assumption College, St Alberts College, Christ College. He also serves as the Vice President of the Association of Schools of Social Work in Kerala (ASSK) and Kerala Association of Professional Social Workers (KAPS).



#### FEEDBACK ANALYSIS



Signature of the Principal





### SREE SANKARA VIDYAPEETOM COLLEGE, VALAYANCHIRANGARA Report on "Shine Inside Out: Hygiene and Personality Enhancement Workshop"

| Programme Details in a nutshell |                                                                           |
|---------------------------------|---------------------------------------------------------------------------|
| Name of the Event               | Hygiene and Personality Enhancement Workshop"                             |
| Nature of the Event             | Workshop                                                                  |
| Objectives                      | Promote Hygiene Awareness: To create awareness among college girls        |
|                                 | about the im