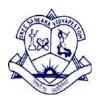

### **Detailed Report of the Programme**

Yoga holds immense significance in a student's life as it offers a holistic approach to wellbeing. Amidst the academic pressures and emotional challenges, yoga serves as a valuable tool for stress reduction, helping students find tranquility and inner balance. With yoga, students develop a deeper connection with their bodies, learn stress management techniques, and build social connections in a supportive community. Embracing yoga early in life becomes a guiding light, leading students towards a more centered and fulfilling academic journey. On the 21st of June 2022, the Yoga Club, SSV College, Valayanchirangara, Perumbavoor, in collaboration with NSS and ISHA yoga, commemorated International Yoga Day and organised a workshop on the topic "Yoga Technologies for well-being". The occasion was presided over by Dr. Resmi R, IQAC Coordinator, SSV College, who also launched the celebration. Sandeep CS, Student Coordinator of NSS had welcomed the group. Dr Saritha KS, Convenor, Yoga Club and HOD Department of History, introduced Isha yoga. Mr Sudhakaran, Rtd Manager ONGC and a volunteer with Isha Yoga, led the workshop. The resource person highlighted the role of Yoga in enhancing concentration and focus, improving academic performance. It nurtures physical fitness, promoting flexibility, strength, and overall health. Moreover, yoga cultivates emotional awareness, empowering students to manage their emotions effectively. By fostering better sleep quality and boosting self-confidence, it equips students with essential life skills that extend beyond the classroom. Mr Somanath, Volunteer ISHA Yoga led the practical session. The program's Student Coordinator, Ben Paul, has submitted a feedback and vote of thanks for the workshop.