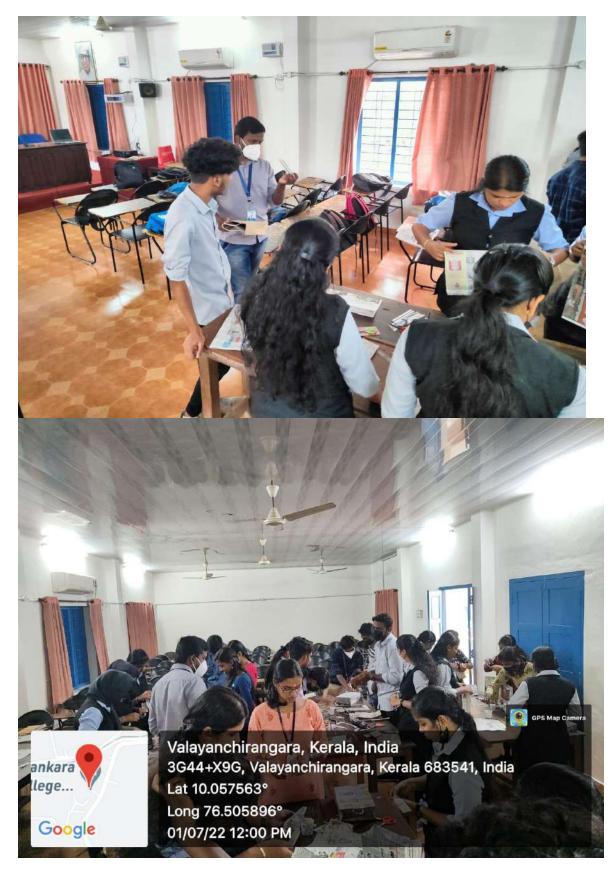

#### Photos

The one-day event provided an opportunity to students to learn and collaborate on effective prototype development and planning techniques. Institution Innovation Council of Sree Sankara Vidyapeetom College arranged a workshop on prototype process and planning on 22/06/2022 in Online mode. Harish Mohan, Product designer, Brand Identity Designer, Mentor, Design Partner of various reputed companies like ESPN Digital media, E -Guidance lab LPP etc. was the resource person for the session. He discussed various topics related to prototyping and product development. It was a live session, and he explained the various features that are needed for a product to become user friendly and attractive.75 participants attended the session.