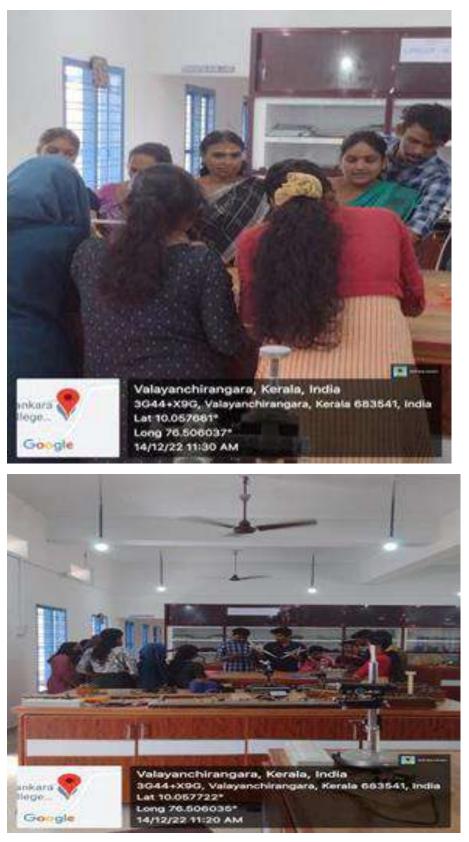

lity management systems, inspection techniques, and testing procedures to ensure the reliability and performance of LED stars. Emphasis was placed on safety precautions and ESD protection measures. Students were educated on the risks associated with working with electrical components and how to mitigate them. The workshop on LED star making organized by the Department of Physics at SSV College was a resounding success, providing students with valuable practical skills and knowledge in LED technology. The participants benefited from the hands-on training, industry insights, and collaborative activities conducted during the workshop. We believe that such initiatives will continue to inspire and prepare students for successful careers in the field of LED manufacturing.

#### Photo gallery





PARTICIPANTS (ATTENDANCE REGISTER)



| WORKSHOP