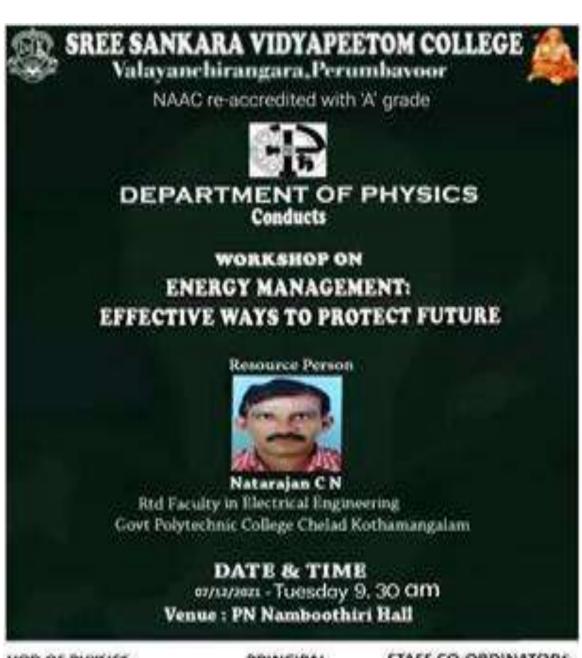

ales. The workshop significantly raised awareness among students about the urgency of adopting sustainable practices in energy consumption and management.

The training programme was successful in achieving its aim of equipping



students with the knowledge and skills necessary for responsible energy use. It instilled a sense of responsibility towards the environment and motivated students to be proactive in energy conservation efforts. The knowledge imparted by Sri Natarajan was particularly effective in highlighting practical ways in which students can contribute to protecting the future through smart energy choices. This event underscored the importance of educational initiatives in shaping a more sustainable and environmentally conscious future.

#### **Brochure of the Programme**





Dr. Bindu, K. R

PRINCIPAL Dr.Padma P STAFF CO-ORDINATORS Sindhu P Easwaran Athira P

Photo Gallery







# Participants List:

|     |                      |                 | Poge C   |
|-----|----------------------|-----------------|----------|
|     | ENERGY MAN           |                 | 18%      |
| 1   | Atash CT             | B.S.C. physics  | Andre-   |
| 2   | Thind shierz         | 77              | Nation   |
| 3   | Nandhana Satamanda   | 11              | Romer    |
| - + | Poarceurs Ray KR     | )7              | @l       |
| 5   | Doit Maheaf          |                 | John A   |
| C   | dakolmi Sucesh       | 77              | Ø        |
| 7   | Daya . 11. Daif      | >>              | Sub      |
| 8   | Subatoa Devi . V     | 71              | AB-      |
| 9   | A