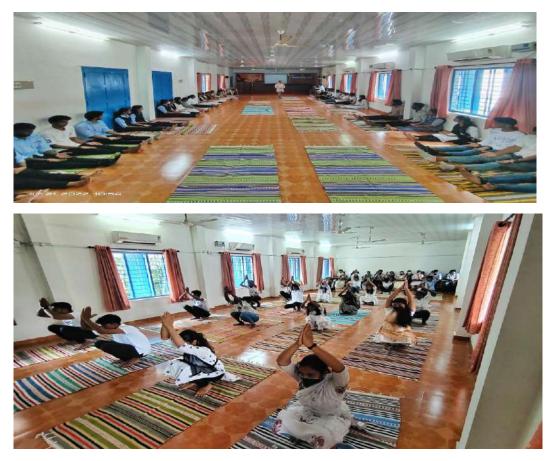

# Photo Gallery

Practical Sessions for the students

Participants of the workshop

### **Detailed Report of the Programme**

Yoga holds immense significance in a student's life as it offers a holistic approach to wellbeing. Amidst the academic pressures and emotional challenges, yoga serves as a valuable tool for stress reduction, helping students find tranquility and inner balance. With yoga, students develop a deeper connection with their bodies, learn stress management techniques, and build social connections in a supportive community. Embracing yoga early in life becomes a guiding light, leading students towards a more centered and fulfilling academic journey. On the 21st of June 2022, the Yoga Club, SSV College, Valayanchirangara, Perumbavoor, in collaboration with NSS and ISHA yoga, commemorated International Yoga Day and organised a workshop on the topic "Yoga Technologies for well-being". The occasion was presided over by Dr. Resmi R, IQAC Coordinator, SSV College, who also launched the celebration. Sandeep CS, Student Coordinator of NSS had welcomed the group. Dr Saritha KS, Convenor, Yoga Club and HOD Department of History, introduced Isha yoga. Mr Sudhakaran, Rtd Manager ONGC and a volunteer with Isha Yoga, led the workshop. The resource person highlighted the role of Yoga in enhancing concentration and focus, improving academic performance. It nurtures physical fitness, promoting flexibility, strength, and overall health. Moreover, yoga cultivates emotional awareness, empowering students to manage their emotions effectively. By fostering better sleep quality and boosting self-confidence, it equips students with essential life skills that extend beyond the classroom. Mr Somanath, Volunteer ISHA Yoga led the practical session. The program's Student Coordinator, Ben Paul, has submitted a feedback and vote of thanks for the workshop.