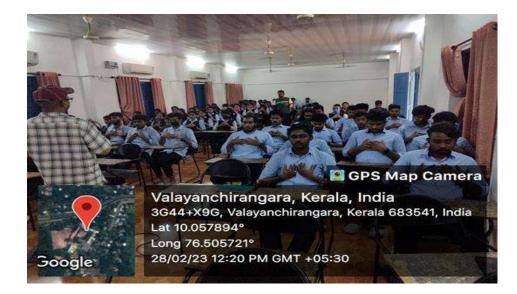

ipal in charge of the college. The training sessions were led by Sri. Prasad Amore. MSc. MPhil, and Sri. Manikandan MSc MS, Consultant psychologists at Soft mind Wellness (P) Ltd. There were 90 students from the final year degree course and the feedback analysis showed that training was so fruitful to them in finding their ways to happiness. Smt. Anju Paul, convenor, Counseling cell had expressed the vote of thanks and the session,The Mind Wellness Program aimed to promote mental well-being, resilience, and emotional intelligence among students. The program was designed to address the growing concern of mental health issues among college students and to provide them with tools and resources to manage stress and enhance their overall well-being.

#### Brochure







**Training Session** 



#### **Attendance Sheet**

|        |                                                                                                                    |                                                                                                       | 47                                            |
|--------|--------------------------------------------------------------------------------------------------------------------|-------------------------------------------------------------------------------------------------------|-----------------------------------------------|
|        | 28/2/2023 Tuesday.                                                                                                 | Venue: PNN !