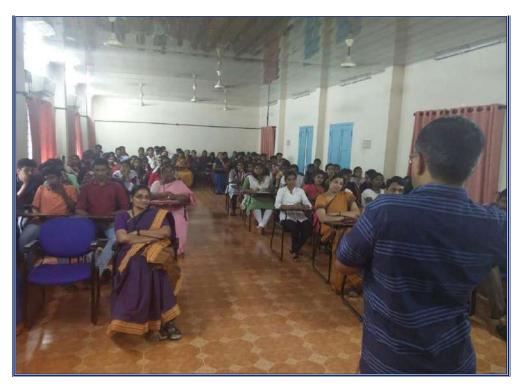

# **Detailed Report of the Programme**

The "Prototype Development and Planning" workshop was held on 22/06/2022 in online mode. The workshop was organized by IIC, IEDC and EDC of the college with the aim of equipping participants with essential knowledge and skills related to prototyping in product development.

The one-day event provided an opportunity to students to learn and collaborate on effective prototype development and planning techniques. Institution Innovation Council of Sree Sankara Vidyapeetom College arranged a workshop on prototype process and planning on 22/06/2022 in Online mode. Harish Mohan, Product designer, Brand Identity Designer, Mentor, Design Partner of various reputed companies like ESPN Digital media, E -Guidance lab LPP etc. was the resource person for the session. He discussed various topics related to prototyping and product development. It was a live session, and he explained the various features that are needed for a product to become user friendly and attractive.75 participants attended the session.

#### Photos