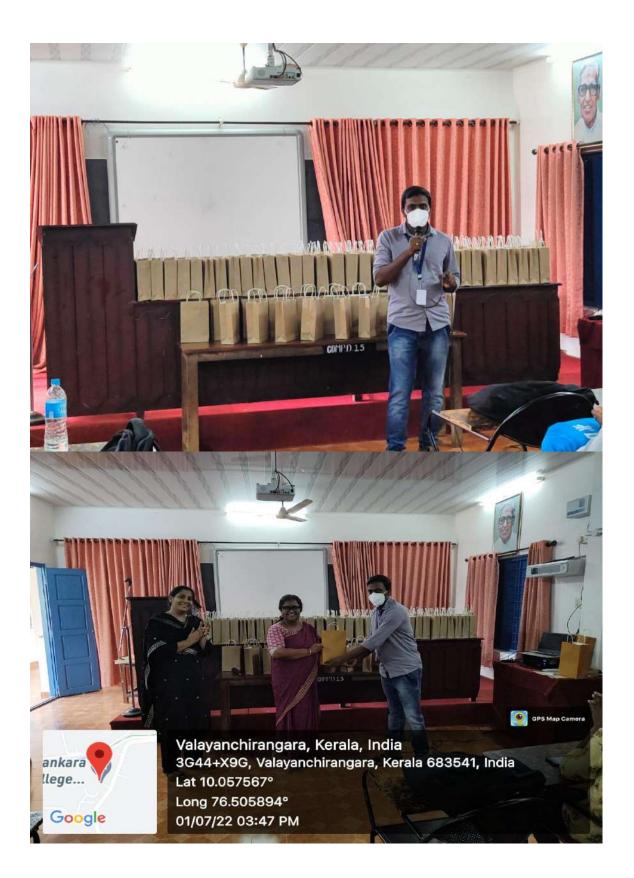

# **Detailed Report of the Programme**

The "Prototype Development and Planning" workshop was held on 22/06/2022 in online mode. The workshop was organized by IIC, IEDC and EDC of the college with the aim of equipping participants with essential knowledge and skills related to prototyping in product development.

The one-day event provided an opportunity to students to learn and collaborate on effective prototype development and planning techniques. Institution Innovation Council of Sree Sankara Vidyapeetom College arranged a workshop on prototype process and planning on 22/06/2022 in Online mode. Harish Mohan, Product designer, Brand Identity Designer, Mentor, Design Partner of various reputed companies like ESPN Digital media, E -Guidance lab LPP etc. was the resource person for the session. He discussed various topics related to prototyping and product development. It was a live session, and he explained the various features that are needed for a product to become user friendly and attractive.75 participants attended the session.