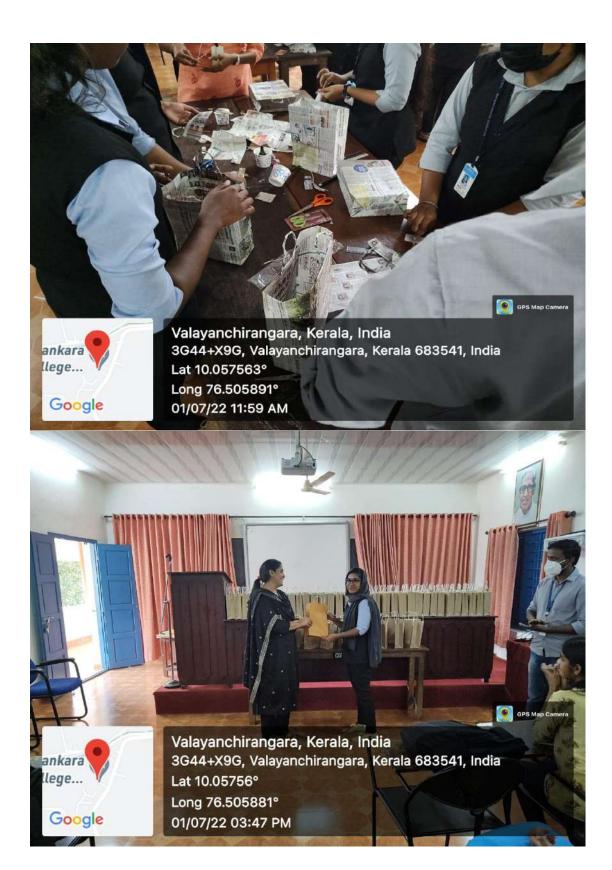

#### Photos

The one-day event provided an opportunity to students to learn and collaborate on effective prototype development and planning techniques. Institution Innovation Council of Sree Sankara Vidyapeetom College arranged a workshop on prototype process and planning on 22/06/2022 in Online mode. Harish Mohan, Product designer, Brand Identity Designer, Mentor, Design Partner of various reputed companies like ESPN Digital media, E -Guidance lab LPP etc. was the resource person for the session. He discussed various topics related to prototyping and product development. It was a live session, and he explained the various features that are needed for a product to become user friendly and attractive.75 participants attended the session.