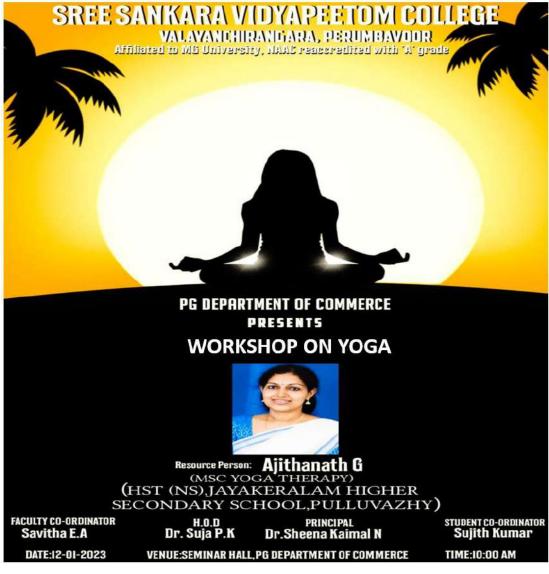

### **Detailed Report of the Programme**

Yoga holds immense significance in a student's life as it offers a holistic approach to wellbeing. Amidst the academic pressures and emotional challenges, yoga serves as a valuable tool for stress reduction, helping students find tranquility and inner balance. With yoga, students develop a deeper connection with their bodies, learn stress management techniques, and build social connections in a supportive community. Embracing yoga early in life becomes a guiding light, leading students towards a more centered and fulfilling academic journey. On the 21st of June 2022, the Yoga Club, SSV College, Valayanchirangara, Perumbavoor, in collaboration with NSS and ISHA yoga, commemorated International Yoga Day and organised a workshop on the topic "Yoga Technologies for well-being". The occasion was presided over by Dr. Resmi R, IQAC Coordinator, SSV College, who also launched the celebration. Sandeep CS, Student Coordinator of NSS had welcomed the group. Dr Saritha KS, Convenor, Yoga Club and HOD Department of History, introduced Isha yoga. Mr Sudhakaran, Rtd Manager ONGC and a volunteer with Isha Yoga, led the workshop. The resource person highlighted the role of Yoga in enhancing concentration and focus, improving academic performance. It nurtures physical fitness, promoting flexibility, strength, and overall health. Moreover, yoga cultivates emotional awareness, empowering students to manage their emotions effectively. By fostering better sleep quality and boosting self-confidence, it equips students with essential life skills that extend beyond the classroom. Mr Somanath, Volunteer ISHA Yoga led the practical session. The program's Student Coordinator, Ben Paul, has submitted a feedback and vote of thanks for the workshop.