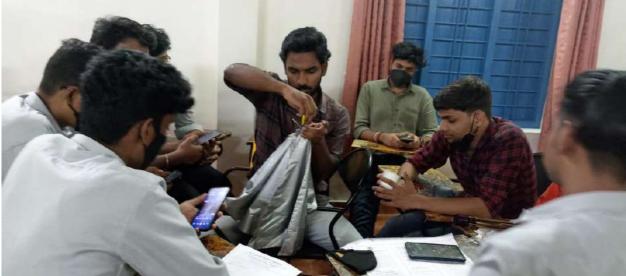

#### **Report of the Programme**

On the 23rd of June, SSV College, Valayanchirangara, hosted a unique and pragmatic selfemployment training programme focused on umbrella making. Organized by the IEDC, IIC, and EDC of the college, the workshop took place in the PN Namboothiri Seminar Hall from 10 am to 4 pm. This offline event drew the participation of 45 aspiring entrepreneurs, keen on learning the intricacies of umbrella manufacturing and the associated business skills

Activities and Training:

The training programme was intensive and comprehensive, covering various facets of umbrella making. Participants were introduced to the different types of materials used, the process of assembly, quality control measures, and cost-effective methods of production. Additionally, the workshop provided guidance on the business side of things, including sourcing of materials, market analysis, pricing strategies, and effective sales techniques.

The hands-on approach of the workshop allowed participants to engage directly with the manufacturing process, giving them a real feel of the work involved. This practical experience was invaluable, as it went beyond theoretical knowledge, preparing the students for the actual dynamics of running a business.