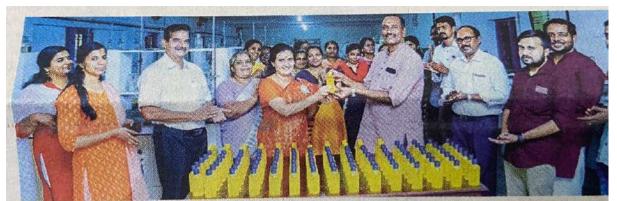

eventing the spread of diseases.
- To provide students with knowledge about the components and measurements required to prepare hand sanitizer.
- To demonstrate the step-by-step process of preparing hand sanitizer.

The training on the preparation of hand sanitizer for college students was a successful endeavor. Students gained valuable knowledge about the importance of hand hygiene and acquired practical skills in hand sanitizer preparation. This knowledge will empower them to take responsibility for their own health and contribute to the promotion of good hygiene practices within the college community.10 students from different departments participated in the training programme.



# Photo Gallery











Newspaper cutting regarding the hands-on training for preparation of sanitizer



♥ ശ്രീശങ്കര വിദ്യാപിഠം കോളേജിൽ നടത്തിയ സാനിറ്റൈസർ വിതരണം പ്രിൻസിപ്പൽ ഡോ. പി. പദ്മ, മാനേജർ പ്രൊഫ. എസ്.കെ. കൃഷ്ണന് നൽകി ഉദ്ഘാടനം ചെയ്യുന്നു

### 10, 100, 1100.

പെരുമ്പാവൂർ ► ശ്രീശങ്കര വിദ്യാപീഠം കോളേജി ൻെറ നേതൃത്വത്തിൽ കൊറോണ വൈറസിനെ തു രത്താൻ നടക്കുന്ന പ്രതിരോധ പ്രവർത്തനങ്ങളുടെ ഭാഗമായി ഐരാപുരം ശ്രീശങ്കരവിദ്യാപീഠം കോ ളേജിലെ അധ്യാപകരും വിദ്യാർഥികളും അനിവാ ര്യ ഘടകങ്ങളിലൊന്നായ ഹാൻഡ് സാനിറ്റൈസർ നിർമിച്ചുനൽകി. കെ.വി.വൈ.എ.എഫുമായി ചേർ ന്ന് കോളേജിലെ രസതന്ത്രവിഭാഗം നിർമിച്ച 35 ലി റ്റർ വിതരണത്തിനൊരുക്കി.

പി.ടി.എ.യുടെയും യൂത്ത് റെഡ്ക്രോസ് സൊ സൈറ്റിയുടെയും സഹകരണത്തോടെയാണ് വി ദൃാർഥികരംക്കിടയിലും സമീപപ്രദേശങ്ങളിലും വി തരണംചെയ്യാൻ പ്രാപ്തമായ സാനിറ്റൈസർ നിർമി ച്ച് പ്രതിരോധത്തിൽ പങ്കാളികളായത്. പ്രിൻസിപ്പൽ ഡോ. പി. പദ്മ, മാനേജർ പ്രൊഫ. എസ്.കെ. കൃഷ്ണ ന് നൽകി ഉദ്ഘാടനം ചെയ്യു.



#### List of students participa