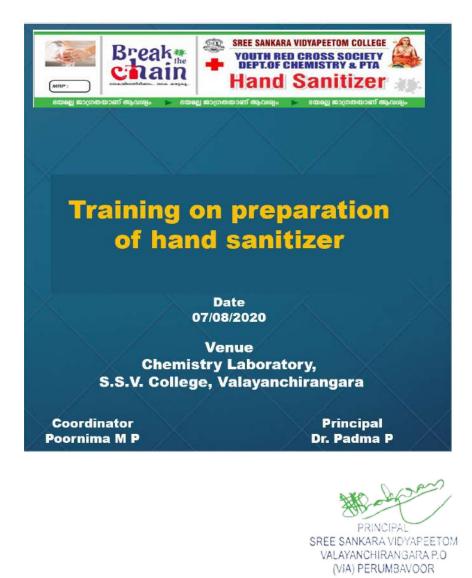

| Digne de   |
|--------|-----------------|-------------------|------------|
| \$2.04 | Name            | clan              |            |
| 1.     | AKhila A Valson | BSC Computer Sume | TANKO RAMA |
| 2      | Beibis Oaseph   | BA demons         | Roma       |
|        | Crohul pushnas  | B& Mathematics    | Catal      |
| 4      | Sasmetha pimari | BA Hind           | Sugar      |
| -      | Pooja Bernin    | RA Stonemin       | trate      |
|        | k-M kongulakahm | Bsc Marthunkes    |            |
| n      | kavidha IR      | 1                 | torigh     |
|        | Nechina 219     | 'n                | Det        |
| 9.     | Vandana VR      | 17                | 100        |
| 0.     | Vijay R         | BA Fromile        | Vin        |

### **Brochure of the Programme**







### SREE SANKARA VIDYAPEETOM COLLEGE, VALAYANCHIRANGARA

# Report on Life Skill Training Programme on Mental Health during Covid 19 Pandemic

| Programme Details in a nutshell   |                                                                                                                                                                                                                                                                                                |  |
|-----------------------------------|---------------------------------------------------------------------------------------------------------------------------------------------------------------------------------------------------------------------------------------------------------------------------------------------