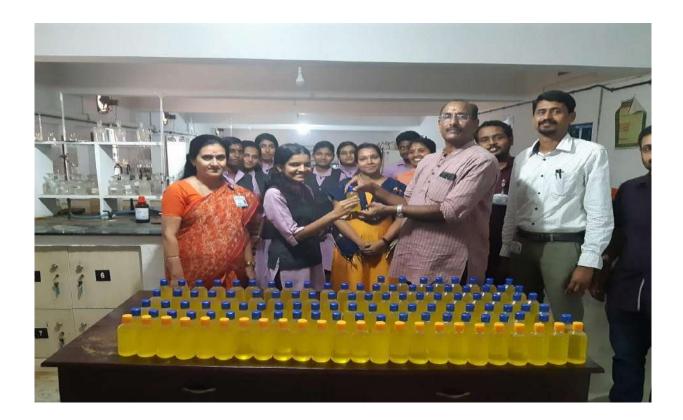

Outcome and Benefits:

The workshop on umbrella making was a resounding success. It not only imparted technical skills to the students but also boosted their confidence in exploring self-employment opportunities. By the end of the session, participants had a clear understanding of the umbrella manufacturing process and the basic tenets of starting a business in this domain. The training played a pivotal role in broadening their perspectives on entrepreneurship and self-employment, encouraging them to consider these as viable career options.

The initiative taken by SSV College and the support from Khadi Gramodyog Vidyalaya in conducting this workshop demonstrated a commitment to practical learning and student empowerment. The positive response from the participants underscored the effectiveness of the programme in achieving its goal of fostering an entrepreneurial spirit among the youth.