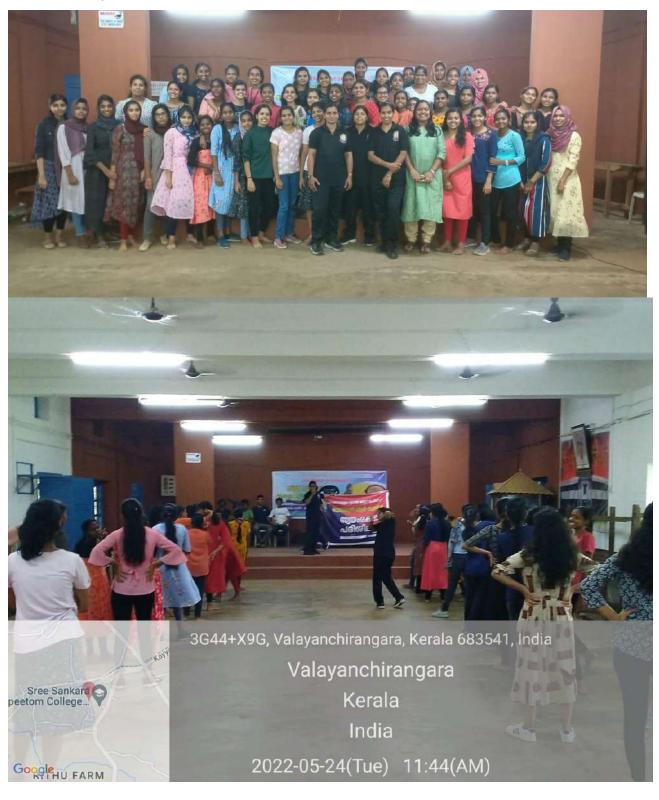

s among women. It will equip the participants with practical self-defense skills to protect themselves in threatening situations. It also helps to promote confidence and self-esteem among women. The training programme creates a supportive environment for women to learn and practice self-defense techniques.

The training program was conducted by experienced instructors from the Kerala Police Department who specialize in self-defense techniques. Participants were taught fundamental self-defense moves, including strikes, blocks, kicks, and techniques for escaping from common grabs and holds. The program emphasized the importance of being aware of one's surroundings and recognizing potential threats. 54 students attended the program.

#### **Brochure of the Programme**





### Photo Gallery









### List of Students Attended the Programme

| 1 1. Ephilikly N.V. Part 418 418 BALLO<br>1. Ephilikly N.V. Part 418 418 BALLO<br>2. Alisho P. Solice (* Year B. & Economics) Alima<br>4. Riya Thomas 124 Year B. & Economics Alima<br>5. Digora Ferninks 2. 124 Year B. & Economics Alima<br>6. Valuyar K.P. Et your B. & Economics Alima<br>7. News Reji 124 Year B. & Economics Alima<br>8. Rohmich. P. Solic 1. 124 Year B. & Economics Alima<br>9. Obtoor Jebros 124 Year B. & Economics Alima<br>9. Obtoor Jebros 124 Year B. & Economics Alima<br>10. Nuclear March 124 Year B. & Economics Alima<br>10. Nuclear March 124 Year B. & Economics Alima<br>11. Enthionide zahra 124 Year B. B. Economics Alima<br>12. Uthora 70 - 124 Year B. B. Economics Alima<br>13. Uthora 70 - 124 Year B. B. Conomics Alima<br>