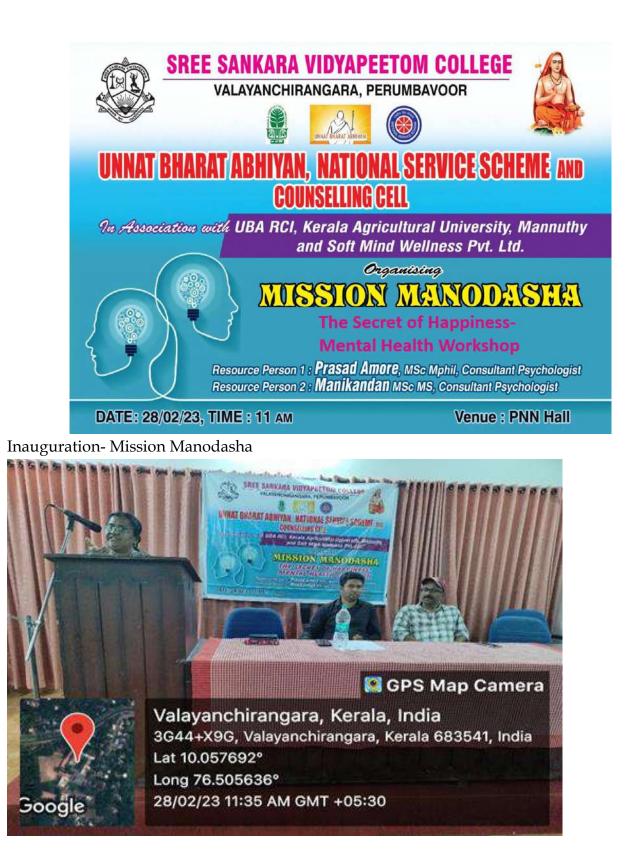

y Dr. Sheena Kaimal N,Principal in charge of the college. The training sessions were led by Sri. Prasad Amore. MSc. MPhil, and Sri. Manikandan MSc MS, Consultant psychologists at Soft mind Wellness (P) Ltd. There were 90 students from the final year degree course and the feedback analysis showed that training was so fruitful to them in finding their ways to happiness. Smt. Anju Paul, convenor, Counseling cell had expressed the vote of thanks and the session,The Mind Wellness Program aimed to promote mental well-being, resilience, and emotional intelligence among students. The program was designed to address the growing concern of mental health issues among college students and to provide them with tools and resources to manage stress and enhance their overall well-being.

#### Brochure







**Training Session** 



#### **Attendance Sheet**

|        |                                                                                                                    |                                                                                                       | 47                                            |
|--------|--------------------------------------------------------------------------------------------------------------------|-------------------------------------------------------------------------------------------------------|-----------------------------------------------|
|        | 28/2/2023 Tuesday.                                                                                                 | Venue: PNN !