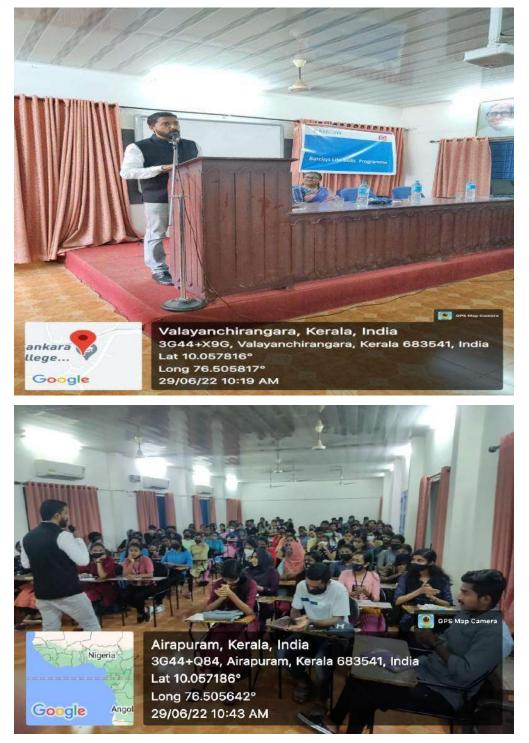

# Capacity Building Programme on Barclays Life skills Training Programme

| Programme Details in a nutshell                                                                                   |                                                                                                             |  |  |  |  |  |
|-------------------------------------------------------------------------------------------------------------------|-------------------------------------------------------------------------------------------------------------|--|--|--|--|--|
| Name of the Event                                                                                                 | Barclays Life skills Training Programme                                                                     |  |  |  |  |  |
| Nature of the Event                                                                                               | Capacity Building Programme                                                                                 |  |  |  |  |  |
| <b>Objectives</b> To help students to develop life skills which are necessary to<br>interviews and get placements |                                                                                                             |  |  |  |  |  |
| Resource person                                                                                                   | Praveen S Madhavan                                                                                          |  |  |  |  |  |
| Date and Time                                                                                                     | 29,30 June 2022                                                                                             |  |  |  |  |  |
| Duration                                                                                                          | Two days                                                                                                    |  |  |  |  |  |
| Beneficiaries                                                                                                     | 74 Third year UG students                                                                                   |  |  |  |  |  |
| Venue or Platform                                                                                                 | P N Namboothiri Hall                                                                                        |  |  |  |  |  |
| Feedback link (if<br>collected online)                                                                            | https://forms.gle/CpsHd4FviQJbWTsK7                                                                         |  |  |  |  |  |
| Organizing dept./ Cell                                                                                            | Career Guidance and Placement Cell and IQAC                                                                 |  |  |  |  |  |
| Coordinator                                                                                                       | Radhika Lal, Ajay Sasi, Dr Resmi R                                                                          |  |  |  |  |  |
| Associating Agency                                                                                                | Global Talent Track Foundation                                                                              |  |  |  |  |  |
| Fund details if any                                                                                               | NIL                                                                                                         |  |  |  |  |  |
| Outcome/ Benefit of<br>the Programme                                                                              | Students were able to understand and practice life skills which can help them to achieve their career goals |  |  |  |  |  |

### **Detailed Report of the Programme**

Acquiring life skills is of paramount importance for students as they prepare to navigate the challenges and complexities of adulthood. Life skills empower students with effective communication, critical thinking, problem-solving, and decision-making capabilities, enabling them to interact confidently with others and handle real-world situations adeptly. Moreover, fostering emotional intelligence and resilience equips students to manage stress, setbacks, and conflicts with grace and determination. Career Guidance and Placement Cell and IQAC of SSV College, in association with Global Talent Track Foundation, organized a Two-day Capacity Building Programme on Barclays Life Skills Training Programme, on 29th and 30th June 2022, 10 am to 4.30 pm in P N Namboothiri Hall, to help students to develop life skills which are necessary to attend interviews and get placements. Dr. Resmi R IQAC coordinator of the College welcomed the participants. Dr. Sheena Kaimal N, Principal in Charges delivered the presidential address. Mr. Praveen S Madhavan, a Positive Psychology Practitioner and Campus to Corporate Trainer served as the resource person for the two-day programme. The resource person highlighted the importance of cultivating life skills among students so that they gain a deeper understanding of themselves, their aspirations, and their values, aiding them in making informed choices and crafting a fulfilling life path.74 final year UG students attended the programme. As a result, students were able to understand and practice life skills which can help them to achieve their career goals