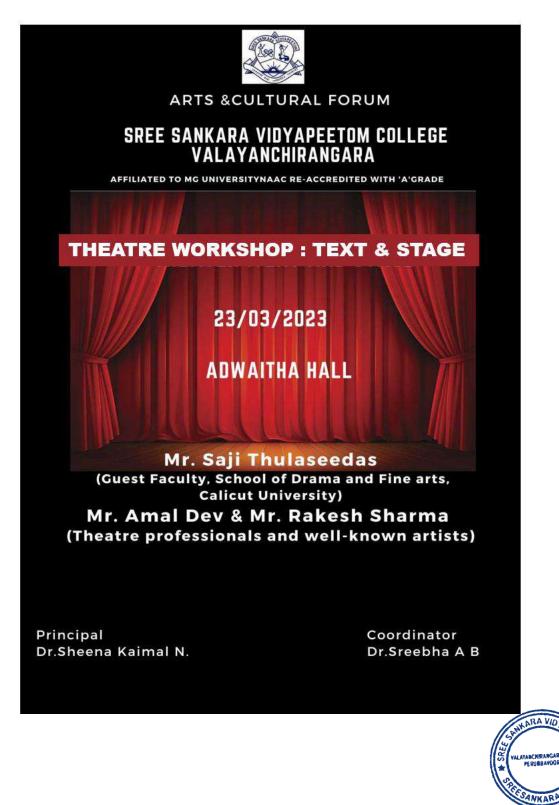

imed to provide an interactive and immersive learning experience in the field of theater arts. Through a series of activities, exercises, and performances, the workshop aimed to enhance participants' creative expression, communication skills, teamwork, and self-confidence. The drama workshop for college students proved to be a successful initiative in fostering creative expression, and teamwork among the participants. The positive response from students highlights the

ANKAR

significance of providing such extracurricular opportunities to enhance personal development beyond academic studies. As part of our commitment to holistic education, we intend to organize more drama workshops and other artistic endeavors in the future to nurture the talents and skills of our students.

### Brochure



### PHOTO GALLERY











PARTICIPANTS LIST



# SREE SANKARA VIDYAPEETOM COLLEGE, VALAYANCHIRANGARA

# Attendance Sheet

Name of the Programme: THEATRE: TEXT AND STAGE

Date:23-03-2023

| SI.No | Name                  | Class                | Signature  |
|-------|-----------------------|----------------------|------------|
|       |                       | BCOM FINANCE AND TAX | Sharth:    |
| 1.    | SIDHARTH S            |                      | allasta    |
| 2.    | SURYADEV P S          | BCOM FINANCE AND TAX | Swell      |
| 3.    | ARUNIMA G             | BCOM FINANCE AND TAX | dumini -   |
| 4.    | ATHIRA V R            | BCOM FINANCE AND TAX | Atlana     |
| 5.    | GOVIND VISHNU         | BCOM FINANCE AND TAX | Glowing    |
| 6.    | SREENANDA O N         | BCOM FINANCE A