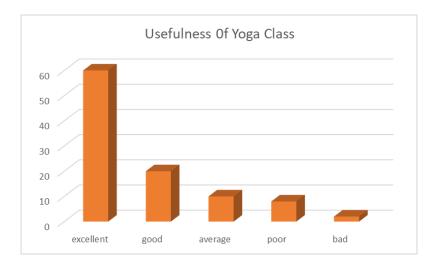

| 59                           | Eldura I-  |
| 39       | Hazihma ky                                 | base cheminanta              | About      |
| 40       | Abhriana Sathists                          | *7                           | Mohanna    |
| 41       | Cjeurkina AN                               | BSC physics                  | Croceshine |
|          | Anno YR                                    | Bac physicia                 | And XI     |
| 43       | Burnandhas U                               | 21                           | - to profe |
| 4.4      | Paswally Ms                                | Harm Trem 1742               |            |
| 4.5      | Romersa Trik                               |                              | Pr- Sara   |

### Brochure





# Feedback analysis







Signature of the Principal



# SREE SANKARA VIDYAPEETOM COLLEGE, VALAYANCHIRANGARA

# Life Skill Enhancement Programme -Introductory class and Demonstration class on Yoga.

| Programme Detai                      | ls in a nutshell                                                                                                                                                    |
|--------------------------------------|---------------------------------------------------------------------------------------------------------------------------------------------------------------------|
| Name of the Event                    | Life Skill Enhancement Programme - Introductory class and Demonstration class on Yoga.                                                                              |