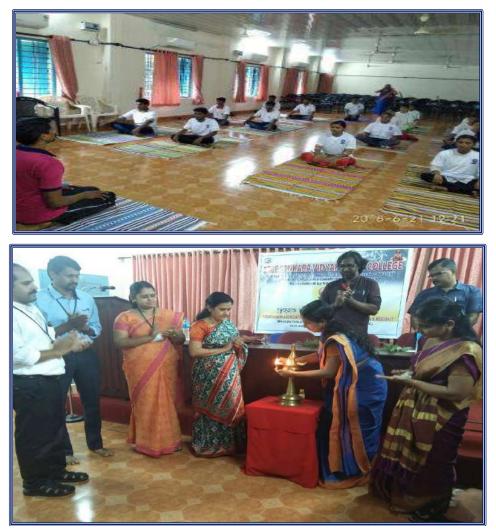

### **Detailed Report of the Programme**

Yoga holds immense significance in a student's life as it offers a holistic approach to wellbeing. Amidst the academic pressures and emotional challenges, yoga serves as a valuable tool for stress reduction, helping students find tranquility and inner balance. With yoga, students develop a deeper connection with their bodies, learn stress management techniques, and build social connections in a supportive community. Embracing yoga early in life becomes a guiding light, leading students towards a more centered and fulfilling academic journey. On the 21st of June 2022, the Yoga Club, SSV College, Valayanchirangara, Perumbavoor, in collaboration with NSS and ISHA yoga, commemorated International Yoga Day and organised a workshop on the topic "Yoga Technologies for well-being". The occasion was presided over by Dr. Resmi R, IQAC Coordinator, SSV College, who also launched the celebration. Sandeep CS, Student Coordinator of NSS had welcomed the group. Dr Saritha KS, Convenor, Yoga Club and HOD Department of History, introduced Isha yoga. Mr Sudhakaran, Rtd Manager ONGC and a volunteer with Isha Yoga, led the workshop. The resource person highlighted the role of Yoga in enhancing concentration and focus, improving academic performance. It nurtures physical fitness, promoting flexibility, strength, and overall health. Moreover, yoga cultivates emotional awareness, empowering students to manage their emotions effectively. By fostering better sleep quality and boosting self-confidence, it equips students with essential life skills that extend beyond the classroom. Mr Somanath, Volunteer ISHA Yoga led the practical session. The program's Student Coordinator, Ben Paul, has submitted a feedback and vote of thanks for the workshop.

# Photo Gallery

Practical Sessions for the students

Participants of the workshop