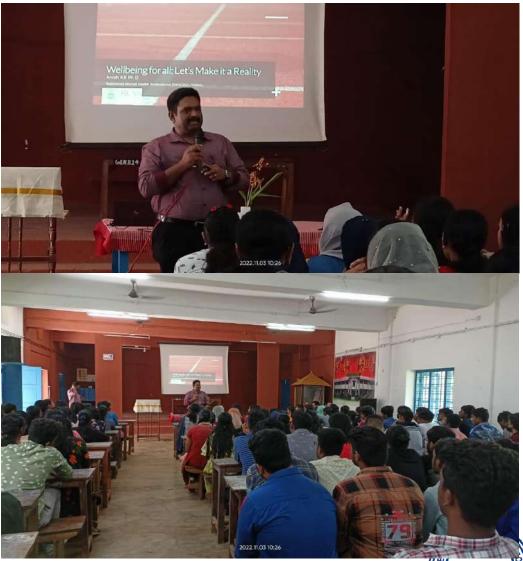

d on how mental wellness directly affects students' academic performance. When students are mentally healthy, they can concentrate better, retain information, and perform well in exams and assignments.

The sessions were interactive and he made the students open about the challenges and difficulties they face in this age. The concern of the students regarding handling various social situations in their life was also addressed by the resource person. The session came to an end by 3.00 pm. Many students shared their feedback after the session and Ms. Anusree P A, Assistant Professor in the Department of History delivered the vote of thanks.



#### **Photo Gallery**

Welcome Address by Dr. Resmi R, IQAC Coordinator

Introducing the resource person of the seminar by Dr. Sreekalae S Sharma





Participants





### Participants (Attendance Register)

| Sl.No. | Name Of The Student    | Department                 |
|--------|------------------------|----------------------------|
| 1      | Abhiram M.M            | B Com Computer Application |
| 2      | Adith K D              | B Com Computer Application |
| 3      | Adithyan E S           | B Com Computer Application |
| 4      | Akshay M S             | B Com Computer Application |
| 5      | Akshay Vijayakumar     | B Com Computer Application |
| 6      | Albert Laiju           | B Com Computer Application |
| 7      | Anjana Gopal           | B Com Computer Application |
| 8      | Anusree Ajith          | B Com Computer Application |
| 9      | Ashik Johnson          | B Com Computer Application |
| 10     | Athira C Praka