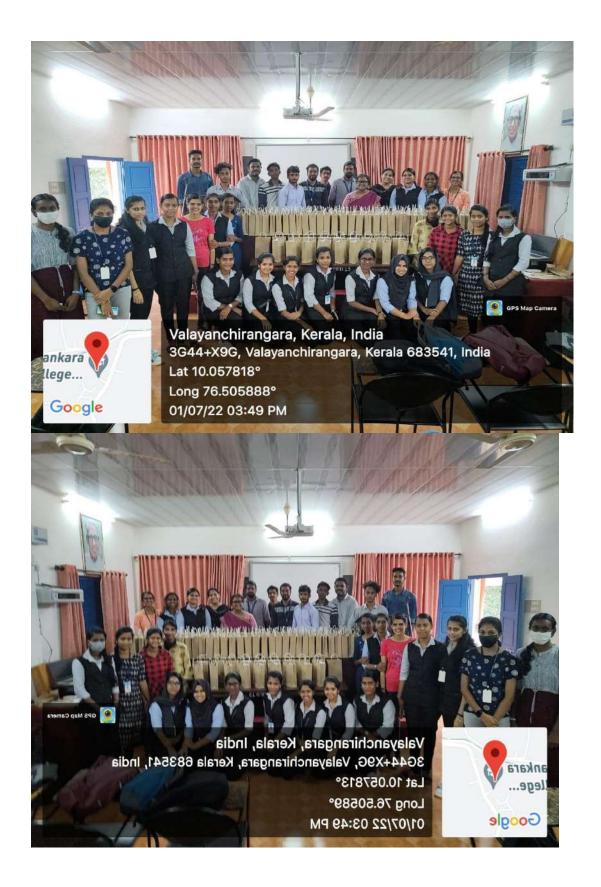

# **Detailed Report of the Programme**

The "Prototype Development and Planning" workshop was held on 22/06/2022 in online mode. The workshop was organized by IIC, IEDC and EDC of the college with the aim of equipping participants with essential knowledge and skills related to prototyping in product development.

The one-day event provided an opportunity to students to learn and collaborate on effective prototype development and planning techniques. Institution Innovation Council of Sree Sankara Vidyapeetom College arranged a workshop on prototype process and planning on 22/06/2022 in Online mode. Harish Mohan, Product designer, Brand Identity Designer, Mentor, Design Partner of various reputed companies like ESPN Digital media, E -Guidance lab LPP etc. was the resource person for the session. He discussed various topics related to prototyping and product development. It was a live session, and he explained the various features that are needed for a product to become user friendly and attractive.75 participants attended the session.