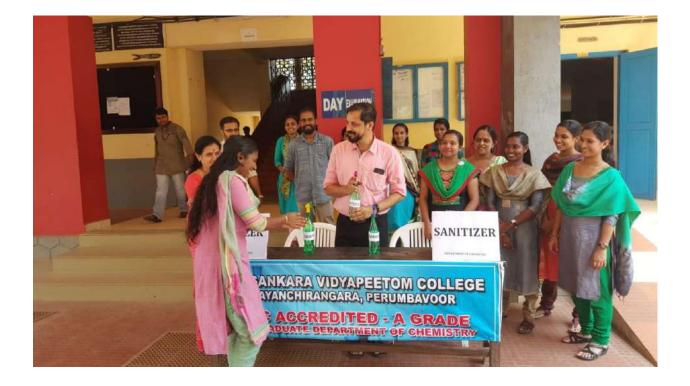

e students about the importance of hand hygiene and the role of hand sanitizer in preventing the spread of diseases.
- To provide students with knowledge about the components and measurements required to prepare hand sanitizer.
- To demonstrate the step-by-step process of preparing hand sanitizer.

The training on the preparation of hand sanitizer for college students was a successful endeavor. Students gained valuable knowledge about the importance of hand hygiene and acquired practical skills in hand sanitizer preparation. This knowledge will empower them to take responsibility for their own health and contribute to the promotion of good hygiene practices within the college community.10 students from different departments participated in the training programme.



# Photo Gallery











Newspaper cutting regarding the hands-on training for preparation of sanitizer



♥ ശ്രീശങ്കര വിദ്യാപിഠം കോളേജിൽ നടത്തിയ സാനിറ്റൈസർ വിതരണം പ്രിൻസിപ്പൽ ഡോ. പി. പദ്മ, മാനേജർ പ്രൊഫ. എസ്.കെ. കൃഷ്ണന് നൽകി ഉദ്ഘാടനം ചെയ്യുന്നു

### 10, 100, 1100.

പെരുമ്പാവൂർ ► ശ്രീശങ്കര വിദ്യാപീഠം കോളേജി ൻെറ നേതൃത്വത്തിൽ കൊറോണ വൈറസിനെ തു രത്താൻ നടക്കുന്ന പ്രതിരോധ പ്രവർത്തനങ്ങളുടെ ഭാഗമായി ഐരാപുരം ശ്രീശങ്കരവിദ്യാപീഠം കോ ളേജിലെ അധ്യാപകരും വിദ്യാർഥികളും അനിവാ ര്യ ഘടകങ്ങളിലൊന്നായ ഹാൻഡ് സാനിറ്റൈസർ നിർമിച്ചുനൽകി. കെ.വി.വൈ.എ.എഫുമായി ചേർ ന്ന് കോളേജിലെ രസതന്ത്രവിഭാഗം നിർമിച്ച 35 ലി റ്റർ വിതരണത്തിനൊരുക്കി.

പി.ടി.എ.യുടെയും യൂത്ത് റെഡ്ക്രോസ് സൊ സൈറ്റിയുടെയും സഹകരണത്തോടെയാണ് വി ദൃാർഥികരംക്കിടയിലും സമീപപ്രദേശങ്ങളിലും വി തരണംചെയ്യാൻ പ്രാപ്തമായ സാനിറ്റൈസർ നിർമി ച്ച് പ്രതിരോധത്തിൽ പങ്കാളികളായത്. പ്രിൻസിപ്പൽ ഡോ. പി. പദ്മ, മാന