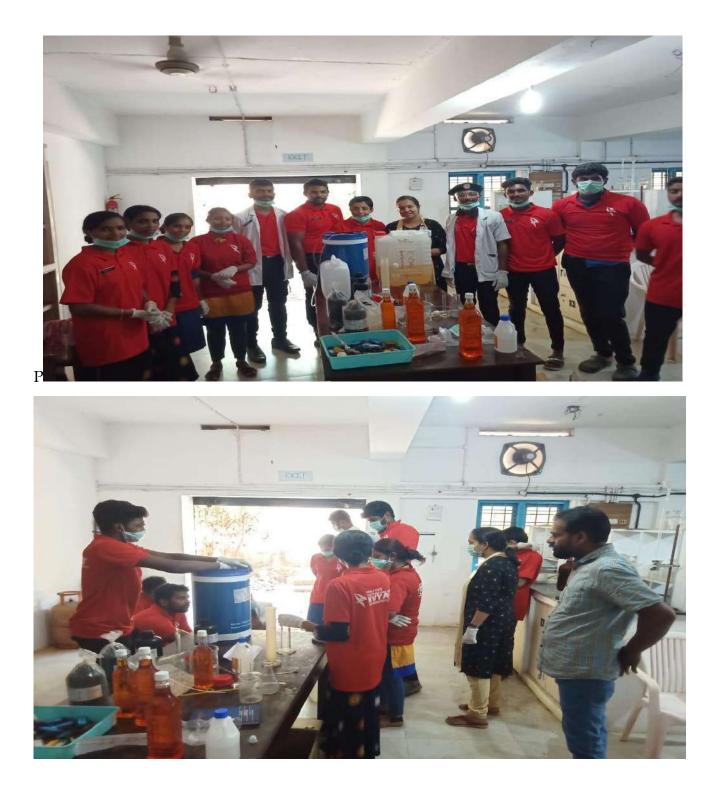

Activities and Training:

The training programme was intensive and comprehensive, covering various facets of umbrella making. Participants were introduced to the different types of materials used, the process of assembly, quality control measures, and cost-effective methods of production. Additionally, the workshop provided guidance on the business side of things, including sourcing of materials, market analysis, pricing strategies, and effective sales techniques.

The hands-on approach of the workshop allowed participants to engage directly with the manufacturing process, giving them a real feel of the work involved. This practical experience was invaluable, as it went beyond theoretical knowledge, preparing the students for the actual dynamics of running a business.