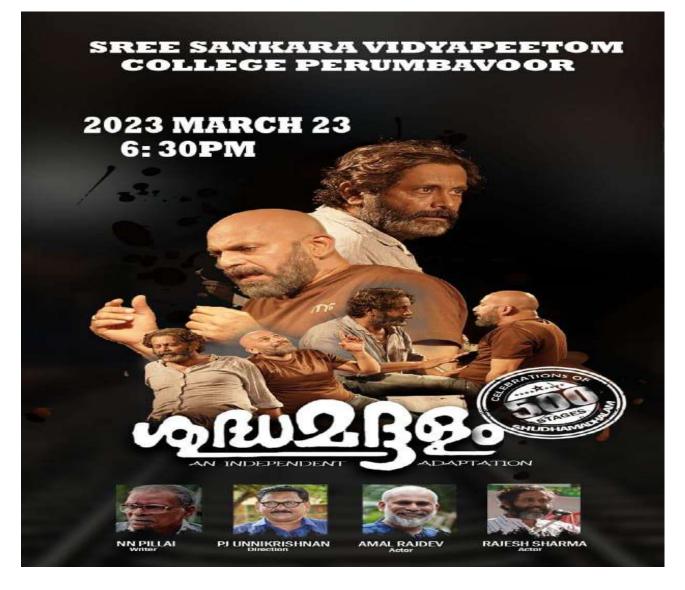

| MA HISTORY           | Supin      |
| 20    | ADARSH C T            | BSC PHYSICS          | addeus D.  |
| 21    | MINEL SHIRAZ          | BSC PHYSICS          | Minul      |
| 22    | NANDANA<br>SADANANDAN | BSC PHYSICS          | Mand .     |
| 23    | PRAVEEN RAJ K R       | BSC PHYSICS          | Dunner     |



| 24 | ANFIL MAHROOF   | BSC PHYSICS     | drifiel     |
|----|-----------------|-----------------|-------------|
| 25 | LAKSHMI SURESH  | BSC PHYSICS     | dakshari.   |
| 26 | SAYA V. SAIF    | BSC PHYSICS     | Sayar       |
| 27 | SUBHADRA DEVI V | BSC PHYSICS     | Subhaelue.  |
| 28 | AISWARYA SUMESH | BSC MATHEMATICS | discourge . |
| 29 | ANAGHA PRINCE   | BSC MATHEMATICS | dighaRown   |
| 30 | ASWANICS        | BSC MATHEMATICS | Asheward    |



**BROCHURE** 



FEEDBACK ANALYSIS







Signature of the Principal





### SREE SANKARA VIDYAPEETOM COLLEGE, VALAYANCHIRANGARA

### Workshop on Self Defence Training

| Name of the Event        | Workshop on Self Defence Training                                                         |
|--------------------------|-------------------------------------------------------------------------------------------|
| Nature of the Event      | Training                                                                                  |
| Objectives               | To enhance awareness about personal safety and self-defence                               |
|                          | techniques among women.                                                                   |
|                          | To equip pa