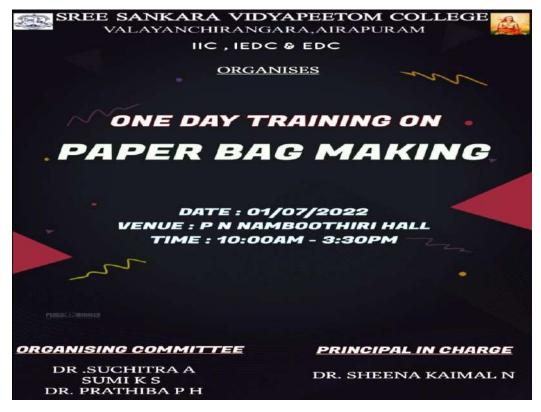

# SREE SANKARA VIDYAPEETOM COLLEGE, VALAYANCHIRANGARA Report on Workshop on Prototype Design and Development -Prototyping

| Name of the Event                 | Workshop on Prototype Design and Development –<br>Prototyping                                                                                                                                                                                                                                                                                                                                                                                                                                                                                                                     |
|-----------------------------------|-----------------------------------------------------------------------------------------------------------------------------------------------------------------------------------------------------------------------------------------------------------------------------------------------------------------------------------------------------------------------------------------------------------------------------------------------------------------------------------------------------------------------------------------------------------------------------------|
| Nature of the Event               | Workshop                                                                                                                                                                                                                                                                                                                                                                                                                                                                                                                                                                          |
| Objectives                        | <ul> <li>The objective of this workshop is to equip participants with the knowledge and skills required for effective prototype development and planning. Through interactive sessions and hands-on activities, the workshop aims to:</li> <li>i) Introduce participants to the importance of prototyping in the product development process and its role in validating ideas and concepts.</li> <li>ii) Familiarize participants with various prototyping techniques and tools, enabling them to select the most appropriate method for their specific project needs.</li> </ul> |
| Resource person                   | Harish Mohan, Principal Designer and Design Partner,<br>Eguidance Labs                                                                                                                                                                                                                                                                                                                                                                                                                                                                                                            |
| Date and Time                     | 22/06/2022                                                                                                                                                                                                                                                                                                                                                                                                                                                                                                                                                                        |
| Duration                          | Half Day                                                                                                                                                                                                                                                                                                                                                                                                                                                                                                                                                                          |
| Beneficiaries                     | 96 UG students                                                                                                                                                                                                                                                                                                                                                                                                                                                                                                                                                                    |
| Venue or Platform                 | Google Meet                                                                                                                                                                                                                                                                                                                                                                                                                                                                                                                                                                       |
| Organising dept/ Cell             | IIC, IEDC and EDC                                                                                                                                                                                                                                                                                                                                                                                                                                                                                                                                                                 |
| Coordinator                       | Sumi K S                                                                                                                                                                                                                                                                                                                                                                                                                                                                                                                                                                          |
| Associating Agency                | Eguidance Labs                                                                                                                                                                                                                                                                                                                                                                                                                                                                                                                                                                    |
| Fund details if any               | 2000/-                                                                                                                                                                                                                                                                                                                                                                                                                                                                                                                                                                            |
| Outcome/ Benefit of the programme | РТА                                                                                                                                                                                                                                                                                                                                                                                                                                                                                                                                                                               |

#### **Brochure of the Programme**

IIC President Dr.Suchitra A IIC Co-ordinator Sumi K S Principal in charge Dr.Sheena Kaimal N