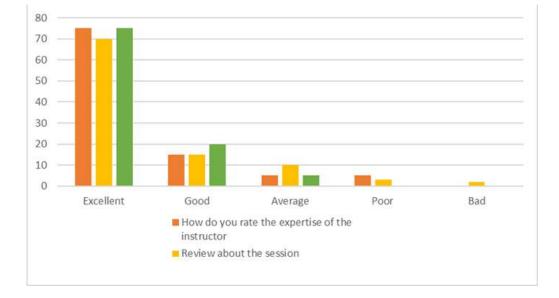

KSACS, Karnataka SACS, UPSACS, National Health Mission (NHM), Human dynamic Asia Pacific (EAP provider), State Council for Education, Research and Training (SCERT), State Institute of Education Management and Training (SIEMAT), Kerala Judicial Academy, Kudumbasree Mission, Federal Bank, NTPC, KPSC, Christ University etc. He serves as Chairman of Board of Studies (Social Work) of MG University, Kannur University, Rajagiri College of Social Sciences (Autonomous). He is a Member of Board of Studies (Social Work) of the Sree Sankaracharya University of Sanskrit, Vimala College, Assumption College, St Alberts College, Christ College. He also serves as the Vice President of the Association of Schools of Social Work in Kerala (ASSK) and Kerala Association of Professional Social Workers (KAPS).



### **Feedback Analysis:**

PRINCIPAL SREE SANKARA VIDYAPEETOM VALAYANCHIRANGARA P.O (VIA) PERUMBAVOOR

Signature of the Principal





# SREE SANKARA VIDYAPEETOM COLLEGE,

# VALAYANCHIRANGARA

## Report on Webinar on Covid 19: Challenges, Remedies and Vaccination

| Programme Details in a nutshell   |                                                                                                                                                                                                                                                                                                                                                                                              |  |
|-----------------------------------|-----------------------------------------------------------------------