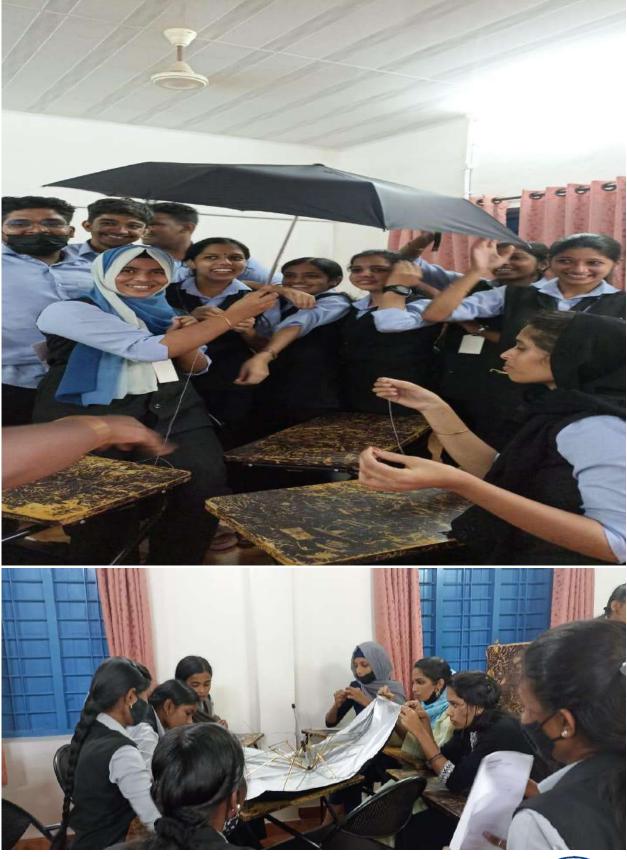

#### **Report of the Programme**

On the 23rd of June, SSV College, Valayanchirangara, hosted a unique and pragmatic selfemployment training programme focused on umbrella making. Organized by the IEDC, IIC, and EDC of the college, the workshop took place in the PN Namboothiri Seminar Hall from 10 am to 4 pm. This offline event drew the participation of 45 aspiring entrepreneurs, keen on learning the intricacies of umbrella manufacturing and the associated business skills

Activities and Training:

The training programme was intensive and comprehensive, covering various facets of umbrella making. Participants were introduced to the different types of materials used, the process of assembly, quality control measures, and cost-effective methods of production. Additionally, the workshop provided guidance on the business side of things, including sourcing of materials, market analysis, pricing strategies, and effective sales techniques.

The hands-on approach of the workshop allowed participants to engage directly with the manufacturing process, giving them a real feel of the work involved. This practical experience was invaluable, as it went beyond theoretical knowledge, preparing the students for the actual dynamics of running a business.