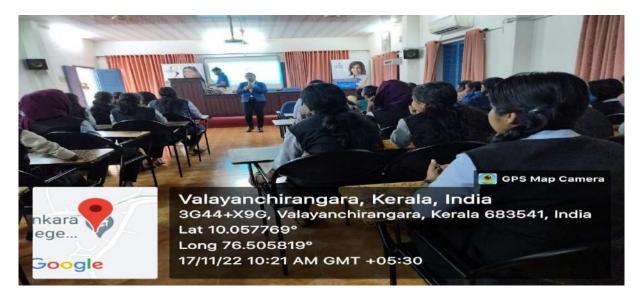

### **Detailed Report of the Programme**

Acquiring life skills is of paramount importance for students as they prepare to navigate the challenges and complexities of adulthood. Life skills empower students with effective communication, critical thinking, problem-solving, and decision-making capabilities, enabling them to interact confidently with others and handle real-world situations adeptly. Moreover, fostering emotional intelligence and resilience equips students to manage stress, setbacks, and conflicts with grace and determination. Career Guidance and Placement Cell and IQAC of SSV College, in association with Global Talent Track Foundation, organized a Two-day Capacity Building Programme on Barclays Life Skills Training Programme, on 29th and 30th June 2022, 10 am to 4.30 pm in P N Namboothiri Hall, to help students to develop life skills which are necessary to attend interviews and get placements. Dr. Resmi R IQAC coordinator of the College welcomed the participants. Dr. Sheena Kaimal N, Principal in Charges delivered the presidential address. Mr. Praveen S Madhavan, a Positive Psychology Practitioner and Campus to Corporate Trainer served as the resource person for the two-day programme. The resource person highlighted the importance of cultivating life skills among students so that they gain a deeper understanding of themselves, their aspirations, and their values, aiding them in making informed choices and crafting a fulfilling life path.74 final year UG students attended the programme. As a result, students were able to understand and practice life skills which can help them to achieve their career goals