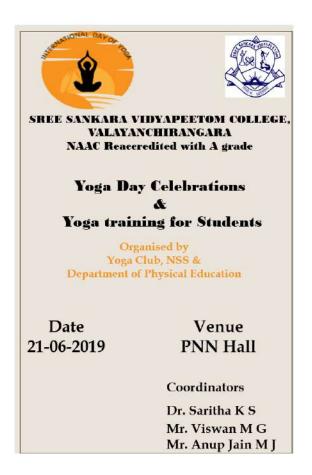

### **Detailed Report of the Programme**

Yoga holds immense significance in a student's life as it offers a holistic approach to wellbeing. Amidst the academic pressures and emotional challenges, yoga serves as a valuable tool for stress reduction, helping students find tranquility and inner balance. With yoga, students develop a deeper connection with their bodies, learn stress management techniques, and build social connections in a supportive community. Embracing yoga early in life becomes a guiding light, leading students towards a more centered and fulfilling academic journey. On the 21st of June 2022, the Yoga Club, SSV College, Valayanchirangara, Perumbavoor, in collaboration with NSS and ISHA yoga, commemorated International Yoga Day and organised a workshop on the topic "Yoga Technologies for well-being". The occasion was presided over by Dr. Resmi R, IQAC Coordinator, SSV College, who also launched the celebration. Sandeep CS, Student Coordinator of NSS had welcomed the group. Dr Saritha KS, Convenor, Yoga Club and HOD Department of History, introduced Isha yoga. Mr Sudhakaran, Rtd Manager ONGC and a volunteer with Isha Yoga, led the workshop. The resource person highlighted the role of Yoga in enhancing concentration and focus, improving academic performance. It nurtures physical fitness, promoting flexibility, strength, and overall health. Moreover, yoga cultivates emotional awareness, empowering students to manage their emotions effectively. By fostering better sleep quality and boosting self-confidence, it equips students with essential life skills that extend beyond the classroom. Mr Somanath, Volunteer ISHA Yoga led the practical session. The program's Student Coordinator, Ben Paul, has submitted a feedback and vote of thanks for the workshop.

Brochure

9