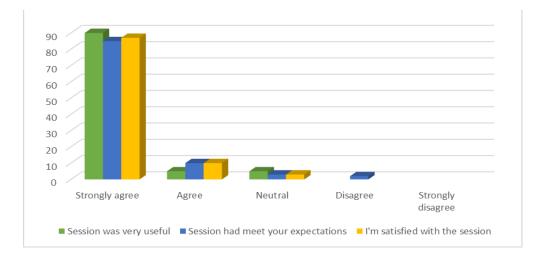

| Supin      |
| 20    | ADARSH C T            | BSC PHYSICS          | addeus D.  |
| 21    | MINEL SHIRAZ          | BSC PHYSICS          | Minul      |
| 22    | NANDANA<br>SADANANDAN | BSC PHYSICS          | Mand .     |
| 23    | PRAVEEN RAJ K R       | BSC PHYSICS          | Dunner     |



| 24 | ANFIL MAHROOF   | BSC PHYSICS     | drifiel     |
|----|-----------------|-----------------|-------------|
| 25 | LAKSHMI SURESH  | BSC PHYSICS     | dakshari.   |
| 26 | SAYA V. SAIF    | BSC PHYSICS     | Sayar       |
| 27 | SUBHADRA DEVI V | BSC PHYSICS     | Subhaelue.  |
| 28 | AISWARYA SUMESH | BSC MATHEMATICS | discourge . |
| 29 | ANAGHA PRINCE   | BSC MATHEMATICS | dighaRown   |
| 30 | ASWANICS        | BSC MATHEMATICS | Asheward    |



**BROCHURE** 



FEEDBACK ANALYSIS







Signature of the Principal





### SREE SANKARA VIDYAPEETOM COLLEGE, VALAYANCHIRANGARA

### Workshop on Self Defence Training

| Name of the Event        | Workshop on Self Defence Training                                                         |
|--------------------------|-------------------------------------------------------------------------------------------|
| Nature of the Event      | Training                                                                                  |
| Objectives               | To enhance awareness about personal safety and self-defence                               |
|                          | techniques among women.                                                                   |
|                          | To equip participants with practic