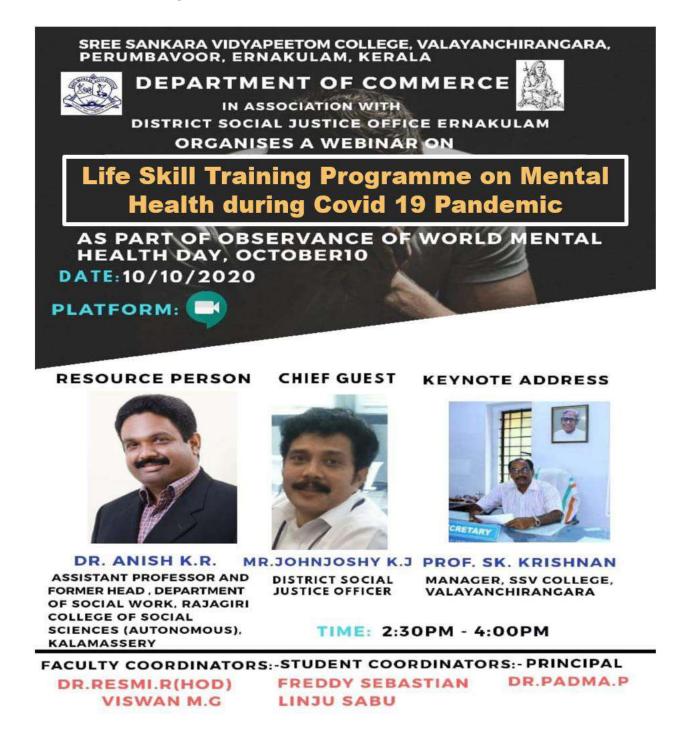

ka          | BA ENGLISH LITERATURE     |
| 139.  | Renim Salam         | BA ENGLISH LITERATURE     |
| 140.  | Meera Radhakrishnan | BA ENGLISH LITERATURE     |
| 141.  | Neeraja M Hari      | BA ENGLISH LITERATURE     |
| 142.  | Sandra M S          | BA ENGLISH LITERATURE     |
| 143.  | Raihana Aliyar      | BA HISTORY                |
| 144.  | Ruksa N S           | BA HISTORY                |
| 145.  | Vivek Vijayan N V   | BA HINDI                  |
| 146.  | Alfana M.S          | BA HINDI                  |
| 147.  | Masitha K S         | BA HINDI                  |
| 148.  | Radhakumari         | BA HINDI                  |
| 149.  | Razeena P S         | BA HINDI                  |
| 150.  | Akhila K A          | BCOM COMPUTER APPLICATION |



### **Brochure of the Programme**



#### **Profile of the Resource Person**

Dr Anish has 22 years' experience social work practice, research and teaching. He works with Rajagiri College of Social Sciences as Assistant Professor. He has served as Head of the Department of Social Work from 2016-2019. Previously, he worked as Senior Lecturer and Head of the School of Social Work at Marian College Kuttikkanam. He has been an exchange faculty to University of Utah, USA. He offers his consultancy and training services in the



17

areas of Research Methodology and SPSS, Counselling, CSR, Monitoring and Evaluation of projects to National AIDS Control Organisation (NACO), National Institute of Rural Development and Panchayati Raj (NIRDPR), National Institute of Social Defence (NISD), KSACS, Karnataka SACS, UPSACS, National Healt