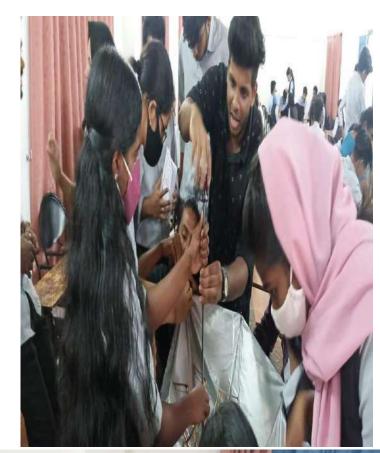

#### **Report of the Programme**

On the 23rd of June, SSV College, Valayanchirangara, hosted a unique and pragmatic selfemployment training programme focused on umbrella making. Organized by the IEDC, IIC, and EDC of the college, the workshop took place in the PN Namboothiri Seminar Hall from 10 am to 4 pm. This offline event drew the participation of 45 aspiring entrepreneurs, keen on learning the intricacies of umbrella manufacturing and the associated business skills

Activities and Training:

The training programme was intensive and comprehensive, covering various facets of umbrella making. Participants were introduced to the different types of materials used, the process of assembly, quality control measures, and cost-effective methods of production. Additionally, the workshop provided guidance on the business side of things, including sourcing of materials, market analysis, pricing strategies, and effective sales techniques.

The hands-on approach of the workshop allowed participants to engage directly with the manufacturing process, giving them a real feel of the work involved. This practical experience was invaluable, as it went beyond theoretical knowledge, preparing the students for the actual dynamics of running a business.