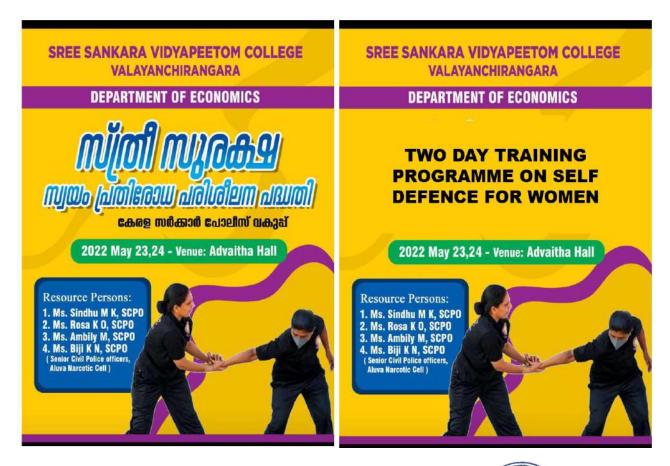

# INSTITUTION INNOVATION COUNCIL, ENTREPRENEURSHIP DEVELOPMENT CLUB, INNOVATION AND ENTREPRENEURSHIP DEVELOPMENT CENTRE SREE SANKARA VIDYAPEETOM COLLEGE VALAYANCHIRANGARA

| Name of the activity    | Self-Employment Training on Umbrella<br>Making                                                                                                                          |
|-------------------------|-------------------------------------------------------------------------------------------------------------------------------------------------------------------------|
| Programme type          | Self-employment training Programme                                                                                                                                      |
| Theme                   | Entrepreneurship                                                                                                                                                        |
| Resource person         | Anitha C C<br>Training state Coordinator<br>Khadi Gramodyog Vidyalaya<br>Nanthiyattukunnam                                                                              |
| Organising Body         | IEDC, IIC and EDC , SSV College,<br>Valayanchirangara                                                                                                                   |
| Date                    | 23rd June                                                                                                                                                               |
| Time                    | 10 am-4 pm                                                                                                                                                              |
| Mode of Delivery        | offline                                                                                                                                                                 |
| Venue                   | PN Namboothiri Seminar Hall                                                                                                                                             |
| Number of participants  | 45                                                                                                                                                                      |
| Summary of the activity | To promote entrepreneurial attitude<br>among students, a workshop on umbrella<br>making was conducted with the help<br>Khadi Gramodyog Vidyalaya,<br>Nanthiyattukunnam. |

# Brochure

#### **Report of the Programme**

On the 23rd of June, SSV College, Valayanchirangara, hosted a unique and pragmatic selfemployment training programme focused on umbrella making. Organized by the IEDC, IIC, and EDC of the college, the workshop took place in the PN Namboothiri Seminar Hall from 10 am to 4 pm. This offline event drew the participation of 45 aspiring entrepreneurs, keen on learning the intricacies of umbrella manufacturing and the associated business skills