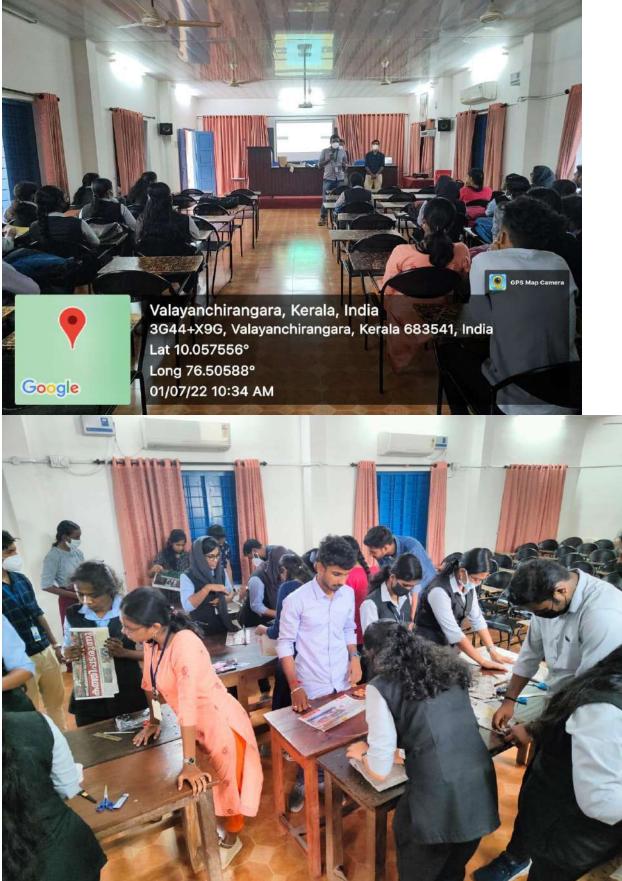

# Photo Gallery

Practical Sessions for the students

Participants of the workshop

The one-day event provided an opportunity to students to learn and collaborate on effective prototype development and planning techniques. Institution Innovation Council of Sree Sankara Vidyapeetom College arranged a workshop on prototype process and planning on 22/06/2022 in Online mode. Harish Mohan, Product designer, Brand Identity Designer, Mentor, Design Partner of various reputed companies like ESPN Digital media, E -Guidance lab LPP etc. was the resource person for the session. He discussed various topics related to prototyping and product development. It was a live session, and he explained the various features that are needed for a product to become user friendly and attractive.75 participants attended the session.