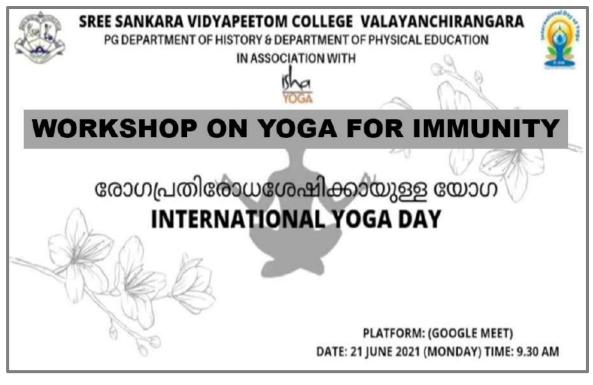

### **Detailed Report of the Programme**

Yoga holds immense significance in a student's life as it offers a holistic approach to wellbeing. Amidst the academic pressures and emotional challenges, yoga serves as a valuable tool for stress reduction, helping students find tranquility and inner balance. With yoga, students develop a deeper connection with their bodies, learn stress management techniques, and build social connections in a supportive community. Embracing yoga early in life becomes a guiding light, leading students towards a more centered and fulfilling academic journey. On the 21st of June 2022, the Yoga Club, SSV College, Valayanchirangara, Perumbavoor, in collaboration with NSS and ISHA yoga, commemorated International Yoga Day and organised a workshop on the topic "Yoga Technologies for well-being". The occasion was presided over by Dr. Resmi R, IQAC Coordinator, SSV College, who also launched the celebration. Sandeep CS, Student Coordinator of NSS had welcomed the group. Dr Saritha KS, Convenor, Yoga Club and HOD Department of History, introduced Isha yoga. Mr Sudhakaran, Rtd Manager ONGC and a volunteer with Isha Yoga, led the workshop. The resource person highlighted the role of Yoga in enhancing concentration and focus, improving academic performance. It nurtures physical fitness, promoting flexibility, strength, and overall health. Moreover, yoga cultivates emotional awareness, empowering students to manage their emotions effectively. By fostering better sleep quality and boosting self-confidence, it equips students with essential life skills that extend beyond the classroom. Mr Somanath, Volunteer ISHA Yoga led the practical session. The program's Student Coordinator, Ben Paul, has submitted a feedback and vote of thanks for the workshop.