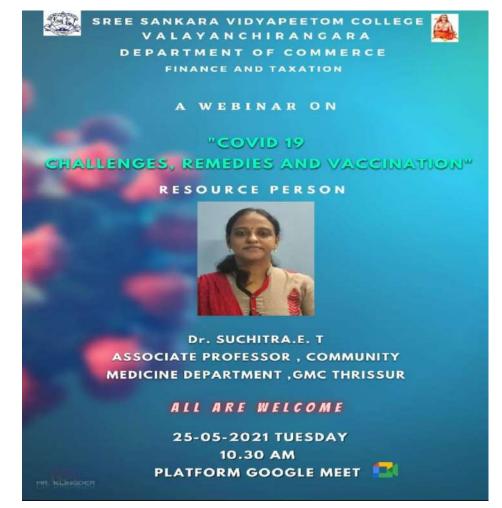

| BA ENGLISH                |
| 135. | Elby K T           | BA ENGLISH                |
| 136. | Elna Wilson        | BA ENGLISH                |
| 137. | Jayakrishnan P K   | BA ENGLISH                |
| 138. | Nasiya Noushad     | BA ENGLISH                |
|      |                    |                           |



| 139. | Riswana Nasrin        | BA ENGLISH      |
|------|-----------------------|-----------------|
| 140. | Safna Siddique        | BA ENGLISH      |
| 141. | Akshara N M           | BA ENGLISH      |
| 142. | Anjitha P A           | BA ENGLISH      |
| 143. | Athulya Muraleedharan | BA ENGLISH      |
| 144. | Ginish K.M            | BSC MATHEMATICS |
| 145. | Gokul Sivan           | BSC MATHEMATICS |
| 146. | Aiswarya K A          | BSC MATHEMATICS |

### BROCHURE





### FEEDBACK ANALYSIS

Feedback was collected from participants through a post webinar survey. Key feedback points included:

97% of participants found the webinar highly informative and relevant to the challenges posed by COVID-19.

93% expressed satisfaction with the content and delivery of the webinar.

96% appreciated the resource person's expertise and the practical strategies discussed.



PRINCIPA SREE SANKARA VIDYAPEETOM VALAYANCHIRANGARA P.O

(VIA) PERUMBAVOOR

### Signature of the Principal



# SREE SANKARA VIDYAPEETOM COLLEGE, VALAYANCHIRANGARA

# Report on Startup Workshop: Dream It and Do It

| Programme Details in a nutshell |                                                    |  |
|---------------------------------|----------------------------------------------------|--