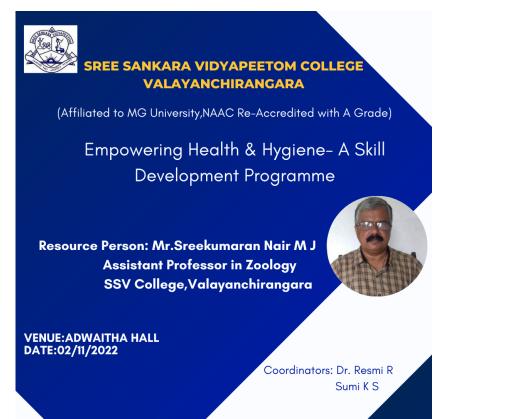

## SREE SANKARA VIDYAPEETOM COLLEGE, VALAYANCHIRANGARA Report on Empowering Health and Hygiene-A Skill Development Programme

| Programme Details in a  | nutshell                                                                                                                                                                                                                                  |
|-------------------------|-------------------------------------------------------------------------------------------------------------------------------------------------------------------------------------------------------------------------------------------|
| Name of the Event       | Empowering Health and Hygiene-A Skill Development Programme                                                                                                                                                                               |
| Nature of the Event     | Skill Development Programme                                                                                                                                                                                                               |
| Objectives              | <ul> <li>Aims to aware students for a good hygiene Practice</li> <li>Make them aware about the role of hygiene in maintaining better health.</li> </ul>                                                                                   |
| Resource person         | Mr. Sreekumaran Nair M J, Department of Zoology                                                                                                                                                                                           |
| Date and Time           | 02-11-2022                                                                                                                                                                                                                                |
| Beneficiaries           | First year students of 2022                                                                                                                                                                                                               |
| Venue or Platform       | Adwaitha hall                                                                                                                                                                                                                             |
| Organising dept/ Cell   | IQAC and PTA                                                                                                                                                                                                                              |
| Coordinator             | DR. RESMI R                                                                                                                                                                                                                               |
| Outcome/ Benefit of the | There was a significant increase in awareness among the students                                                                                                                                                                          |
| programme               | about the importance of hygiene in daily life and its impact on overall<br>health. Many students expressed their commitment to adopting<br>healthier lifestyles, indicating a positive change in attitudes towards<br>health and hygiene. |

### **Detailed Report of the Programme**

On 2nd November 2022, a significant event titled "Empowering Health and Hygiene - A Skill Development Programme" was conducted at the Adwaitha hall, specifically targeted towards the first-year students of 2022. This insightful two-hour seminar was organized by the IQAC and PTA of the college, under the able coordinated by the Dr. Resmi R.

Resource Person and Content Delivery:

Mr. Sreekumaran Nair M J from the Department of Zoology led the session, bringing his expertise to the fore in discussing various aspects of health and hygiene. The seminar delved into topics including personal cleanliness, the importance of regular exercise, balanced nutrition, adequate sleep, handwashing, dental care, and food safety. The approach was interactive, engaging students in discussions about practical and everyday habits that contribute to better health.