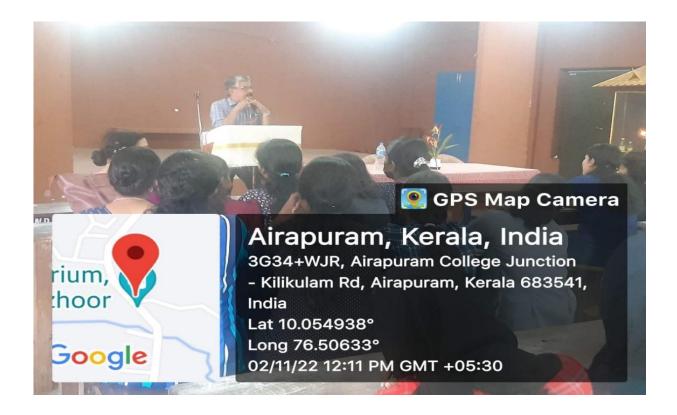

### **Detailed Report of the Programme**

On 2nd November 2022, a significant event titled "Empowering Health and Hygiene - A Skill Development Programme" was conducted at the Adwaitha hall, specifically targeted towards the first-year students of 2022. This insightful two-hour seminar was organized by the IQAC and PTA of the college, under the able coordinated by the Dr. Resmi R.

Resource Person and Content Delivery:

Mr. Sreekumaran Nair M J from the Department of Zoology led the session, bringing his expertise to the fore in discussing various aspects of health and hygiene. The seminar delved into topics including personal cleanliness, the importance of regular exercise, balanced nutrition, adequate sleep, handwashing, dental care, and food safety. The approach was interactive, engaging students in discussions about practical and everyday habits that contribute to better health.

Activities and Engagement:

The seminar included interactive discussions and demonstrations on effective hygiene practices. Participants were encouraged to share their views and current practices, creating a platform for open discussion and learning.