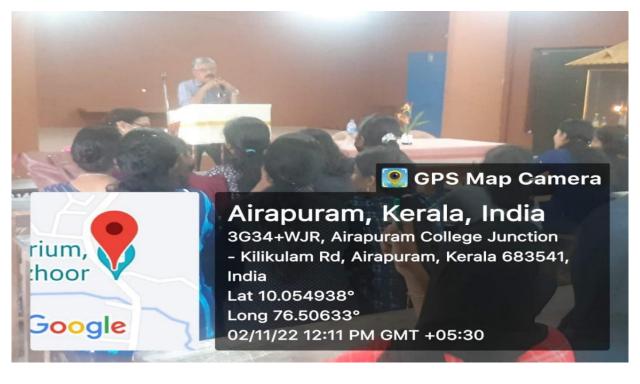

### **Detailed Report of the Programme**

On 2nd November 2022, a significant event titled "Empowering Health and Hygiene - A Skill Development Programme" was conducted at the Adwaitha hall, specifically targeted towards the first-year students of 2022. This insightful two-hour seminar was organized by the IQAC and PTA of the college, under the able coordinated by the Dr. Resmi R.

Resource Person and Content Delivery:

Mr. Sreekumaran Nair M J from the Department of Zoology led the session, bringing his expertise to the fore in discussing various aspects of health and hygiene. The seminar delved into topics including personal cleanliness, the importance of regular exercise, balanced nutrition, adequate sleep, handwashing, dental care, and food safety. The approach was interactive, engaging students in discussions about practical and everyday habits that contribute to better health.

Activities and Engagement:

The seminar included interactive discussions and demonstrations on effective hygiene practices. Participants were encouraged to share their views and current practices, creating a platform for open discussion and learning.