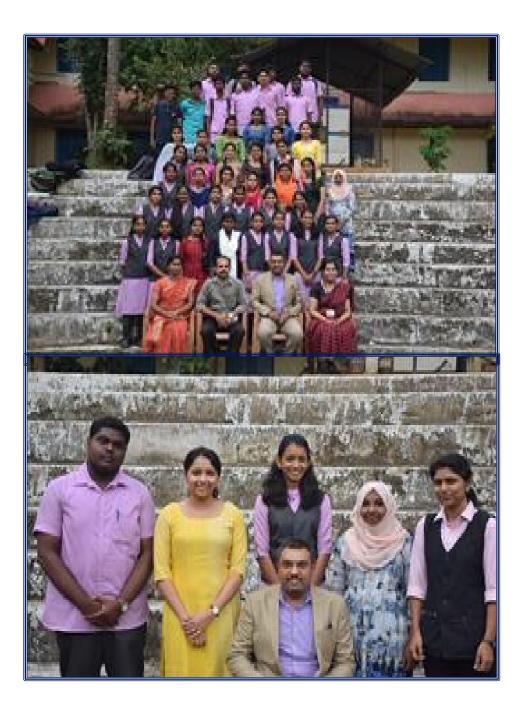

## Report on Two Day Workshop on Soft Skill for Business in association with MAKEINTER & ECHOES'18 KOZHIKODE- IIM EVENT

| Name of the Event     | Two Day Workshop on Soft Skill for Business                                                                                                                                                                                                                                                           |  |
|-----------------------|-------------------------------------------------------------------------------------------------------------------------------------------------------------------------------------------------------------------------------------------------------------------------------------------------------|--|
| Nature of the Event   | Workshop                                                                                                                                                                                                                                                                                              |  |
| Objectives            | <ul> <li>To enhance participants' communication and interpersonal skills, enabling them to build strong professional relationships and communicate effectively with colleagues, clients, and stakeholders.</li> <li>To cultivate leadership and emotional intelligence among participants.</li> </ul> |  |
| Resource person       | Mr. Prawin, Trainer, Brand Management and Entrepreneurship<br>Mentor,                                                                                                                                                                                                                                 |  |
| Date and Time         | 27 <sup>th</sup> and 28 <sup>th</sup> September 2018                                                                                                                                                                                                                                                  |  |
| Duration              | 2 Days                                                                                                                                                                                                                                                                                                |  |
| Beneficiaries         | 48 Students (43 Students within and 5 students outside the college)                                                                                                                                                                                                                                   |  |
| Venue or Platform     | PNN Hall                                                                                                                                                                                                                                                                                              |  |
| Feedback link         | Screenshot of Feedback given                                                                                                                                                                                                                                                                          |  |
| Organising dept/ Cell | Department of Commerce                                                                                                                                                                                                                                                                                |  |

The two-day workshop on Soft Skills for Business was organized with the aim of equipping students with essential soft skills necessary for their future careers. Soft skills, such as communication, leadership, teamwork, problem-solving, and time management, play a crucial role in the professional world and are often as important as technical skills. The workshop sought to enhance the participants' abilities to succeed in the business world and prepare them for a competitive job market.