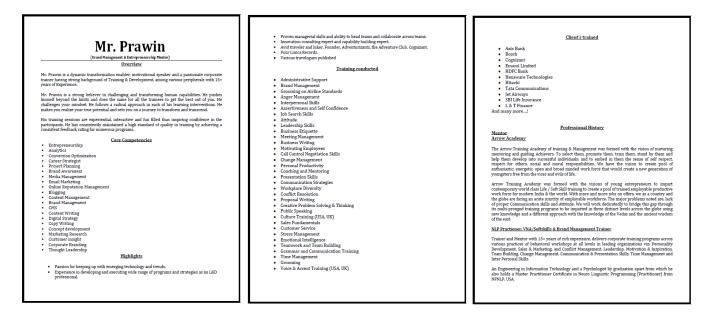

ions was covered, including tips on public speaking, and using visual aids effectively. Participants had the opportunity to give short presentations and receive constructive feedback. The workshop concluded with a summary of key takeaways and a Q&A session.

Participants were encouraged to provide feedback on the workshop content and delivery. The Soft Skills for Business workshop successfully provided college students with valuable insights and practical knowledge to enhance their employability and career prospects. By nurturing essential soft skills like communication, leadership, teamwork, and problem-solving, the workshop aimed to create well-rounded individuals ready to excel in the dynamic business environment.













#### BROCHURE









#### PROFILE OF THE RESOURCE PERSON



#### ATTENDANCE REGISTER



|          |                         | ANKARA VIDYAPEETOM COLLE<br>DEPARTMENT OF CO<br>AY NATIONAL WORKSHOP ON<br>UST GF PARTICI | OMMERCE<br>SOFT SKILLS FOR BUSINESS |                       |
|----------|-------------------------|-------------------------------------------------------------------------------------------|-------------------------------------|-----------------------|
| s!<br>Ne | Name of the participant | Class                                                                                     | College                             | Signature             |
| 1        | ANUVINDA O.N.           | I SEM B.COM<br>TAXATION                                                                   | SSV COLLEGE, VALAYANCHIRANGARA      | Gil