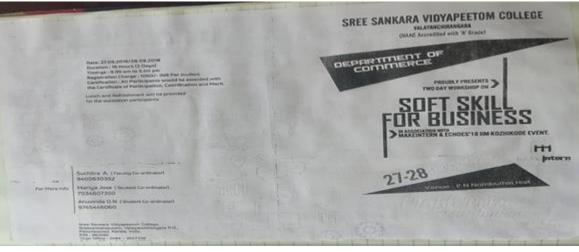

# SREE SANKARA VIDYAPEETOM COLLEGE, VALAYANCHIRANGARA

## Report on Two Day Workshop on Soft Skill for Business in association with MAKEINTER & ECHOES'18 KOZHIKODE- IIM EVENT

| Name of the Event     | Two Day Workshop on Soft Skill for Business                                                                                                                                                                                                                                                           |  |
|-----------------------|-------------------------------------------------------------------------------------------------------------------------------------------------------------------------------------------------------------------------------------------------------------------------------------------------------|--|
| Nature of the Event   | Workshop                                                                                                                                                                                                                                                                                              |  |
| Objectives            | <ul> <li>To enhance participants' communication and interpersonal skills, enabling them to build strong professional relationships and communicate effectively with colleagues, clients, and stakeholders.</li> <li>To cultivate leadership and emotional intelligence among participants.</li> </ul> |  |
| Resource person       | Mr. Prawin, Trainer, Brand Management and Entrepreneurship<br>Mentor,                                                                                                                                                                                                                                 |  |
| Date and Time         | 27 <sup>th</sup> and 28 <sup>th</sup> September 2018                                                                                                                                                                                                                                                  |  |
| Duration              | 2 Days                                                                                                                                                                                                                                                                                                |  |
| Beneficiaries         | 48 Students (43 Students within and 5 students outside the college)                                                                                                                                                                                                                                   |  |
| Venue or Platform     | PNN Hall                                                                                                                                                                                                                                                                                              |  |
| Feedback link         | Screenshot of Feedback given                                                                                                                                                                                                                                                                          |  |
| Organising dept/ Cell | Department of Commerce                                                                                                                                                                                                                                                                                |  |