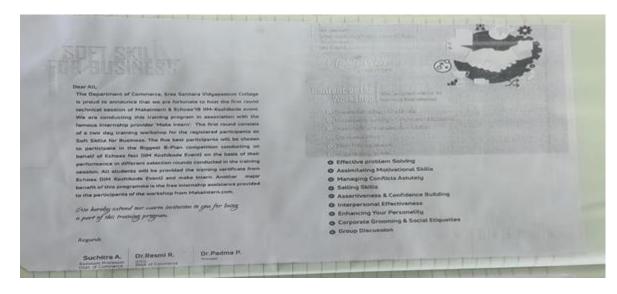

e art of delivering impactful presentations was covered, including tips on public speaking, and using visual aids effectively. Participants had the opportunity to give short presentations and receive constructive feedback. The workshop concluded with a summary of key takeaways and a Q&A session.

Participants were encouraged to provide feedback on the workshop content and delivery. The Soft Skills for Business workshop successfully provided college students with valuable insights and practical knowledge to enhance their employability and career prospects. By nurturing essential soft skills like communication, leadership, teamwork, and problem-solving, the workshop aimed to create well-rounded individuals ready to excel in the dynamic business environment.













#### BROCHURE









#### PROFILE OF THE RESOURCE PERSON



#### ATTENDANCE REGISTER



|          |                         | ANKARA VIDYAPEETOM COLLE<br>DEPARTMENT OF CO<br>AY NATIONAL WORKSHOP ON<br>UST GF PARTICI | OMMERCE<br>SOFT SKILLS FOR BUSINESS |                       |
|----------|-------------------------|-------------------------------------------------------------------------------------------|-------------------------------------|-----------------------|
| s!<br>Ne | Name of the participant | Class                                                                                     | College                             | Signature             |
| 1        | ANUVINDA O.N.           | I SEM B.COM<br>TAXATION                                                                   | SSV COLLEGE, VALAYANC