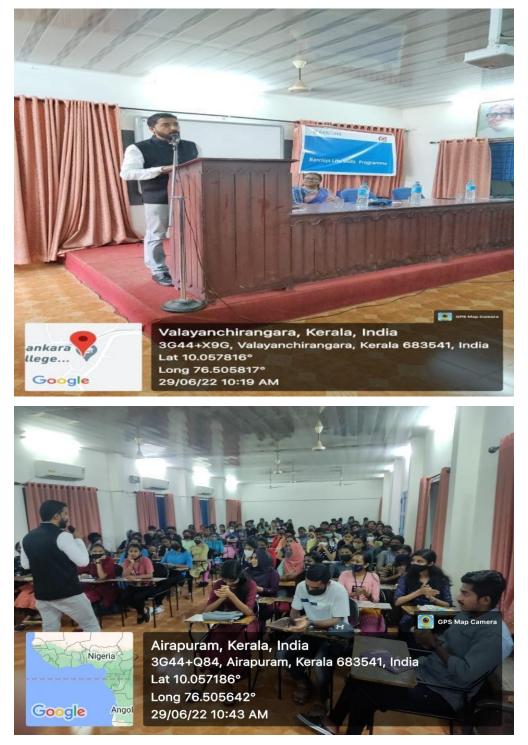

#### **Detailed Report of the Programme**

Acquiring life skills is of paramount importance for students as they prepare to navigate the challenges and complexities of adulthood. Life skills empower students with effective communication, critical thinking, problem-solving, and decision-making capabilities, enabling them to interact confidently with others and handle real-world situations adeptly. Moreover, fostering emotional intelligence and resilience equips students to manage stress, setbacks, and conflicts with grace and determination. Career Guidance and Placement Cell and IQAC of SSV College, in association with Global Talent Track Foundation, organized a Two-day Capacity Building Programme on Barclays Life Skills Training Programme, on 29th and 30th June 2022, 10 am to 4.30 pm in P N Namboothiri Hall, to help students to develop life skills which are necessary to attend interviews and get placements. Dr. Resmi R IQAC coordinator of the College welcomed the participants. Dr. Sheena Kaimal N, Principal in Charges delivered the presidential address. Mr. Praveen S Madhavan, a Positive Psychology Practitioner and Campus to Corporate Trainer served as the resource person for the two-day programme. The resource person highlighted the importance of cultivating life skills among students so that they gain a deeper understanding of themselves, their aspirations, and their values, aiding them in making informed choices and crafting a fulfilling life path.74 final year UG students attended the programme. As a result, students were able to understand and practice life skills which can help them to achieve their career goals

### Photographs

Resource Person Mr. Praveen S Madhavan addressing the gathering

Presidential Address by Dr. Sheena Kaimal N

Attendance

|      | CREE SANKARA           | ET - Barclays Life Skills tra<br>VIDYAPEETOM COLLEGE, V<br>Email | ALAYANCHIRA     | Free Training Prose   |          |                    | LEAM TO.          |
|------|------------------------|------------------------------------------------------------------|-----------------|-----------------------|----------|--------------------|-------------------|
|      | Shee Sector 10         | Final                                                            | Mobile num      | GARA DATE 29/0/ /     |          |                    | and the second    |
| SL.  | Name                   |                                                                  | - Company       | Degree Subject/Stream | Passing  | -                  |                   |
|      | turne Ted              | Josh yalcena & Ogorom                                            | 9526830757      | -upecuStream          | Passed   | SIGNAT             | URE               |
| 1    | Allena Joshy           | Queina pasci 20 generas                                          | 0086491357      | BA HIL                | out year | SESSION:           | Ser.              |
| 2    | Fausiya Nasaz          |                                                                  | 9400829h        | - Man Linde           | 2023     | 150                | 5                 |
| 5.   | Afeesa Basheer         | alfigacd 2001 a grain an                                         |                 |                       | 20.93    |                    | -                 |
| t.   | AIFYACO<br>FATHIMA P.A | Carlinger the March 63 91001 (01                                 | 1062497484      | B.O. Hindi            | - 2023   | - All and a second |                   |
|      | Tathina Sahala p.m.    | FathmaSahalape@gmaile                                            | 6280851180      | BA HIND               | 2023     |                    |                   |
|      |                        | Oachna Jesna @ gmailten                                          | 14078870 A      | Mini min              | 2022     |                    |                   |
|      | Josha k J              | anagha 9072 @ amail upon                                         | 9072086090      | T-DH H                | 2023     | Tell-              | 1                 |
|      | Anagha vined           | Vandhanam rataces                                                | 06053000        |                       | 202      |                    |                   |
| 7. 1 | Jandhana Murali        | afeela an revise of grait a                                      | 1 911835AC      | H.HIALD.              | 201      | 3 .4               |                   |
|      | Afrefa Ansar           | An Loss On a Liter                                               | marging         | R.A Hindi             | 202      | 3 20               | 2-                |
|      | Jafeesa Nowshad        | Asama 990 Egmail                                                 | 1 13 39         | -84.15                | 204      | 3 -                | P.                |
|      | lasona shemeer         | hasmshernees 14638                                               | 1510481461      | Bac co                | 20       | 23 .               | tem               |
|      | icijalihy Raj          | achurajaswathy anaile                                            | an 989554 76;   | LL BS CS              | - 20     | 22 -78             | 200               |
| 1 Fe | echana C.M             | Fashanacm 444 Egmail o                                           | 807831222       |                       |          | 23 1               | 10                |
| 19   | reena Peter            | gorenapeteror + Damailio                                         | 047336126884    | -0.8. [.5             | 1.00     |                    | Trage             |
| an   | natu VM                | Buthim2776 mail                                                  | (m 9539 1608-   |                       |          | 23 2               | The second second |
| At   | hird KM                | Athirakm 652 egmail 10                                           | m 9048eini-     | - Garle               |          |                    | 5                 |
|      | enil clara Septy       | Merilclana Suphy 123 Came                                        | 1 Tabrahu       | -BSC phusics          |          | 0.03 4             |                   |
|      | thima Nazin            | Ew:                                                              | 10 70250846     | Bec Myn               | 20       | 23 4               | NIGHA.            |
|      |                        | Fathima nazlin 952 6gm                                           | H + + 1860144   | 41 10                 | - 1      | 023 8              | 0                 |
|      | takash . p.R           | aakaihnenig529 Ogma                                              | 1 95 095062     |                       | S        | 2023 5             |                   |
| 50   | axika Sajeevan         | Sankasajeevasnuz@gmp                                             | 1 77.365 84.2   | THE THEFT             |          | 2024               | ten               |
| 10   | ukshini V.S            | akshrivaliyethombia @ qman                                       | 100100          | pingsic               | s li     |                    | Take              |
| Gai  | yathry. G              | goyathing 31310 gmi com                                          | 1000 TS10 +1690 | ALL BISC DIMENT       | 12       |                    |                   |
| to   | a Bhaskar              |                                                                  | 773677136       | Bsc. Physice          |          |                    | and the           |
|      |                        | Analishashara@graducov                                           | 2 860654140     | 10 Ba Physes          |          |                    | Lac-              |
| Ad   | Halahshina 7.12        | adithely this pregnath                                           |                 | HOLE T CONTROL        | _        | 2023               | -frank-           |
| Yed  | hukrishnow Pils        | Medle Value On Son                                               | una portition   | 77 BSC Physics        | 0        | dod3               | A                 |
| 300  | eelakshii M.S          | Sedhukrishnun Pr 10809                                           | 106160 49       |                       |          | 220                |                   |
|      |                        | messeclationia                                                   | 01010-10        | 310 Rea at            | 1.54     | 20093              | Fictated          |