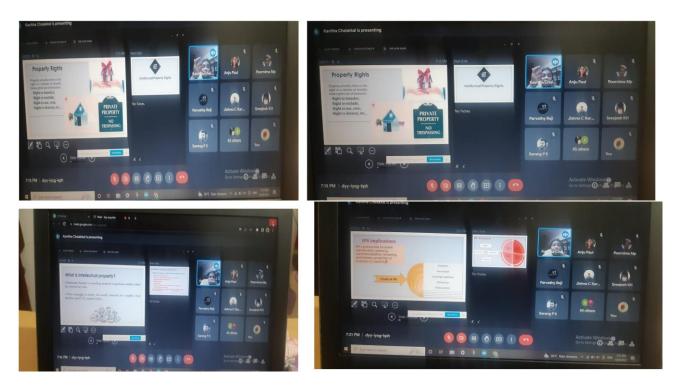

## **Programme Description in detail**

Figure 1 Brochure of the event

Figure 2 Screenshots of the seminar

Dr. Kavitha Chalakal commenced the session by providing an insightful overview of the different forms of Intellectual Property Rights, including patents, trademarks, copyrights, and trade secrets. The importance of protecting intellectual property in various fields was emphasized.