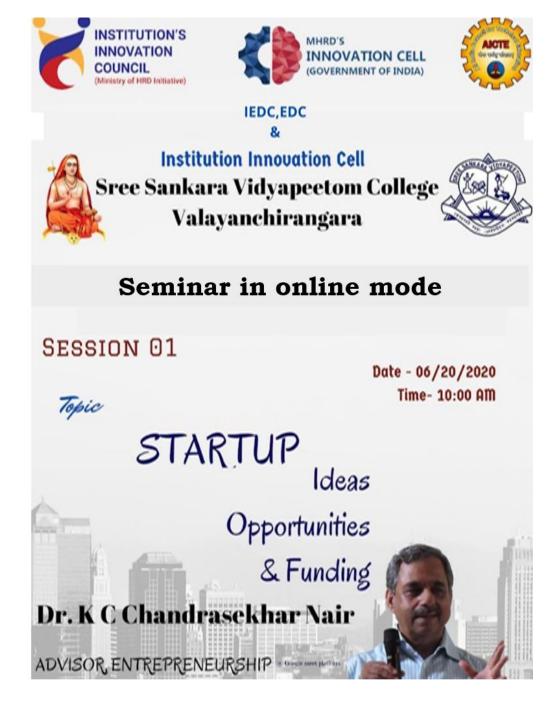

Dr. K.C. Chandrasekhar Nair encouraged students to continue developing their skills, stay informed about industry trends, and remain resilient in the face of challenges.

Figure 1 Brochure of the event

### **Programme Report**

The online seminar on entrepreneurship based on the topic - Start up-ideas, opportunities and funding was delivered by Dr. K C Chandrasekhar Nair. The seminar aimed at providing students with a comprehensive understanding of the entrepreneurial mindset and the essential qualities and traits needed for success in the business world. Dr. K.C. Chandrasekhar Nair, an experienced mentor in entrepreneurship, served as the resource person, guiding participants through the various aspects of the entrepreneurial journey.

## Report on Seminar on Startup-ideas, opportunities and funding

|                                   | Programme Details in a nutshell                                     |
|-----------------------------------|---------------------------------------------------------------------|
| Name of the Event                 | Startup - ideas, opportunities and funding                          |
| Nature of the Event               | Entrepreneurship                                                    |
| Objectives                        | To help participants clarify their start up idea                    |
|                                   | To provide learning and experience from expert                      |
|                                   | ntrepreneurs                                                        |
| Resource person                   | Dr.K.C. Chandrasekhar Nair.                                         |
| Date and Time                     | 20/06/2020, 10.00 a.m.                                              |
| Beneficiaries                     | Students and Faculty, No.of participants -112                       |
| Venue or Platform                 | Google meet                                                         |
| Organising dept/ Cell             | Institution Innovation Council in association with IEDC and EDC     |
| Coordinator                       | Smt.Sumi K.S.                                                       |
| Outcome/ Benefit of the programme | The participants were able to acquire basic understanding on        |
| Programme                         | resources available for start up,marketing strategy and the need to |
|                                   | connect with experienced entrepreneurs so that they can refine      |
|                                   | their ideas.                                                        |