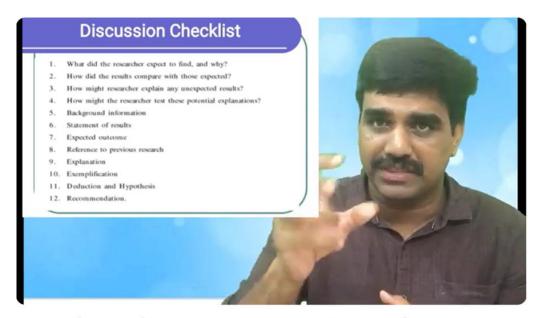

Dr. Sony Kuriakose started the session with a brief introduction on the importance of writing an effective research paper. He explained in detail about the various key elements involved in writing a research paper. The session covered all the main headings of the research paper including title, abstract, introduction, literature review, methodology, results and discussion and how to conclude. He emphasized the need for a concise title reflecting the essence of research and also mentioned that the conclusion should include the summary, implications and suggestions for future research.

He has also detailed the various reference styles for citations in order to avoid plagiarism. He suggested the importance of having planning and organization, revision and proofreading are the tips for a good research paper. By mastering the key elements and incorporating the tips provided in this seminar, participants can enhance their ability to contribute valuable research to their respective fields. The participants were acquainted with the essentials to follow a structured approach to ensure that the research is communicated effectively. The art of writing a research paper was effectively conveyed to the participants.

**Programme Description in detail** 

Figure 1 Brochure of the event

Basics of Research Paper Writing Part 3 - Dr. Sony Kuriakose.

Figure 2 Screen shot of session 1

"Research as a Dream" - Dr. Sybila Pius Fernandez