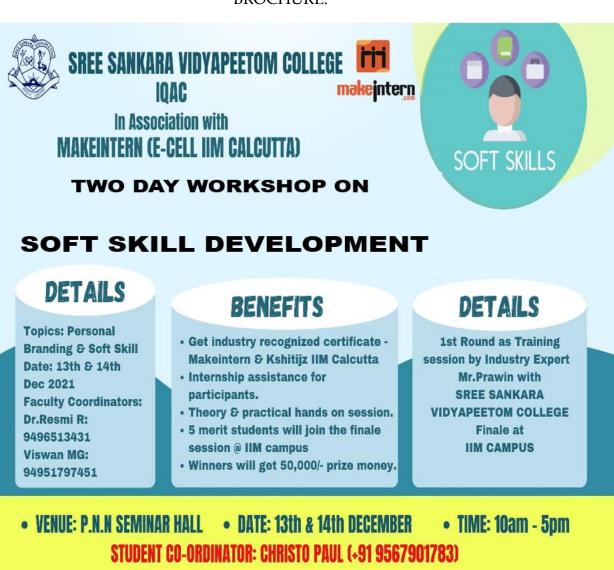

# SREE SANKARA VIDYAPEETOM COLLEGE, VALAYANCHIRANGARA Report on Two Day Workshop on Soft Skill Development

|                           | Programme Details in a nutshell                                  |
|---------------------------|------------------------------------------------------------------|
| Name of the Event         | Two Day Workshop on Soft Skill Development                       |
| Nature of the Event       | Workshop on Soft Skill Enhancement                               |
| Objectives                | To enhance the soft skills of college students, including        |
|                           | communication, teamwork, leadership, adaptability, and time      |
|                           | management.                                                      |
|                           | To provide practical training and guidance to help students      |
|                           | apply these skills in academic and professional contexts.        |
| Resource person           | Mr. Prawin                                                       |
| Date and Time             | 13-12-2021 to 14-12-2021                                         |
| Duration                  | 2 Day                                                            |
| Beneficiaries             | 98 Students from Various Departments                             |
| Venue or Platform         | P N N Hall                                                       |
| Feedback link             | Nil                                                              |
| Organising dept/ Cell     | Internal Quality Assurance Cell                                  |
| Coordinator               | Dr. Resmi R, IQAC Coordinator                                    |
| <b>Associating Agency</b> | Makeintern E Cell, IIM Calcutta Championship                     |
| Name of the Scheme        | NA                                                               |
| Fund details if any       | NA                                                               |
| Outcome/ Benefit of       | The participants gained a deeper understanding of essential soft |
| the programme             | skills and practical techniques to apply them effectively. They  |
|                           | also exhibited improved communication skills, as demonstrated    |
|                           | by their confidence in presentations and group discussions.      |

#### PROGRAMME REPORT

The Internal Quality Assurance Cell (IQAC) of Sree Sankara Vidyapeetom College, Valayanchirangara, organized a comprehensive two-day workshop on Soft Skill Development for the students. The workshop aimed to empower students with essential soft skills necessary for their holistic development and future career success.

#### **Objectives**

The primary objectives of the workshop were as follows:

- To enhance the soft skills of college students, including communication, teamwork, leadership, adaptability, and time management.
- To provide practical training and guidance to help students apply these skills in academic and professional contexts.

#### **BROCHURE:**