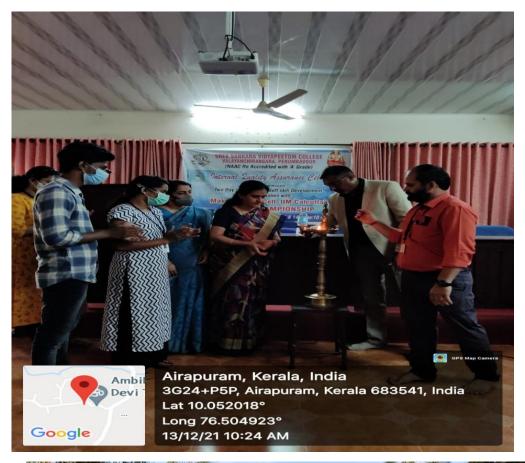

nts. Students developed leadership qualities and strategies for managing their time more effectively.

#### Conclusion

The "Soft Skill Development" workshop organized by IQAC at Sree Sankara



Vidyapeetom College, Valayanchirangara, was a resounding success. It achieved its objectives of enhancing students' soft skills, providing practical training, and creating an interactive learning environment. The positive feedback and demonstrated improvements in participants' skills underscore the workshop's effectiveness in preparing students for both their academic journey and future professional endeavors. Future workshops and ongoing skill development initiatives are recommended to further empower students in their personal and career growth.

#### **BROCHURE:**





# PHOTOS OF THE WORKSHOP















#### ATTENDANCE REGISTER





| 13  | RENJITHA P K     | B.Com Model I Finance & Taxation | Fred 91