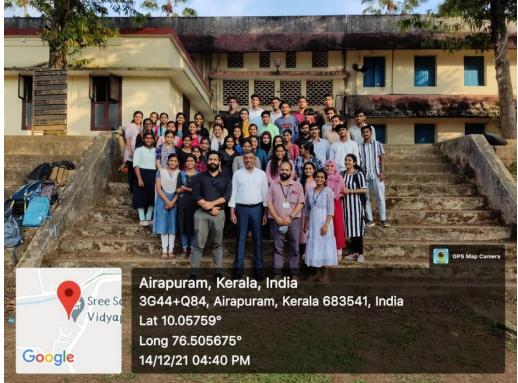

s. Students developed leadership qualities and strategies for managing their time more effectively.

#### Conclusion

The "Soft Skill Development" workshop organized by IQAC at Sree Sankara



Vidyapeetom College, Valayanchirangara, was a resounding success. It achieved its objectives of enhancing students' soft skills, providing practical training, and creating an interactive learning environment. The positive feedback and demonstrated improvements in participants' skills underscore the workshop's effectiveness in preparing students for both their academic journey and future professional endeavors. Future workshops and ongoing skill development initiatives are recommended to further empower students in their personal and career growth.

#### **BROCHURE:**





# PHOTOS OF THE WORKSHOP















#### ATTENDANCE REGISTER





| 13  | RENJITHA P K     | B.Com Model I Finance & Taxation | Fred 91