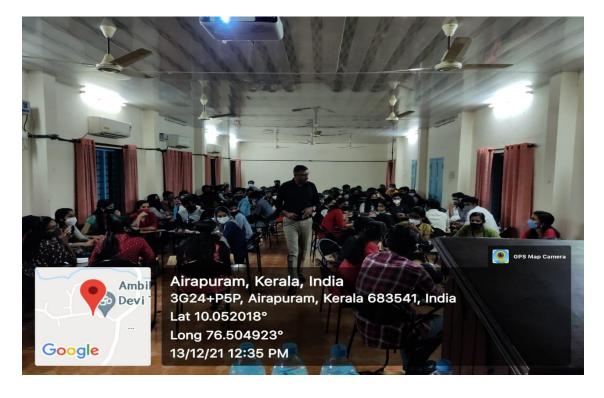

dents developed leadership qualities and strategies for managing their time more effectively.

#### Conclusion

The "Soft Skill Development" workshop organized by IQAC at Sree Sankara



Vidyapeetom College, Valayanchirangara, was a resounding success. It achieved its objectives of enhancing students' soft skills, providing practical training, and creating an interactive learning environment. The positive feedback and demonstrated improvements in participants' skills underscore the workshop's effectiveness in preparing students for both their academic journey and future professional endeavors. Future workshops and ongoing skill development initiatives are recommended to further empower students in their personal and career growth.

#### **BROCHURE:**





# PHOTOS OF THE WORKSHOP















#### ATTENDANCE REGISTER





| 13  | RENJITHA P K     | B.Com Model I Finance & Taxation | Fred 91