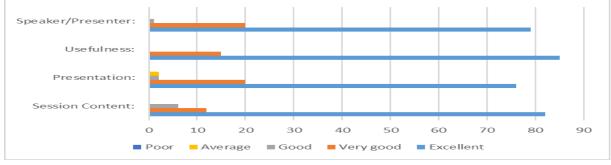

## Report on Mission Mano Dasha- The Secret of Happiness- Mental Health Workshop

| Name of the Event                    | Mission Mana Dasha, The Secret of Hamminess, Mantal Health                                                                        |
|--------------------------------------|-----------------------------------------------------------------------------------------------------------------------------------|
| Name of the Event                    | Mission Mano Dasha- The Secret of Happiness- Mental Health                                                                        |
|                                      | Workshop                                                                                                                          |
| Nature of the Event                  | Workshop                                                                                                                          |
| Objectives                           | To promote mental well-being, resilience, and emotional                                                                           |
|                                      | intelligence among students                                                                                                       |
| Resource person                      | Sri. Prasad Amore. MSc MPhil, and Sri. Manikandan MSc MS,                                                                         |
|                                      | Consultant psychologists at Soft mind Wellness (P) Ltd                                                                            |
| Date and Time                        | 28 th February 2023.                                                                                                              |
| Duration                             | One Day                                                                                                                           |
| Beneficiaries                        | Students of SSV College                                                                                                           |
| Venue or Platform                    | PNN Hall                                                                                                                          |
| Feedback link                        | NIL                                                                                                                               |
| Organizing dept/ Cell                | Unnat Bharat Abhiyan, NSS and Counselling cell of SSV<br>College                                                                  |
| Coordinator                          | Mr. Viswan MG, Ms. Anju Paul, Dr. Nisha Unnikrishanan and<br>Mr. Jebin Jacob                                                      |
| Associating Agency                   | Regional Coordinating Institute of UBA, Kerala Agricultural<br>University, Mannuthy and Soft mind Wellness (P) Ltd,<br>Edappally  |
| Name of the Scheme                   | NA                                                                                                                                |
| Fund details if any                  | NA                                                                                                                                |
| Outcome/ Benefit of the<br>programme | The program successfully increased awareness about mental<br>health issues, leading to more students seeking help and<br>support. |
|                                      | Participants reported improved coping skills, the top to the stress management, and a higher level of entrotional resilience.     |
|                                      | 157                                                                                                                               |