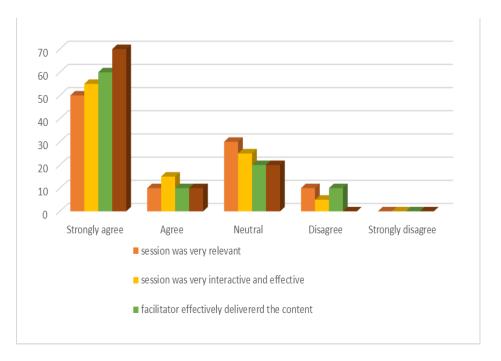

## <sup>Organise</sup> Soft Skill Enhancement Training Behaviour: Nature & Nurture

FEEDBACK: