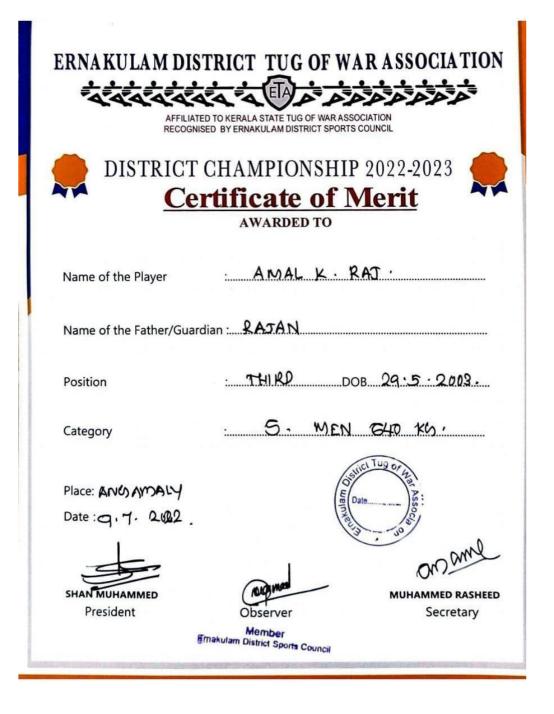

| Name of the Player                                                                                                                           |
| Name of the Father/Guardian :                                                                                                                |
| Position SECOND, DOB 29:5: 2003                                                                                                              |
| Category 5 MEN 600 KG.                                                                                                                       |
| Place: ANNA MALY  Date: 9.7.2022  SHAN MUHAMMED  President  Observer  Member  Ernakulam District Sports Council                              |

# Ernakulam District Tug of war Championship- Men- Bronze Medal(640 kg)



### **Ernakulam District Athletic Meet Long Jump-Bronze Medal**

## **ERNAKULAM DISTRICT ATHLETICS ASSOCIATION** 3727 Merit Certificate SREEDEVVS Name 29-Aug-2003 Date Of Birth ERNAKULAM- SSV COLLEGE, AIRAPURAM Team LONG JUMP Men Under 20 Category Event THIRD 5.13 Mts Position Performance M A COLLEGE, KOTHAMANGALAM Honorary Secretary Frankulam Fist Athletics Assn Chamakkalayii (H) MC Road Perumbayoor-883542, Ph.9249584185 E-mail: secretaryathleticsekm@gmail.com

#### **Ernakulam District Athletic Meet Shot Put- Bronze Medal**