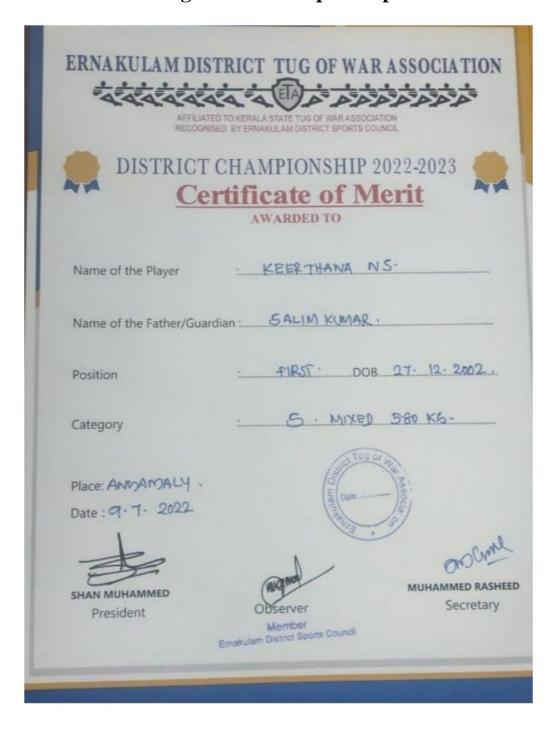

#### Ernakulam District Tug of war Championship- Women- silver

# ERNAKULAM DISTRICT TUG OF WAR ASSOCIATION AFFILIATED TO KERALA STATE TUG OF WAR ASSOCIATION RECOGNISED BY ERNAKULAM DISTRICT SPORTS COUNCIL DISTRICT CHAMPIONSHIP 2022-2023 **Certificate of Merit** AWARDED TO KEERTHANA NS. Name of the Player Name of the Father/Guardian : SALIM KUMAR SECOND . DOB 27 12 . 2002 . Position . B. MEN STO KG. Category Place: ANDAMALY Date: 9 - 7 - 2022 SHAN MUHAMMED MUHAMMED RASHEED President Secretary Member Emakulam District Sports Council