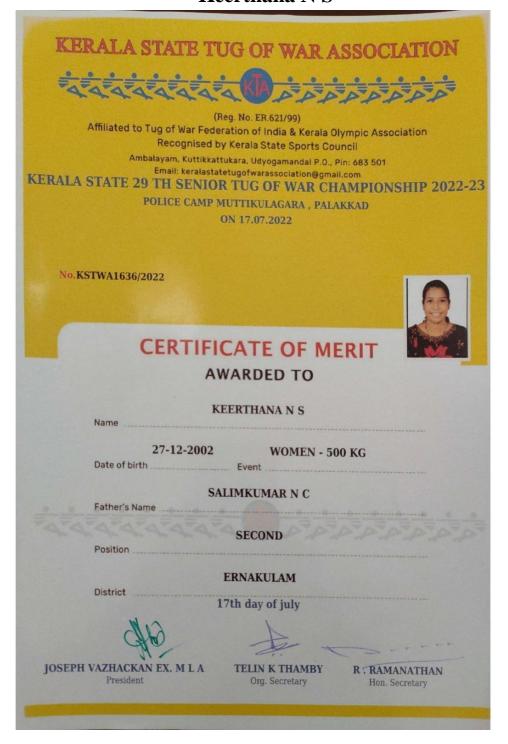

#### Kerala State Tug of War Championship-Silver medal Keerthana N S

#### KERALA STATE TUG OF WAR ASSOCIATION

(Reg. No. ER.621/99)

Affiliated to Tug of War Federation of India & Kerala Olympic Association Recognised by Kerala State Sports Council

Ambalayam, Kuttikkattukara, Udyogamandal P.O., Pin: 683 501 Email: keralastatetugofwarassociation@gmail.com

#### KERALA STATE 29 TH SENIOR TUG OF WAR CHAMPIONSHIP 2022-23

POLICE CAMP MUTTIKULAGARA, PALAKKAD

ON 17.07.2022

No.KSTWA1463/2022

#### **PARTICIPATION CERTIFICATE**

| Name             | FAZILA NAZAR                 |
|------------------|------------------------------|
|                  |                              |
| Date of birth 06 | 03-2003 Event MIXED - 580 KG |
| Father's Name    | NAZAR K K                    |
|                  |                              |
| District         | ERNAKULAM                    |
|                  | 17th day of july             |

JOSEPH VAZHACKAN EX. M L A President

TELIN K THAMBY Org. Secretary R - RAMANATHAN Hon. Secretary