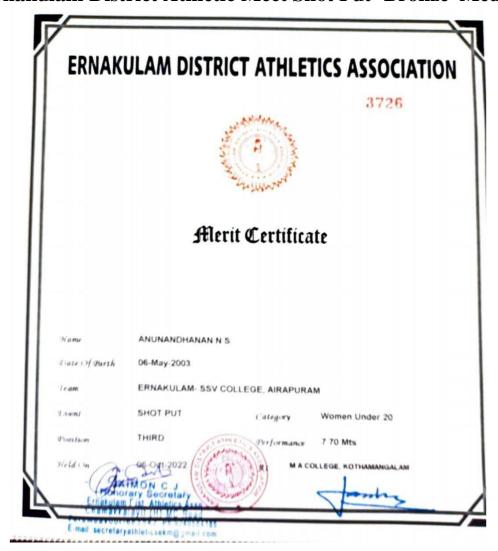

|
| Place: ANNA MALY  Date: 9.7.2022  SHAN MUHAMMED  President  Observer  Member  Ernakulam District Sports Council                              |

# Ernakulam District Tug of war Championship- Men- Bronze Medal(640 kg)



### **Ernakulam District Athletic Meet Long Jump-Bronze Medal**

## **ERNAKULAM DISTRICT ATHLETICS ASSOCIATION** 3727 Merit Certificate SREEDEVVS Name 29-Aug-2003 Date Of Birth ERNAKULAM- SSV COLLEGE, AIRAPURAM Team LONG JUMP Men Under 20 Category Event THIRD 5.13 Mts Position Performance M A COLLEGE, KOTHAMANGALAM Honorary Secretary Frankulam Fist Athletics Assn Chamakkalayii (H) MC Road Perumbayoor-883542, Ph.9249584185 E-mail: secretaryathleticsekm@gmail.com

#### **Ernakulam District Athletic Meet Shot Put- Bronze Medal**