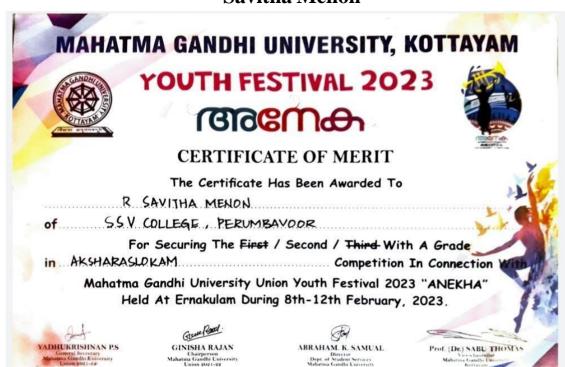

### Year 2022-23 Cultural Savitha Menon

### Awards and Medals in Cultural and Sports Events at University, State, and National Levels

| Sl No | Year    | Name of<br>the<br>award/<br>medal | Team /<br>Individual | University / State / National / International | Sports /<br>Cultural | Name of the student |
|-------|---------|-----------------------------------|----------------------|-----------------------------------------------|----------------------|---------------------|
| 1.    | 2022-23 | II Prize                          | Individual           | University                                    | Cultural             | Savitha Menon       |
| 2.    | 2022-23 | Silver<br>Medal                   | Individual           | University                                    | Sports               | Vinayak P V         |
| 3.    | 2022-23 | Gold<br>Medal                     | Individual           | State                                         | Sports               | Fazila Nazar        |
| 4.    | 2022-23 | Gold<br>Medal                     | Individual           | State                                         | Sports               | Keerthana           |
| 5.    | 2022-23 | Gold<br>Medal                     | Individual           | State                                         | Sports               | Arya K.H.           |
| 6.    | 2022-23 | Gold<br>Medal                     | Individual           | State                                         | Sports               | Anu Mariya George   |
| 7.    | 2022-23 | Gold<br>Medal                     | Individual           | State                                         | Sports               | Archana P.R.        |
| 8.    | 2022-23 | Gold<br>Medal                     | Individual           | State                                         | Sports               | Aleena Appu         |
| 9.    | 2022-23 | Gold<br>Medal                     | Individual           | State                                         | Sports               | Sandra N.R.         |
| 10.   | 2022-23 | Gold<br>Medal                     | Individual           | State                                         | Sports               | Akshaya Thomas      |