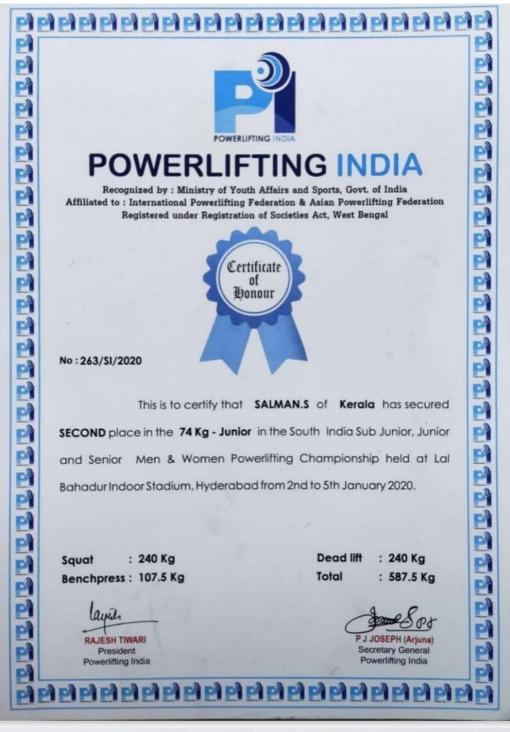

| 民间的建筑社              |

## Year 2019-2020 Kerala State Powerlifting Championship-Silver Salman S



## South India Powerlifting Championship –Silver Medal Salman S



## Kerala State Powerlifting Championship-Silver Medal Salman S



# All India Inter University Powerlifting Salman S

| Mahatma Gandhi University                                              |
|------------------------------------------------------------------------|
| Kottayam, Kerala.<br>SCHOOL OF PHYSICAL EDUCATION<br>& SPORTS SCIENCES |
| Book No.<br>SI. No.<br>3402                                            |
| This is to certify that                                                |
| of                                                                     |
| for the year 2019 2020. held at University of Mumbai, Mumbai           |
| HILLS PO T B                                                           |
| Place : Kottayam<br>Date : 26.02.2020 Director of Physical Education   |
| 一般