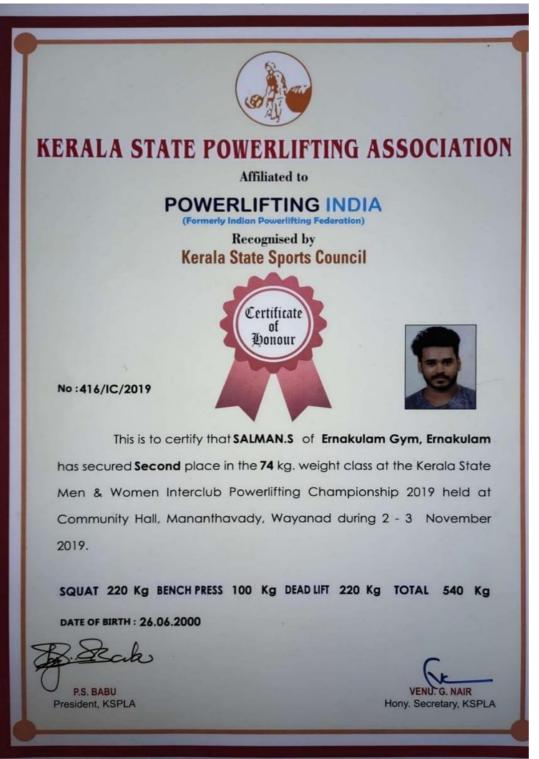

| 民间的建筑社              |

## Year 2019-2020 Kerala State Powerlifting Championship-Silver Salman S



## South India Powerlifting Championship –Silver Medal Salman S



## Kerala State Powerlifting Championship-Silver Medal Salman S



# All India Inter University Powerlifting Salman S

| Mahatma Gandhi University                                              |
|------------------------------------------------------------------------|
| Kottayam, Kerala.<br>SCHOOL OF PHYSICAL EDUCATION<br>& SPORTS SCIENCES |
| Book No.<br>SI. No.<br>3402                                            |
| This is to certify that                                                |
| of                                                                     |
| for the year 2019 2020. held at University of Mumbai, Mumbai           |
| HILLS PO T B                                                           |
| Place : Kottayam<br>Date : 26.02.2020 Director of Physical Education   |
| 一般のたいなながどうでした