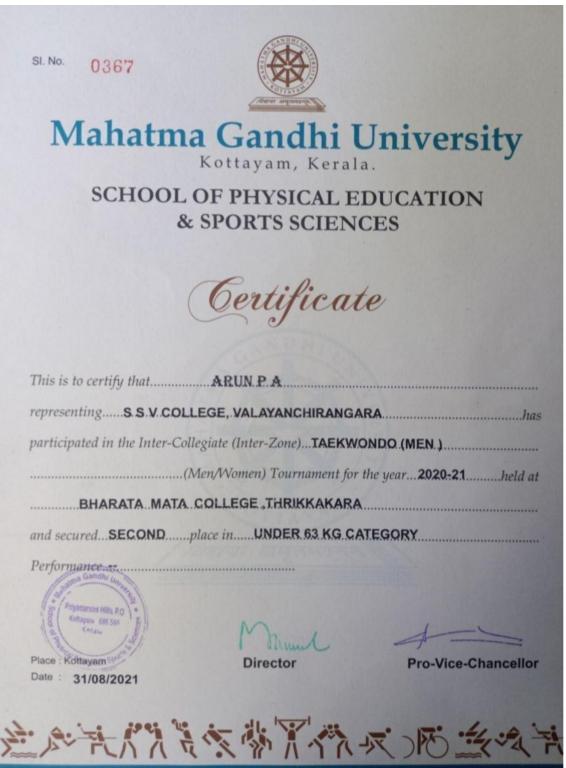

|                                                              |                                                                               |
| 1111                                           |                                                      |                                                              |                                                                               |
| NIKHIL S. NAIR<br>Chairman<br>University Union | SAI KRISHNA<br>General Secretary<br>University Union | Dr. BIJU M. K.<br>Director<br>Department of Student Services | Prof. (Dr.) SABU THOMAS<br>Vice-Chancellor (i/c)<br>Mahatma Gandhi University |

## Kerala State Powerlifting Championship-Silver Salman S



President, KSPLA

## Intercollegiate Taekwondo-Silver Medal Arun P A



## Intercollegiate Powerlifting Championship-Gold Medal Salman S

| SI. No. 0239                 | And a second sec |                     |
|------------------------------|--------------------------------------------------------------------------------------------------------------------------------------------------------------------------------------------------------------------------------------------------------------------------------------------------------------------------------------------------------------------------------------------------------------------------------------------------------------------------------------------------------------------------------------------------------------------------------------------------------------------------------------------------