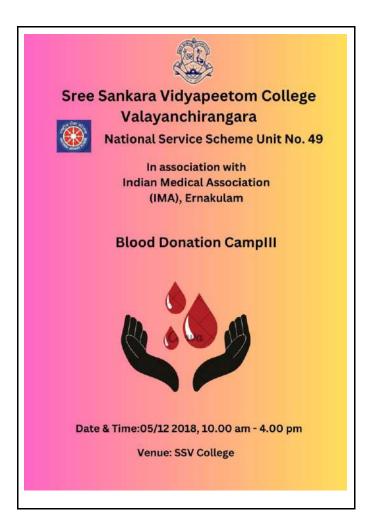

ed the college community's compassion and willingness to contribute to the well-being of others. The event not only saved lives but also promoted a sense of social responsibility and solidarity.

The NSS Unit and the Blood Donor Club extend sincere gratitude to the Indian Medical Association (IMA), Ernakulam, for their cooperation and support in conducting the Blood Donation Camp. Special thanks to the college Principal, Dr. Padma P., and Smt. Sathi Rajan, Member of Mazhuvannur Panchayat ward no. II, for gracing the event with their presence and motivating the participants. The generous sponsorship from HDFC Bank and the active participation of NSS volunteers, students, and college staff are appreciated as they played a significant role in making this camp a grand success.

#### Poster





# **Photo Gallery**



Participants (Attendance Register)



|          |                        |                                                                                                                                                | 73                                |       | 74                               |