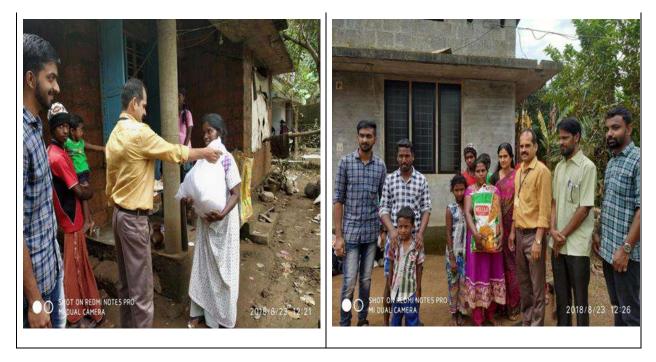

lege. Necessary help to families including cleaning of utensils, furniture etc, packing and dumping of wastes were also done by the volunteers.

### 23-08-2018 Distribution of Onakkit:

SSV college N SS unit In association with college staff distributed 20 onakkits containing essential items ((worth Rs.900) among 20 families staying at Ambedkar Colony,Thottuva, Koovappady. College principal, NSS PO Viswan M G, Staff Secretary Sri P Parameswaran Namboothiri, Volunteers Secretary Sri Abhai A also participated in distribution of Onakkit.

Our unit had cleaned 27 houses altogether and 30 volunteers actively participated in it. They were able to feel the difficulties of life and become really a socially responsible citizen.

### Our Volunteers at various camps





### Distribution of Onakkit



Principal



College seal





## SREE SANKARA VIDYAPEETOM COLLEGE, VALAYANCHIRANGARA

## Report on Blood Donation Camp in Association with District Hospital Aluva

| Programme Details in a nutshell   |                                                                                              |  |
|-----------------------------------|----------------------------------------------------------------------------------------------|--|
| Name of the Event                 | Blood Donation Camp in Association with District<br>Hospital Aluva                           |  |
| Nature of the Event               | Extension Activity                                                                           |  |
| Objectives                        | To encourage college students to donate blood volun