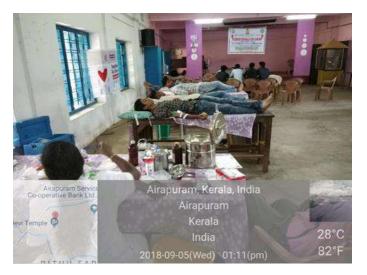

## INDEX

| Sl No | Item                                                                                         | Page |
|-------|----------------------------------------------------------------------------------------------|------|
| 1.    | Greening our Neighbourhood: Planting and Distributing Saplings"                              | 3    |
| 2.    | "Mashithandu" - Distribution of Study Materials to Students at<br>Mamalakandam Tribal School | 7    |
| 3.    | Yoga Day Programme for Students and the Public                                               | 11   |
| 4.    | Blood Donation Camp - in Association with District Hospital Aluva                            | 15   |
| 5.    | Training Camp on Paper Pen and Paper Bag making                                              | 21   |
| 6.    | Flood Relief Initiatives in Affected Areas: Koovappadi, Paravoor,<br>Perumbavoor             | 26   |
| 7.    | Cleaning of flood affected Houses and Distribution of Onakkit                                | 31   |
| 8.    | Blood Donation Camp in Association with District Hospital Aluva                              | 34   |
| 9.    | Library Setting at Balamandir Orphanage, Mazhuvannoor<br>(Aksharakkoottu)                    | 38   |
| 10.   | Flood Impact Survey: Mazhuvannoor, Aikkaranadu, and Poothrikka Grama<br>Panchayaths          | 44   |
| 11.   | Blood Donation Camp in Association with Indian Medical Association<br>(IMA)                  | 47   |
| 12.   | Cultural Engagement with 'Bethlehem Abhaya Bhavan' Charitable Society                        | 52   |