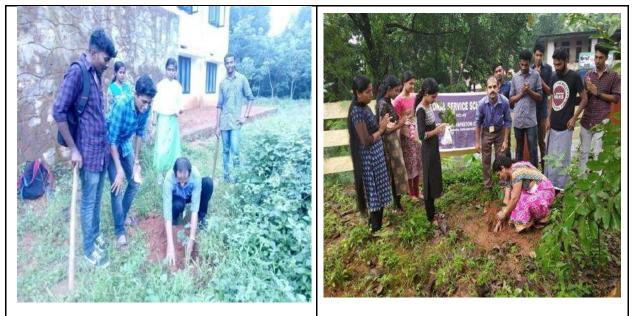

### Plan Your Own Tree' Tree Plantation Drive:

In alignment with the theme of the event, the college organized a tree plantation drive. The volunteers, along with 77 students, wholeheartedly participated in planting saplings around the campus. Each student took responsibility for planting and nurturing a sapling, fostering a sense of ownership towards the environment. The World Environment Day celebration for the academic year 2018-19 was a resounding success. Through seminars, quizzes, and the 'Plan Your Own Tree' scheme, the college succeeded

#### Poster

**Photo Gallery** 

**Planting Tree Saplings** 