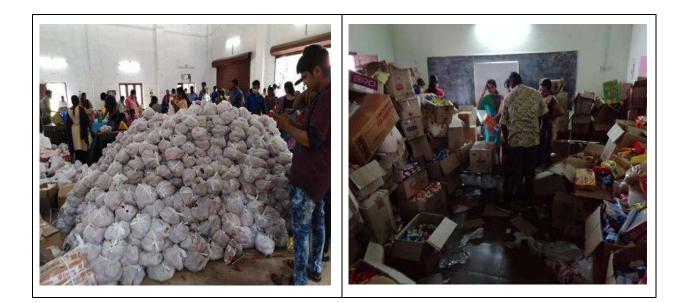

one of our students in the college. Necessary help to families including cleaning of utensils, furniture etc, packing and dumping of wastes were also done by the volunteers.

### 23-08-2018 Distribution of Onakkit:

SSV college N SS unit In association with college staff distributed 20 onakkits containing essential items ((worth Rs.900) among 20 families staying at Ambedkar Colony,Thottuva, Koovappady. College principal, NSS PO Viswan M G, Staff Secretary Sri P Parameswaran Namboothiri, Volunteers Secretary Sri Abhai A also participated in distribution of Onakkit.

Our unit had cleaned 27 houses altogether and 30 volunteers actively participated in it. They were able to feel the difficulties of life and become really a socially responsible citizen.

### Our Volunteers at various camps





### Distribution of Onakkit



Principal



College seal





## SREE SANKARA VIDYAPEETOM COLLEGE, VALAYANCHIRANGARA

## Report on Blood Donation Camp in Association with District Hospital Aluva

| Programme Details in a nutshell   |                                                                                              |  |
|-----------------------------------|----------------------------------------------------------------------------------------------|--|
| Name of the Event                 | Blood Donation Camp in Association with District<br>Hospital Aluva                           |  |
| Nature of the Event               | Extension Activity                                                                           |  |
| Objectives                        | To encourage college