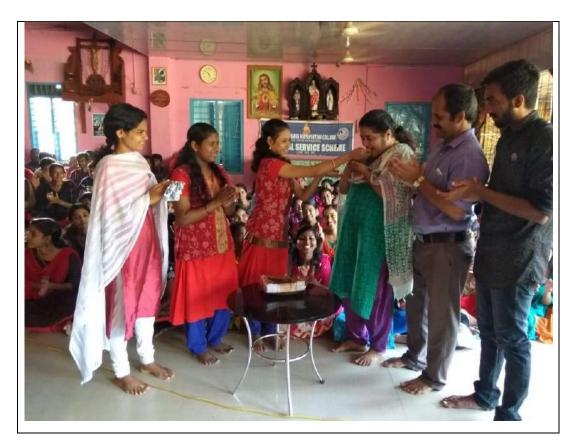

## INDEX

| Sl No | Item                                                                                         | Page |
|-------|----------------------------------------------------------------------------------------------|------|
| 1.    | Greening our Neighbourhood: Planting and Distributing Saplings"                              | 3    |
| 2.    | "Mashithandu" - Distribution of Study Materials to Students at<br>Mamalakandam Tribal School | 7    |
| 3.    | Yoga Day Programme for Students and the Public                                               | 11   |
| 4.    | Blood Donation Camp - in Association with District Hospital Aluva                            | 15   |
| 5.    | Training Camp on Paper Pen and Paper Bag making                                              | 21   |
| 6.    | Flood Relief Initiatives in Affected Areas: Koovappadi, Paravoor,<br>Perumbavoor             | 26   |
| 7.    | Cleaning of flood affected Houses and Distribution of Onakkit                                | 31   |
| 8.    | Blood Donation Camp in Association with District Hospital Aluva                              | 34   |
| 9.    | Library Setting at Balamandir Orphanage, Mazhuvannoor<br>(Aksharakkoottu)                    | 38   |
| 10.   | Flood Impact Survey: Mazhuvannoor, Aikkaranadu, and Poothrikka Grama<br>Panchayaths          | 44   |
| 11.   | Blood Donation Camp in Association with Indian Medical Association<br>(IMA)                  | 47   |
| 12.   | Cultural Engagement with 'Bethlehem Abhaya Bhavan' Charitable Society                        | 52   |