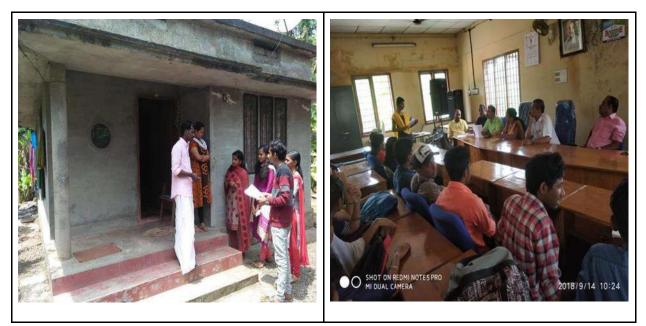

volunteers participated in all the three days at different locations completed very efficiently

## Programme Description in detail

A survey on flood-affected houses to assess the damage, identify priority areas, assess needs, identify vulnerable populations, plan for recovery, and monitor progress was conducted in September. For this, volunteers were divided into batches. Survey completed in Mazhuvannoor, Aikkaranadu and Poothrikka panchayaths within a short period successfully. Volunteers were already given training for entering data on the mobile app. 42 volunteers participated in all the three days at different locations and completed very efficiently.

After the survey, the team assessed the damage, identified priority areas, assessed needs, and identified vulnerable populations.





Survey by NSS Volunteers



# Participants (Attendance Register)

|      | 48                     |                                       |             | 49                                                        |
|------|------------------------|---------------------------------------|-------------|-----------------------------------------------------------|
|      | Survey on Flood        | appected Houses.                      |             |                                                           |
|      | 9                      | 14-16 sept.                           | 2018.       |                                                           |
|      | II "d years.           |                                       |             | 33. Amurcha Madhu Ind BARCODOMICS AND