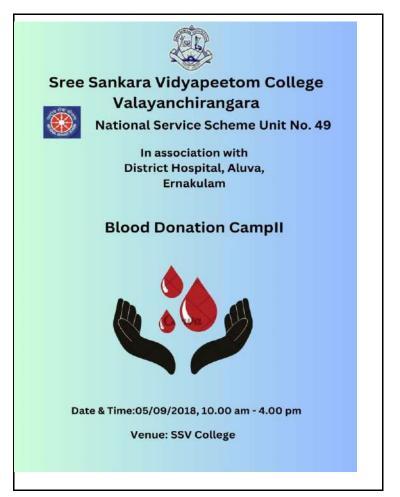

## INDEX

| Sl No | Item                                                                                         | Page |
|-------|----------------------------------------------------------------------------------------------|------|
| 1.    | Greening our Neighbourhood: Planting and Distributing Saplings"                              | 3    |
| 2.    | "Mashithandu" - Distribution of Study Materials to Students at<br>Mamalakandam Tribal School | 7    |
| 3.    | Yoga Day Programme for Students and the Public                                               | 11   |
| 4.    | Blood Donation Camp - in Association with District Hospital Aluva                            | 15   |
| 5.    | Training Camp on Paper Pen and Paper Bag making                                              | 21   |
| 6.    | Flood Relief Initiatives in Affected Areas: Koovappadi, Paravoor,<br>Perumbavoor             | 26   |
| 7.    | Cleaning of flood affected Houses and Distribution of Onakkit                                | 31   |
| 8.    | Blood Donation Camp in Association with District Hospital Aluva                              | 34   |
| 9.    | Library Setting at Balamandir Orphanage, Mazhuvannoor<br>(Aksharakkoottu)                    | 38   |
| 10.   | Flood Impact Survey: Mazhuvannoor, Aikkaranadu, and Poothrikka Grama<br>Panchayaths          | 44   |
| 11.   | Blood Donation Camp in Association with Indian Medical Association<br>(IMA)                  | 47   |
| 12.   | Cultural Engagement with 'Bethlehem Abhaya Bhavan' Charitable Society                        | 52   |