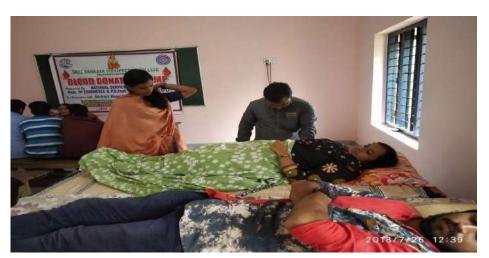

ed significance to the event. By donating blood voluntarily, the participants showed their compassion and concern for the well-being of others.

The NSS Unit expresses heartfelt gratitude to the District Hospital Aluva for their partnership and support in conducting the Blood Donation Camp. Special thanks go to the college Manager, Prof. Krishnan Namboothiri, and the dignitaries Sri. Arun and Smt. Sathi Rajan for gracing the occasion with their presence and motivating the participants. The successful execution of the camp would not have been possible without the active participation of NSS volunteers, students, and the entire college community. Their selfless act of donating blood will undoubtedly make a significant impact on the lives of those in need.



#### Poster



## Photo Gallery



**Blood Donation by Students** 



## Participants (Attendance Register)

| <ul> <li>(a) Goionybrithman 3rd y, B. (on Tax</li> <li>(b) Sanjay Paghash 9rd B. (om. Tax</li> <li>(c) Sanjay Paghash 9rd B. (om. Tax</li> <li>(c) Fartisher 3<sup>nd</sup> B. (c) Max</li> <li>(c) Am. (c) High</li> <li>(c) Am. (c) High&lt;</li></ul>                   | Zard Blasson (2) Lenter ward wide in 2) 21 and<br>En 20 Disson of Force 1 2) 20 AD 20 Dispars (2) 21 and<br>R ton 20 Disson 20 Disparsed (2) 20 AD 20 Dispars (2) 21 AD<br>20 Disparsed (2) 20 Disparsed (2) 20 Disparsed (2) 20 Disparsed<br>20 Disparsed (2) 20 Disparsed (2) 20 Disparsed<br>Disparsed (2) 20 Disparsed (2) 20 Disparsed (2) 20 Disparsed<br>Disparsed (2) 20 Disparsed (2) Dispars