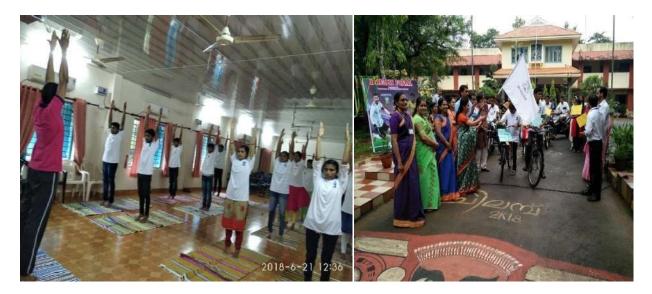

he Yoga Club, was a great success. The cycle rally promoted environmental consciousness and fitness, while the seminar enlightened participants about the holistic benefits of yoga. The event left a lasting impact on everyone present, inspiring them to incorporate yoga into their daily routines for a healthier and more balanced lifestyle.

Acknowledgments:

The NSS Unit expresses heartfelt gratitude to the Physical Education Director, Sri. Anoop Jain, for his invaluable guidance and leadership in conducting the seminar. Thanks to all the volunteers, students, and teachers who actively participated in the event and contributed to its success. The support from the college authorities and staff is also appreciated for their assistance in organizing this meaningful celebration.

#### Poster





## Participants (Attendance Register)

|                                                                                                  | s                         | 10                            |                                                |