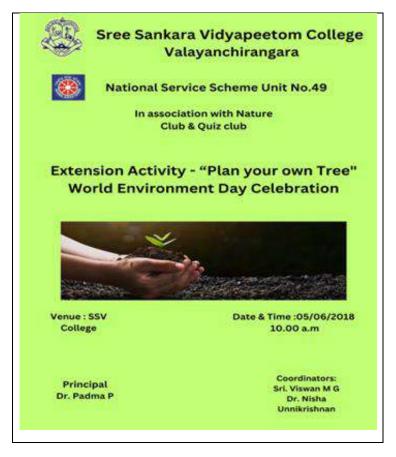

## Report on Greening our Neighborhood: Planting and Distributing Saplings

| Name of the Event                 | Greening our Neighbourhood: Planting and<br>Distributing Saplings                                                                                                                                                       |
|-----------------------------------|-------------------------------------------------------------------------------------------------------------------------------------------------------------------------------------------------------------------------|
| Nature of the Event               | Extension Activity                                                                                                                                                                                                      |
| Objectives                        | To educate the students about the importance<br>of the Environment and the need to protect our<br>Ecosystem.                                                                                                            |
| Resource Person                   | Dr. Padma P, Principal – SSV College                                                                                                                                                                                    |
| Date and Time                     | 5 <sup>th</sup> June, 2018                                                                                                                                                                                              |
| Duration                          | 1 Day                                                                                                                                                                                                                   |
| Beneficiaries                     | 78                                                                                                                                                                                                                      |
| Venue or Platform                 | SSV College                                                                                                                                                                                                             |
| Organising dept/ Cell             | National Service Scheme Unit No. 49                                                                                                                                                                                     |
| Coordinator                       | Sri. Viswan M G                                                                                                                                                                                                         |
| Associating Agency                | Nature Club & Quiz club                                                                                                                                                                                                 |
| Outcome/ Benefit of the programme | Organizing World Environment Day programs<br>can help create a more sustainable and<br>prosperous future by raising awareness,<br>promoting sustainable practices, and creating a<br>positive impact on the environment |

### **Programme Report**

The extension activity on "Plan your own Tree" as part of World Environment Day Celebration Programme for the students of SSV College organized by the NSS Unit no. 49 of SSV College was conducted on 5<sup>th</sup> June 2018.