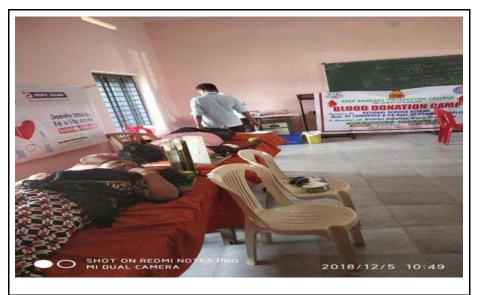

y's compassion and willingness to contribute to the well-being of others. The event not only saved lives but also promoted a sense of social responsibility and solidarity.

The NSS Unit and the Blood Donor Club extend sincere gratitude to the Indian Medical Association (IMA), Ernakulam, for their cooperation and support in conducting the Blood Donation Camp. Special thanks to the college Principal, Dr. Padma P., and Smt. Sathi Rajan, Member of Mazhuvannur Panchayat ward no. II, for gracing the event with their presence and motivating the participants. The generous sponsorship from HDFC Bank and the active participation of NSS volunteers, students, and college staff are appreciated as they played a significant role in making this camp a grand success.

#### Poster





# **Photo Gallery**



Participants (Attendance Register)



|          |                        |                                                                                                                                                | 73                                |       | 74                               |