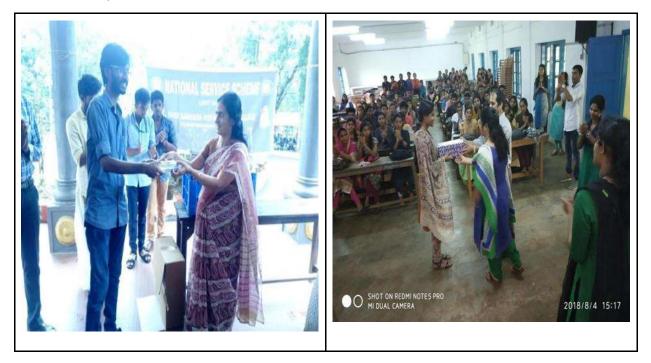

to pursue their academic goals. The programme also fostered a sense of social responsibility among the participating volunteers and encouraged them to engage in further community development initiatives.



The success of the Mashithandu Project could not have been possible without the collective efforts of the NSS volunteers, SSV College students and staff, and the support of the Keezhillam Aaltharakkoottam Club. By collaborating and dedicating their time and resources to the cause, the participants demonstrated the power of unity in creating a positive impact on the lives of the students in need. The programme's success serves as a motivation to continue organizing such initiatives in the future and to contribute actively to the betterment of society.

#### Poster





## Photo Gallery



## Participants Attendance Register

| 1. Abbai A         | Ind B como CA          | aa Amijith J'd c.s. |