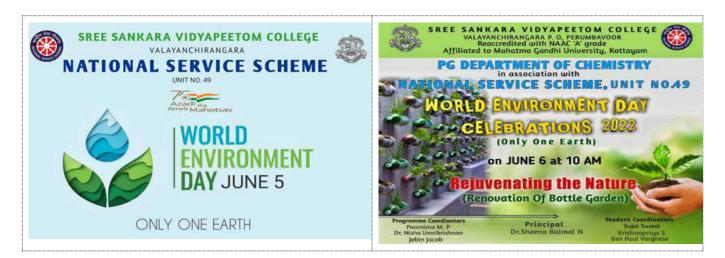

## Report on Extension Activity - Two day Environmental Conservation Programme on "Rejuvenating the Nature" - Promoting Green Initiative

|                                                                                                                                                                                      | Program Details in a nutshell                                                                                                                                                                                                                                                     |  |  |  |  |  |
|--------------------------------------------------------------------------------------------------------------------------------------------------------------------------------------|-----------------------------------------------------------------------------------------------------------------------------------------------------------------------------------------------------------------------------------------------------------------------------------|--|--|--|--|--|
| Name of the Event                                                                                                                                                                    | Two day Environmental Conservation Programme on<br>"Rejuvenating the Nature" - Promoting Green Initiative                                                                                                                                                                         |  |  |  |  |  |
| Nature of the Event                                                                                                                                                                  | Extension Activity                                                                                                                                                                                                                                                                |  |  |  |  |  |
| ObjectivesThe objective of World Environment Day celebrations is<br>inspire and empower people to take action to protect the<br>environment and create a sustainable future for all. |                                                                                                                                                                                                                                                                                   |  |  |  |  |  |
| Date and Time                                                                                                                                                                        | 05/06/2022 & 06/06/2022                                                                                                                                                                                                                                                           |  |  |  |  |  |
| Duration                                                                                                                                                                             | 2 Days                                                                                                                                                                                                                                                                            |  |  |  |  |  |
| Beneficiaries                                                                                                                                                                        | Students and Public                                                                                                                                                                                                                                                               |  |  |  |  |  |
| Venue or Platform                                                                                                                                                                    | SSV College                                                                                                                                                                                                                                                                       |  |  |  |  |  |
| Organizing dept/ Cell                                                                                                                                                                | National Service Scheme Unit No. 49                                                                                                                                                                                                                                               |  |  |  |  |  |
| Coordinator                                                                                                                                                                          | Sri Jebin Jacob and Dr Nisha Unnikrishnan                                                                                                                                                                                                                                         |  |  |  |  |  |
| Associating Agency                                                                                                                                                                   | Nature Club & PG. Department of Chemistry                                                                                                                                                                                                                                         |  |  |  |  |  |
| Outcome/ Benefit of<br>the Program                                                                                                                                                   | The celebration of World Environment Day can have a range of<br>positive outcomes, from increased awareness and behavior<br>change to policy and community action, all leading towards<br>creating a more sustainable and healthier planet for current and<br>future generations. |  |  |  |  |  |

### **Program Report**

On 5th and 6th June 2022, the NSS unit No. 49 of SSV College organized an extension activity "Rejuvenating the Nature" to celebrate World Environment Day. The activity aimed to raise awareness about the importance of protecting the environment and encourage individuals to take action towards a sustainable future. The event was organized in collaboration with the Nature Club and PG Department of Chemistry. The beneficiaries of the activity were students and the neighborhood community.

### Program Description in detail

The event was conducted over two days, 5th and 6th June 2022. On the first day, the event began with a brief session on the importance of protecting the environment and the role of individuals in creating a sustainable future. This was followed by the planting of tree saplings by the students and members of the neighborhood community. The saplings were provided by the Nature Club, and a variety of species were planted, including fruit trees and native species.

On the second day, the participants were involved in the renovation of a bottle garden, which was set up on the college campus. The bottle garden was created using recycled plastic bottles, and it was designed to promote the concept of vertical gardening. The participants cleaned the bottles and refilled them with soil and compost. They also planted a variety of plants, including herbs and vegetables.