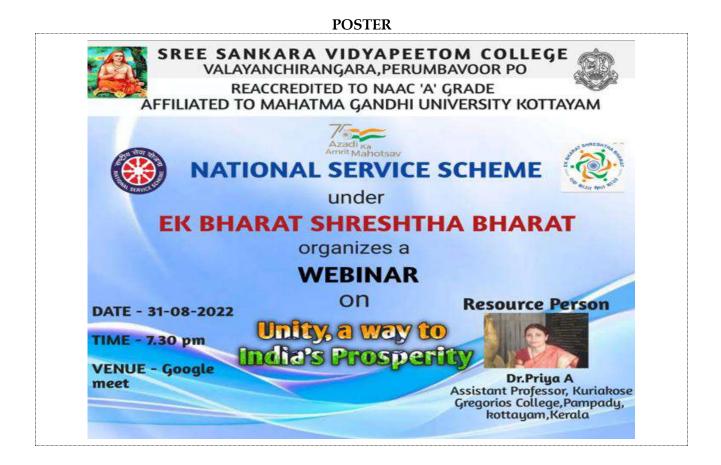

## Report on Public Awareness Programme under Ek Bharath Shreshta Bharath Scheme - on Unity, a Way to India's Prosperity

|                                    | Program Details in a nutshell                                                                                                                                                                                 |  |  |  |  |  |
|------------------------------------|---------------------------------------------------------------------------------------------------------------------------------------------------------------------------------------------------------------|--|--|--|--|--|
| Name of the Event                  | Public awareness programme under EkBharath Shreshta<br>Bharath Scheme- on Unity, a way to India's Prosperity                                                                                                  |  |  |  |  |  |
| Nature of the Event                | Webinar                                                                                                                                                                                                       |  |  |  |  |  |
| Objectives                         | The objectives of the webinar would be to emphasize the<br>importance of unity and collaboration in achieving India's<br>prosperity and to inspire and motivate students to work<br>towards this common goal. |  |  |  |  |  |
| Resource person                    | Dr. Priya A, Assistant Professor, Kuriakose Gregorios<br>College, Pampadi, Kottayam Kerala                                                                                                                    |  |  |  |  |  |
| Date and Time                      | 31/08/2022 ; 7.30 pm                                                                                                                                                                                          |  |  |  |  |  |
| Duration                           | One Hour                                                                                                                                                                                                      |  |  |  |  |  |
| Beneficiaries                      | Plus Two Students                                                                                                                                                                                             |  |  |  |  |  |
| Venue or Platform                  | Google Meet                                                                                                                                                                                                   |  |  |  |  |  |
| Organizing dept/ Cell              | National Service Scheme Unit No. 49                                                                                                                                                                           |  |  |  |  |  |
| Coordinator                        | Sri Jebin Jacob and Dr Nisha Unnikrishnan                                                                                                                                                                     |  |  |  |  |  |
| Name of the Scheme                 | EK Bharat Shrestha Bharat                                                                                                                                                                                     |  |  |  |  |  |
| Outcome/ Benefit of the<br>Program | The outcome of the webinar would be to create a more<br>informed and engaged citizenry that is committed to<br>working towards India's prosperity through greater unity                                       |  |  |  |  |  |

| and collaboration. |
|--------------------|
|                    |

#### PROGRAM REPORT

The webinar "Unity, a way to India's Prosperity" was conducted on 31/08/2022 at 7.30 pm via Google Meet to general public including plus two students. The resource person for the webinar was Dr. Priya A, Assistant Professor at Kuriakose Gregorios College in Pampadi, Kottayam, Kerala. The webinar was organized by the NSS Unit of SSV College, as part of the EK Bharat Shrestha Bharat scheme.

#### Program Description in detail

The beneficiaries of the webinar were students and public who were interested about the importance of national unity and its role in contributing to India's prosperity. The webinar aimed to increase awareness among participants about the importance of national unity and foster greater collaboration, understanding, and empathy towards people from different backgrounds and communities.

The webinar was coordinated by Sri. Jebin Jacob and Dr. Nisha Unnikrishnan, and it was well-received by the participants. Dr. Priya A shared her insights on the topic and engaged the participants in a lively discussion. The webinar provided a platform for students to share their perspectives and exchange ideas on how to promote unity and collaboration in India.

Overall, the webinar was a success, and it helped to raise awareness among the participants about the importance of national unity and its role in contributing to India's prosperity. The participants left the webinar feeling motivated and inspired to take action towards promoting greater unity and collaboration in their communities.