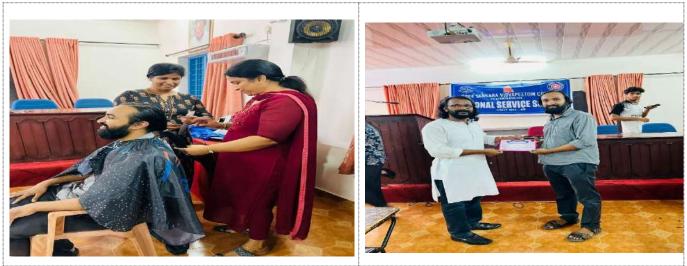

# **SREE SANKARA VIDYAPEETOM COLLEGE** Valayanchirangara, Perumbavoor

Reaccredited with NAAC 'A' Grade Affiliated to Mahatma Gandhi University, Kottayam www.ssvcollege.ac.in | ssvidyapeetom@gmail.com