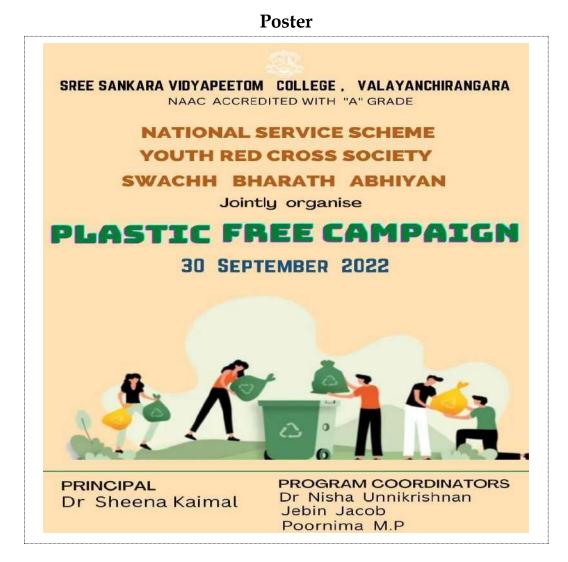

### **Report on One Day Plastic Free Campaign**

| Program Details in a n             | nutshell                                                                                                                                           |
|------------------------------------|----------------------------------------------------------------------------------------------------------------------------------------------------|
| Name of the Event                  | One Day Plastic free campaign                                                                                                                      |
| Nature of the Event                | Extension Activity                                                                                                                                 |
| Objectives                         | To make the students aware of the harmful effects of plastic in our surroundings                                                                   |
| Date and Time                      | 30/10/2022, 2.00 pm                                                                                                                                |
| Duration                           | 2.5 Hours                                                                                                                                          |
| Beneficiaries                      | Staff and Students of the college and the Public                                                                                                   |
| Venue or Platform                  | SSV College, Valayanchirangara                                                                                                                     |
| Organizing dept./<br>Cell          | National Service Scheme (NSS), Youth Red Cross Society<br>(YRCS) and Unnath Bharath Abhiyan                                                        |
| Coordinator                        | Dr. Nisha Unnikrishnan, Sri. Jebin Jacob and Smt. Poornima M<br>P                                                                                  |
| Outcome/ Benefit of<br>the Program | The Program gives an opportunity to inform the students about<br>the ill effects of plastic waste pollution on the environment and<br>human health |

### **Program Report**

National Service Scheme (NSS), Youth Red Cross Society (YRCS) and Unnath Bharath Abhiyan jointly organized a plastic free campaign on 30 September 2022 at 2.00 pm to educate the students and the public about the ill effects of plastic waste pollution on the environment and human

health

NSS Program coordinator Dr. Nisha Unnikrishnan, Sri. Jebin Jacob sir and YRCS Program officer Ms Poornima M.P carried out all the arrangements along with the volunteers for the smooth conduct of the Program. More than 200 students and volunteers engaged themselves in various activities including cleaning the surroundings of the campus.

The students cleaned the entire campus and collected all plastics for disposal. Presiding the valedictory function, college principal Dr. Sheena Kaimal delineated the importance of a plastic free environment. At the end refreshments were distributed to the volunteers and students. The campaign was successfully concluded at 4:30 pm.