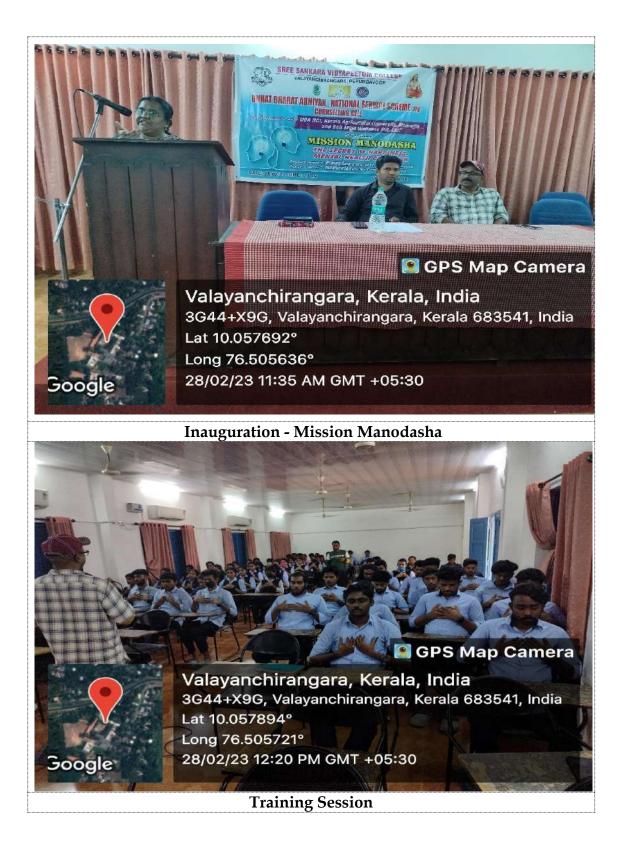

The Gandhi Jayanti celebration organized by NSS Unit No. 49 of SSV College was a grand success, and it helped promote the values and principles of Mahatma Gandhi among the students and the public. The event also provided an opportunity for the NSS volunteers to contribute to the community and to make a positive impact on society.

#### Poster

### Photo Gallery

Cleaning in College Grounds, Surrounding Areas, and Nearby Streets