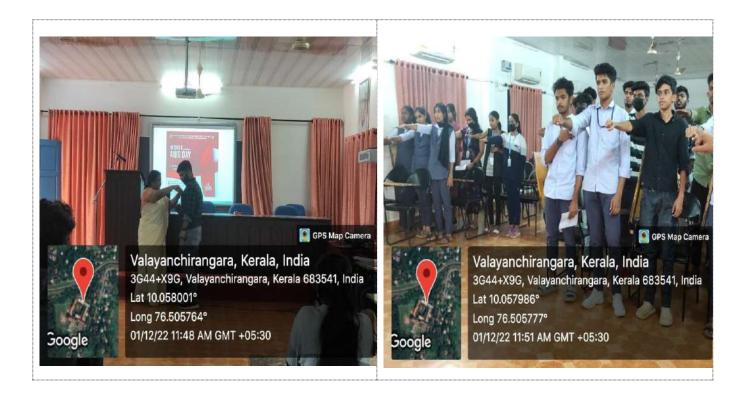

# SREE SANKARA VIDYAPEETOM COLLEGE, VALAYANCHIRANGARA

## Report on Public Awareness Programme under Ek Bharath Shreshta Bharath Scheme - on Unity, a Way to India's Prosperity

|                                    | Program Details in a nutshell                                                                                                                                                                                 |  |  |  |  |  |
|------------------------------------|---------------------------------------------------------------------------------------------------------------------------------------------------------------------------------------------------------------|--|--|--|--|--|
| Name of the Event                  | Public awareness programme under EkBharath Shreshta<br>Bharath Scheme- on Unity, a way to India's Prosperity                                                                                                  |  |  |  |  |  |
| Nature of the Event                | Webinar                                                                                                                                                                                                       |  |  |  |  |  |
| Objectives                         | The objectives of the webinar would be to emphasize the<br>importance of unity and collaboration in achieving India's<br>prosperity and to inspire and motivate students to work<br>towards this common goal. |  |  |  |  |  |
| Resource person                    | Dr. Priya A, Assistant Professor, Kuriakose Gregorios<br>College, Pampadi, Kottayam Kerala                                                                                                                    |  |  |  |  |  |
| Date and Time                      | 31/08/2022 ; 7.30 pm                                                                                                                                                                                          |  |  |  |  |  |
| Duration                           | One Hour                                                                                                                                                                                                      |  |  |  |  |  |
| Beneficiaries                      | Plus Two Students                                                                                                                                                                                             |  |  |  |  |  |
| Venue or Platform                  | Google Meet                                                                                                                                                                                                   |  |  |  |  |  |
| Organizing dept/ Cell              | National Service Scheme Unit No. 49                                                                                                                                                                           |  |  |  |  |  |
| Coordinator                        | Sri Jebin Jacob and Dr Nisha Unnikrishnan                                                                                                                                                                     |  |  |  |  |  |
| Name of the Scheme                 | EK Bharat Shrestha Bharat                                                                                                                                                                                     |  |  |  |  |  |
| Outcome/ Benefit of the<br>Program | The outcome of the webinar would be to create a more<br>informed and engaged citizenry that is committed to<br>working towards India's prosperity through greater unity                                       |  |  |  |  |  |

#### PROGRAM REPORT

The webinar "Unity, a way to India's Prosperity" was conducted on 31/08/2022 at 7.30 pm via Google Meet to general public including plus two students. The resource person for the webinar was Dr. Priya A, Assistant Professor at Kuriakose Gregorios College in Pampadi, Kottayam, Kerala. The webinar was organized by the NSS Unit of SSV College, as part of the EK Bharat Shrestha Bharat scheme.

#### Program Description in detail

The beneficiaries of the webinar were students and public who were interested about the importance of national unity and its role in contributing to India's prosperity. The webinar aimed to increase awareness among participants about the importance of national unity and foster greater collaboration, understanding, and empathy towards people from different backgrounds and communities.

The webinar was coordinated by Sri. Jebin Jacob and Dr. Nisha Unnikrishnan, and it was well-received by the participants. Dr. Priya A shared her insights on the topic and engaged the participants in a lively discussion. The webinar provided a platform for students to share their perspectives and exchange ideas on how to promote unity and collaboration in India.

Overall, the webinar was a success, and it helped to raise awareness among the participants about the importance of national unity and its role in contributing to India's prosperity. The participants left the webinar feeling motivated and inspired to take action towards promoting greater unity and collaboration in their communities.