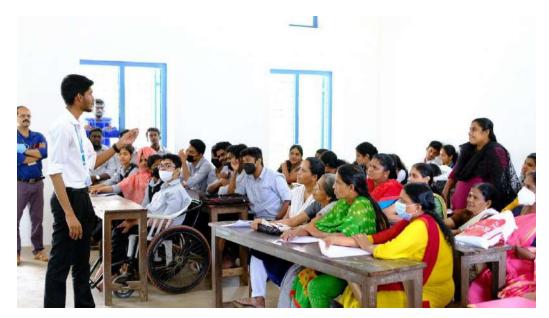

In the two-day programme, the volunteers of CULAC and NSS and UBA, SSV College, along with faculty coordinators worked as a team to disseminate necessary legal awareness among the community and took efforts to provide redressal to the grievances faced by the local community. The volunteers carried out surveys to identify socio-legal issues faced by the residents of AAirapuram village and legal awareness classes were held at the college with active public participation. Further, a public hearing was conducted where the attendees raised several of the issued faced by them and the committee provided appropriate legal advice.

The volunteers of CULAC along with student volunteers of NSS surveyed eighty-one

households in AAirapuram Village. Two pre-identified socio-legal issues, namely 1. Lack of knowledge about government programmes and 2. Problems related to guest labour, were the focus of a survey that was done by volunteers. The survey was conducted to study and analyze the position of these issues in the village. Another survey was conducted in the village to identify problems to be discussed in the public hearing.

Further, on 28-08-2022, a legal awareness class was conducted on the subject of law generally and specifically on the following topics:

- 1. Domestic violence
- 2. Child sexual harassment and Child abuse
- 3. Child marriage
- 4. Rights of the elderly/senior citizens
- 5. Dowry Prohibition and Matrimonial Issues
- 6. Various Government Schemes
- 7. Helplines and Redressal Mechanisms

There was active public participation and most of the attendees expressed great interest and provided feedback that the classes helped them gain awareness about several legal provisions, government schemes and redressal mechanisms.