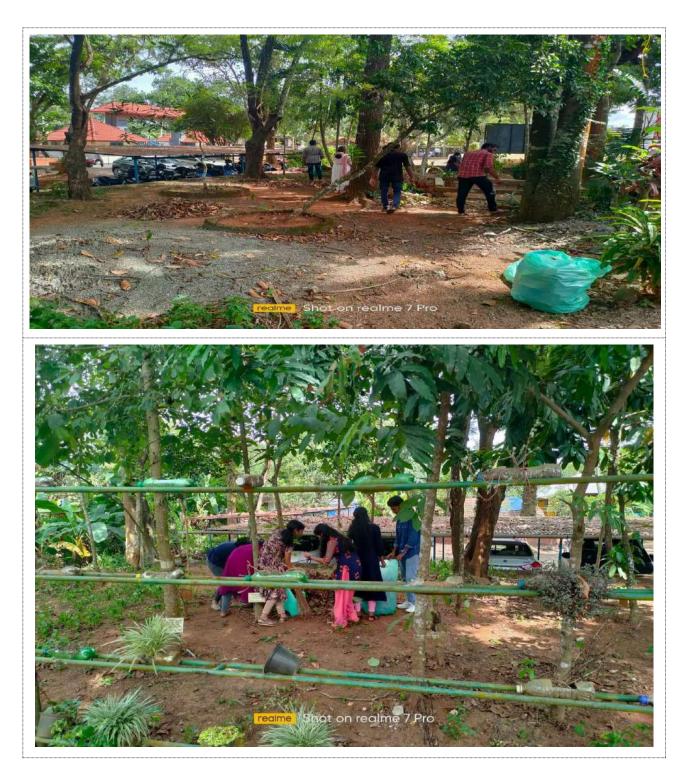

### **Report on One Day Plastic Free Campaign**

| Program Details in a n             | nutshell                                                                                                                                           |
|------------------------------------|----------------------------------------------------------------------------------------------------------------------------------------------------|
| Name of the Event                  | One Day Plastic free campaign                                                                                                                      |
| Nature of the Event                | Extension Activity                                                                                                                                 |
| Objectives                         | To make the students aware of the harmful effects of plastic in our surroundings                                                                   |
| Date and Time                      | 30/10/2022, 2.00 pm                                                                                                                                |
| Duration                           | 2.5 Hours                                                                                                                                          |
| Beneficiaries                      | Staff and Students of the college and the Public                                                                                                   |
| Venue or Platform                  | SSV College, Valayanchirangara                                                                                                                     |
| Organizing dept./<br>Cell          | National Service Scheme (NSS), Youth Red Cross Society<br>(YRCS) and Unnath Bharath Abhiyan                                                        |
| Coordinator                        | Dr. Nisha Unnikrishnan, Sri. Jebin Jacob and Smt. Poornima M<br>P                                                                                  |
| Outcome/ Benefit of<br>the Program | The Program gives an opportunity to inform the students about<br>the ill effects of plastic waste pollution on the environment and<br>human health |

### **Program Report**

National Service Scheme (NSS), Youth Red Cross Society (YRCS) and Unnath Bharath Abhiyan jointly organized a plastic free campaign on 30 September 2022 at 2.00 pm to educate the students and the public about the ill effects of plastic waste pollution on the environment and human

health

NSS Program coordinator Dr. Nisha Unnikrishnan, Sri. Jebin Jacob sir and YRCS Program officer Ms Poornima M.P carried out all the arrangements along with the volunteers for the smooth conduct of the Program. More than 200 students and volunteers engaged themselves in various activities including cleaning the surroundings of the campus.

The students cleaned the entire campus and collected all plastics for disposal. Presiding the valedictory function, college principal Dr. Sheena Kaimal delineated the importance of a plastic free environment. At the end refreshments were distributed to the volunteers and students. The campaign was successfully concluded at 4:30 pm.