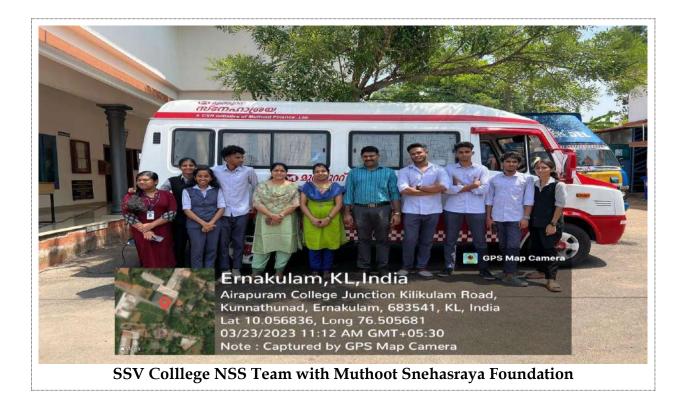

# **SREE SANKARA VIDYAPEETOM COLLEGE** Valayanchirangara, Perumbavoor

Reaccredited with NAAC 'A' Grade Affiliated to Mahatma Gandhi University, Kottayam www.ssvcollege.ac.in | ssvidyapeetom@gmail.com