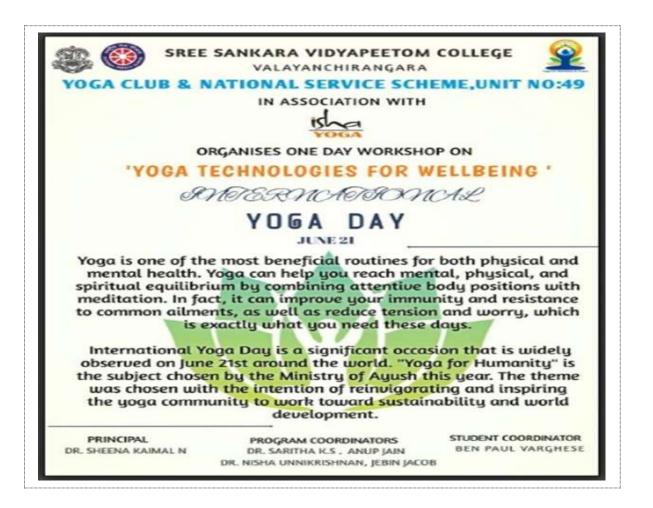

## SREE SANKARA VIDYAPEETOM COLLEGE, VALAYANCHIRANGARA Report on "Yoga Technologies for Wellbeing" - Awareness Programme for Students & Public

|                                    | Program Details in a nutshell                                                                                                                                                                                                                                                             |  |  |  |
|------------------------------------|-------------------------------------------------------------------------------------------------------------------------------------------------------------------------------------------------------------------------------------------------------------------------------------------|--|--|--|
| Name of the Event                  | "Yoga Technologies for Wellbeing" - Awareness<br>Programme for Students & Public                                                                                                                                                                                                          |  |  |  |
| Nature of the Event                | Extension Activity - Workshop                                                                                                                                                                                                                                                             |  |  |  |
| Objectives                         | The objective of International Yoga Day celebrations is to<br>promote physical, mental, and spiritual health and well-<br>being, raise awareness about the benefits of yoga, celebrate<br>cultural diversity, create a sense of community, and<br>encourage environmental sustainability. |  |  |  |
| Date and Time                      | 21/06/2022 ; 10.00 am                                                                                                                                                                                                                                                                     |  |  |  |
| Duration                           | 2Hrs.                                                                                                                                                                                                                                                                                     |  |  |  |
| Beneficiaries                      | Students, Teachers and Public                                                                                                                                                                                                                                                             |  |  |  |
| Venue or Platform                  | PNN Hall, SSV College                                                                                                                                                                                                                                                                     |  |  |  |
| Organizing dept/ Cell              | National Service Scheme Unit No. 49                                                                                                                                                                                                                                                       |  |  |  |
| Coordinator                        | Sri Jebin Jacob and Dr Nisha Unnikrishnan<br>Dr. Saritha K S and Sri. Anup Jain M J                                                                                                                                                                                                       |  |  |  |
| Associating Agency                 | Yoga Club, SSV College and "Isha Yoga"                                                                                                                                                                                                                                                    |  |  |  |
| Outcome/ Benefit of<br>the Program | The celebration of International Yoga Day can lead to<br>improved physical and mental health, increased awareness<br>and appreciation of different cultures, increased sense of<br>community, increased environmental awareness, and<br>promotion of healthy habits.                      |  |  |  |

### **Program Report**

On June 21st, 2022, the NSS Unit of SSV College organized an extension activity titled "Yoga Technologies for Wellbeing" to celebrate International Yoga Day. The event was held at the PNN Hall of SSV College and lasted for 2 hours from 10.00 am to 12.00 pm. The event was attended by students, teachers, and members of the public.

#### **Program Description**

The main objective of the event was to promote physical, mental, and spiritual well-being through the practice of yoga. The event was coordinated by Sri. Jebin Jacob and Dr. Nisha Unnikrishnan from the NSS Unit of SSV College. The Yoga Club of SSV College and "Isha Yoga" also participated in the event.