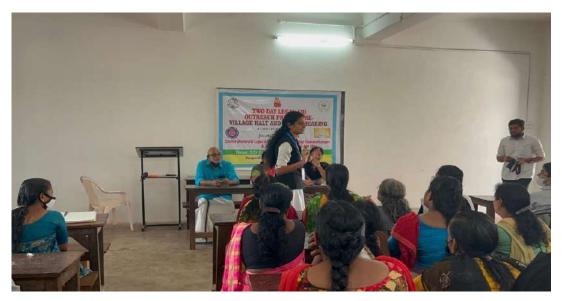

On 29.08.2022, a Public Hearing was conducted on the issues identified through the survey conducted by the volunteers. The major issued faced by the villagers were; 1. Lack of awareness about legal aid and, 2. Poor access to welfare schemes and redressal mechanisms. The Hearing was presided by the three-member committee consisting of:

- 1. Dr. Binumole K, Faculty Co-ordinator
- 2. Mr. Babukuttan, Retired Tahasildar and social worker
- 3. Mrs. Praseela Ashokan, ADS Secretary, Aiarapuram.

In the hearing some of the attendees raised problems about issues such as nuisance, delay in grant of benefits of welfare schemes etc., and the committee provided appropriate legal advice to the aggrieved in order to assist them avail quick redress. The Right to Information Act of 2005 and the rights granted to individuals under the Act were explained to the audience.

Additionally, provisions dealing to the maintenance of parents, wives, and children under the CrPC and other laws were introduced.