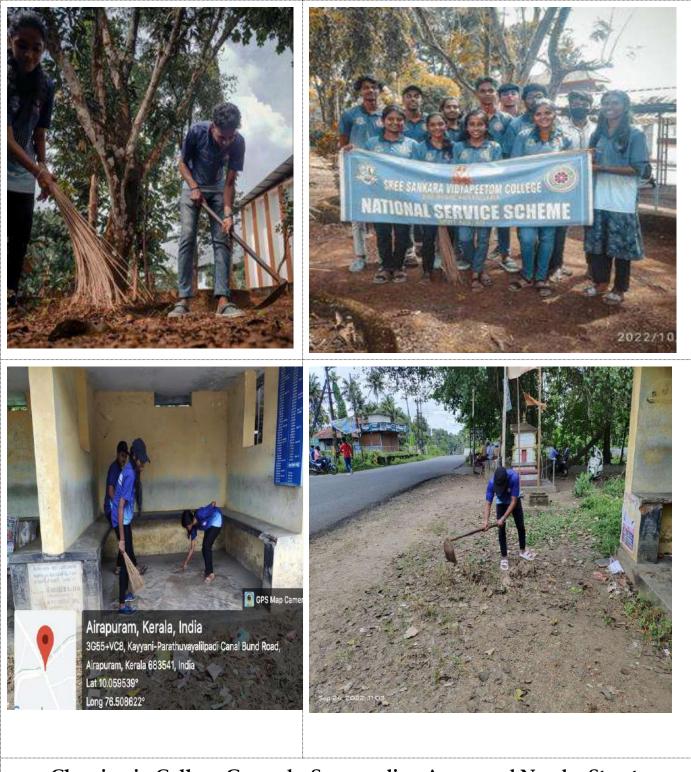

### Report on "Sparkling Streets: A Community Cleanup Initiative"

| Program Details in a nutshell      |                                                                                                                                                                                                              |  |
|------------------------------------|--------------------------------------------------------------------------------------------------------------------------------------------------------------------------------------------------------------|--|
| Name of the Event                  | "Sparkling Streets: A Community Cleanup Initiative"                                                                                                                                                          |  |
| Nature of the Event                | Extension Activity                                                                                                                                                                                           |  |
| Objectives                         | The celebrations of Gandhi Jayanti aim to inspire and motivate<br>people to live a life of simplicity, humility, and service to<br>others, as exemplified by Mahatma Gandhi.                                 |  |
| Date and Time                      | 02/10/2022                                                                                                                                                                                                   |  |
| Duration                           | One Day                                                                                                                                                                                                      |  |
| Beneficiaries                      | Students and the Public                                                                                                                                                                                      |  |
| Venue or Platform                  | SSV College and neighborhood community                                                                                                                                                                       |  |
| Organizing dept/<br>Cell           | National Service Scheme Unit No. 49                                                                                                                                                                          |  |
| Coordinator                        | Sri Jebin Jacob & Dr Nisha unnikrishnan                                                                                                                                                                      |  |
| Outcome/ Benefit of<br>the Program | The celebration of Gandhi Jayanti can help promote peace,<br>unity, and social harmony in the country, and inspire people<br>to work towards a better future, guided by the principles of<br>Mahatma Gandhi. |  |

#### **Program Report**

On 2nd October 2022, the NSS Unit No. 49 of SSV College organized a day-long celebration of Gandhi Jayanti to commemorate the birth anniversary of Mahatma Gandhi. The celebration was held at the college premises and the surrounding neighborhood community, and it aimed to promote the values and principles of Mahatma Gandhi among the students and the public.

The celebration started with a cleaning drive conducted by the NSS volunteers in and around the college premises. The volunteers cleaned the college grounds, the surrounding areas, and the nearby streets, as part of the Swachh Bharat Abhiyan initiative. This activity aimed to promote cleanliness and hygiene among the students and the public and to raise awareness about the importance of a clean environment.

### Photo Gallery

Cleaning in College Grounds, Surrounding Areas, and Nearby Streets