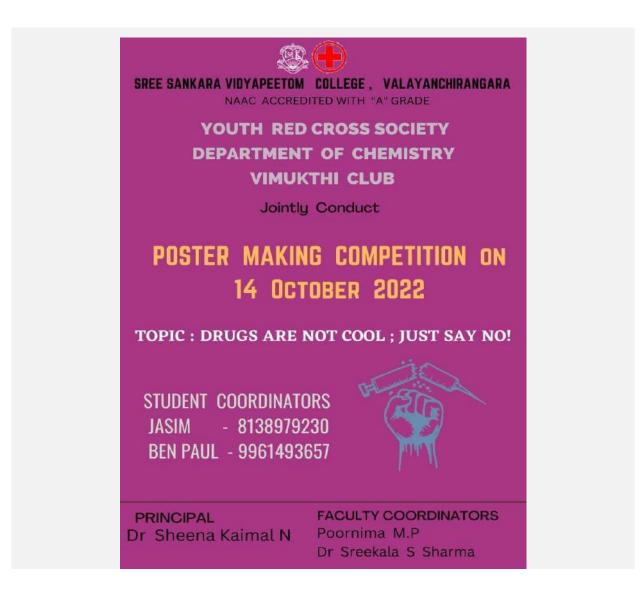

#### Report on Anti -Drug Public Awareness Campaign - D.E.A.D. - Drugs End All Dreams

| Program Details in a nutshell |                                                               |  |
|-------------------------------|---------------------------------------------------------------|--|
| Name of the Event             | Anti -Drug Public Awareness Campaign - D.E.A.D Drugs End All  |  |
|                               | Dreams                                                        |  |
| Nature of the Event           | Anti-Drug Public Awareness campaign                           |  |
| Objectives                    | Provide a general awareness to students about the ill-effects |  |
|                               | of drug usage                                                 |  |
| Date and Time                 | 14/10/2022, 10.00 am                                          |  |
| Duration                      | 6 hours                                                       |  |
| Beneficiaries                 | Students and the Public                                       |  |
| Venue or Platform             | SSV College, Valayanchirangara                                |  |
| Organizing dept/ Cell         | Youth Red Cross Society (YRCS), Department of Chemistry       |  |
|                               | and Vimukthi club                                             |  |
| Coordinator                   | Smt. Poornima M P, Dr. Sreekala S Sharma                      |  |
|                               |                                                               |  |
| Outcome/ Benefit of the       | Students were able to understand the harmful effects of drug  |  |
| Program                       | abuse                                                         |  |

#### **Program Report**

Anti Drug public awareness campaign "D.E.A.D. – Drugs End All Dreams" was conducted in the College by Youth Red Cross Society in association with the Department of Chemistry and Vimukthi club. Core members of YRCS joined together and made a large model of cigarette and wrote their names and other student's names on a sticky note and stuck the board. The board and the model was kept in the front and outside of the college to understand the ill effects of drug. To bring out the importance and awareness of the day, many posters were pasted all over the college. A

poster making competition was held at the college, and the winners got cash prizes given by the college principal. The Program concluded in the evening.