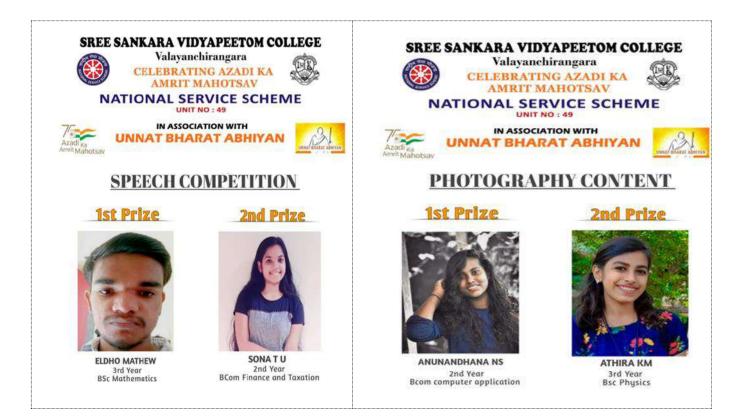

The program concluded on 15/08/2022 with a tree plantation drive and a cleaning campaign, where students planted saplings and cleaned the college premises.

Overall, the one-week program was a great success, and it helped inculcate a sense of patriotism and national pride among the students and the public. The event also encouraged students to participate in various activities, showcasing their talents and skills while contributing to the betterment of the nation.