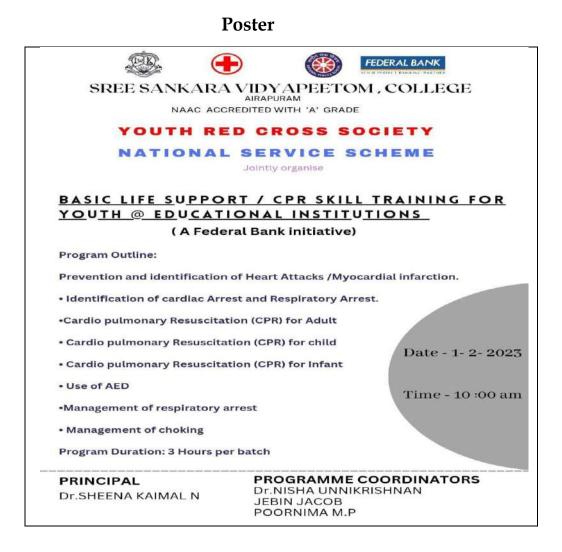

#### Report on Anti -Drug Public Awareness Campaign - D.E.A.D. - Drugs End All Dreams

| Program Details in a nutshell |                                                               |  |
|-------------------------------|---------------------------------------------------------------|--|
| Name of the Event             | Anti -Drug Public Awareness Campaign - D.E.A.D Drugs End All  |  |
|                               | Dreams                                                        |  |
| Nature of the Event           | Anti-Drug Public Awareness campaign                           |  |
| Objectives                    | Provide a general awareness to students about the ill-effects |  |
|                               | of drug usage                                                 |  |
| Date and Time                 | 14/10/2022, 10.00 am                                          |  |
| Duration                      | 6 hours                                                       |  |
| Beneficiaries                 | Students and the Public                                       |  |
| Venue or Platform             | SSV College, Valayanchirangara                                |  |
| Organizing dept/ Cell         | Youth Red Cross Society (YRCS), Department of Chemistry       |  |
|                               | and Vimukthi club                                             |  |
| Coordinator                   | Smt. Poornima M P, Dr. Sreekala S Sharma                      |  |
|                               |                                                               |  |
| Outcome/ Benefit of the       | Students were able to understand the harmful effects of drug  |  |
| Program                       | abuse                                                         |  |

#### **Program Report**

Anti Drug public awareness campaign "D.E.A.D. – Drugs End All Dreams" was conducted in the College by Youth Red Cross Society in association with the Department of Chemistry and Vimukthi club. Core members of YRCS joined together and made a large model of cigarette and wrote their names and other student's names on a sticky note and stuck the board. The board and the model was kept in the front and outside of the college to understand the ill effects of drug. To bring out the importance and awareness of the day, many posters were pasted all over the college. A

poster making competition was held at the college, and the winners got cash prizes given by the college principal. The Program concluded in the evening.