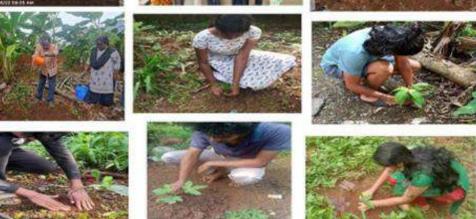

### Program Description in detail

The event was conducted over two days, 5th and 6th June 2022. On the first day, the event began with a brief session on the importance of protecting the environment and the role of individuals in creating a sustainable future. This was followed by the planting of tree saplings by the students and members of the neighborhood community. The saplings were provided by the Nature Club, and a variety of species were planted, including fruit trees and native species.

On the second day, the participants were involved in the renovation of a bottle garden, which was set up on the college campus. The bottle garden was created using recycled plastic bottles, and it was designed to promote the concept of vertical gardening. The participants cleaned the bottles and refilled them with soil and compost. They also planted a variety of plants, including herbs and vegetables.

The activity was a great success, and it had a positive impact on the participants and the community. The planting of tree saplings helped to increase the green cover in the area, which will have a positive impact on the environment. The renovation of the bottle garden promoted the concept of recycling and reuse of materials, which is essential for creating a sustainable future. The activity also helped to raise awareness among the participants about the importance of protecting the environment and encouraged them to take action towards a sustainable future.