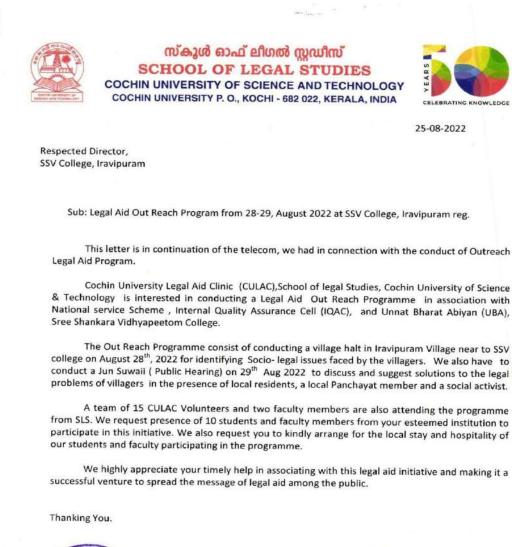

We the IQAC, UBA & NSS of Sree Sankara Vidyapeetom College herewith express our whole hearted interest in associating with Cochin University Legal Aid Clinic (CULAC), School of legal Studies, Cochin University of Science & Technologyin conducting a Legal Aid Out Reach Programme in Irapuram Village near to SSVcollege on August 28<sup>th</sup>2022 for identifying Socio- legal issues faced by the villagers.

We also offer all the facilities and support to conduct a Jun Suwaii (Public Hearing) on 29<sup>th</sup> August 2022 to discuss and suggest solutions to the legal problems of villagers in the presence of local residents, a local Panchayat member and a social activist.

We are glad to arrange for the local stay and hospitality for the students and staff of SLS, CUSAT.

Looking forward to working with you.

Thanking You

Yours Faithfully

PRINCHPALKAIMALNAGE REE SANKARA VID YAPEETOM COLLEGE VALAYANCHIRANGARA PERUMBAVOOR - 683 556