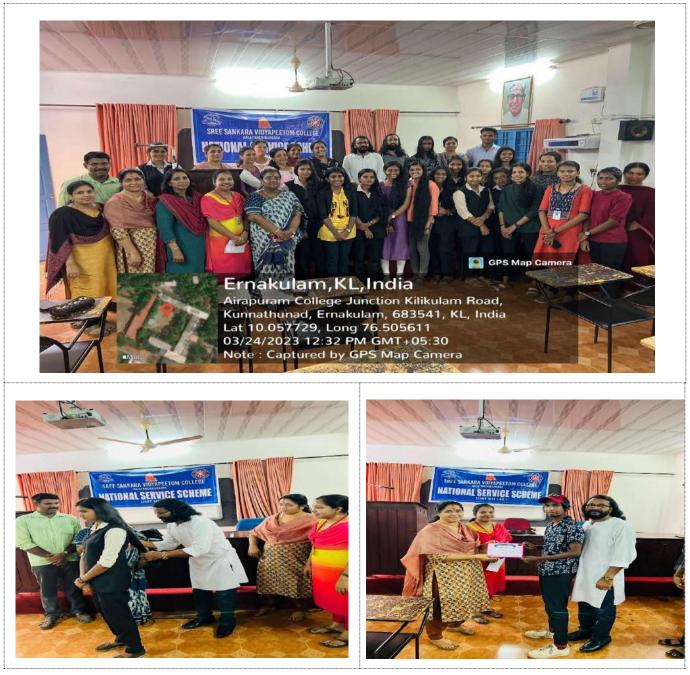

# **SREE SANKARA VIDYAPEETOM COLLEGE** Valayanchirangara, Perumbavoor

Reaccredited with NAAC 'A' Grade Affiliated to Mahatma Gandhi University, Kottayam www.ssvcollege.ac.in | ssvidyapeetom@gmail.com