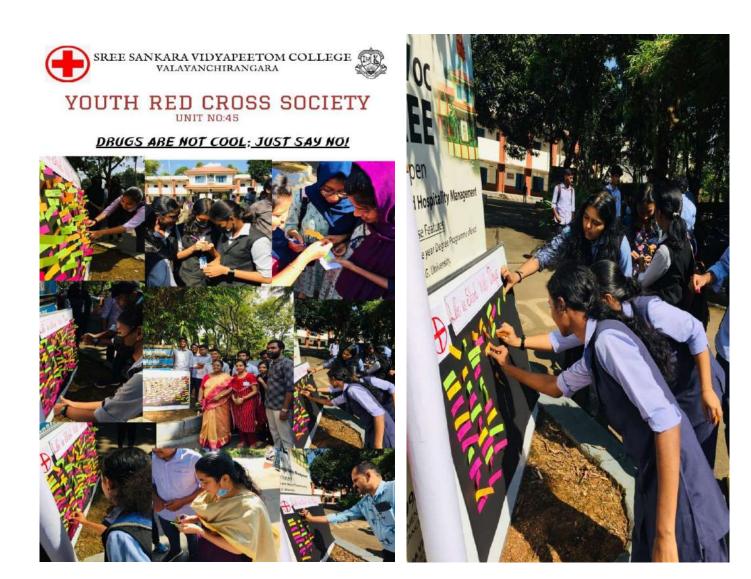

#### Report on Anti -Drug Public Awareness Campaign - D.E.A.D. - Drugs End All Dreams

| Program Details in a nutshell |                                                               |  |
|-------------------------------|---------------------------------------------------------------|--|
| Name of the Event             | Anti -Drug Public Awareness Campaign - D.E.A.D Drugs End All  |  |
|                               | Dreams                                                        |  |
| Nature of the Event           | Anti-Drug Public Awareness campaign                           |  |
| Objectives                    | Provide a general awareness to students about the ill-effects |  |
|                               | of drug usage                                                 |  |
| Date and Time                 | 14/10/2022, 10.00 am                                          |  |
| Duration                      | 6 hours                                                       |  |
| Beneficiaries                 | Students and the Public                                       |  |
| Venue or Platform             | SSV College, Valayanchirangara                                |  |
| Organizing dept/ Cell         | Youth Red Cross Society (YRCS), Department of Chemistry       |  |
|                               | and Vimukthi club                                             |  |
| Coordinator                   | Smt. Poornima M P, Dr. Sreekala S Sharma                      |  |
|                               |                                                               |  |
| Outcome/ Benefit of the       | Students were able to understand the harmful effects of drug  |  |
| Program                       | abuse                                                         |  |

#### **Program Report**

Anti Drug public awareness campaign "D.E.A.D. – Drugs End All Dreams" was conducted in the College by Youth Red Cross Society in association with the Department of Chemistry and Vimukthi club. Core members of YRCS joined together and made a large model of cigarette and wrote their names and other student's names on a sticky note and stuck the board. The board and the model was kept in the front and outside of the college to understand the ill effects of drug. To bring out the importance and awareness of the day, many posters were pasted all over the college. A

poster making competition was held at the college, and the winners got cash prizes given by the college principal. The Program concluded in the evening.