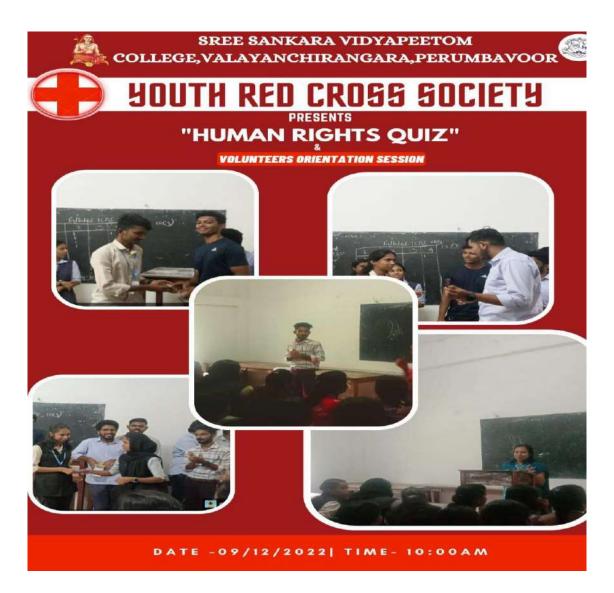

gram Report**

Quiz competition and orientation Program on Human Rights and the importance of implementing YRCS in Colleges was conducted by the YRCS coordinators on 9<sup>th</sup> December 2022. The teacher in charge of the program was Smt. Poornima M P, YRCS Coordinator of the College. The Program started by giving a brief introduction on YRCS by Smt. Poornima M P, followed by Sri. Jasim, Secretary, YRCS, College Chapter. Later Mr. Sanal Raj, the former YRCS



student coordinator of SSV College gave a class on the importance and merits of YRCS. It was an interactive session and was beneficial for the first year students. After the session, a quiz on Human Rights was conducted by the senior YRCS volunteers. At 12:30 pm, Secretary Sri. Jasim concluded the meeting.

### **Photo Gallery**







**Orientation Class for Students** 



### **Participants Attendance**

|      | SREE SANKA                 | RA VIDY.        | APEETOM COLLEG                                               | ΰE         |       | Name               | Admn No | Course        | Signatur |
|------|----------------------------|-----------------|--------------------------------------------------------------|------------|-------|--------------------|---------|---------------|----------|
| Pro  | Affiliated to Mahatma G    | andhi Universit | O.), Perumbayoor,<br>ty NAAC Accredited at the 17<br>of VRCs | Vievel     | 15    | Arard Raj          |         | Bic Compoter  | And      |
| Dat  | anised By: Youth Red Cross | 0               |                                                              |