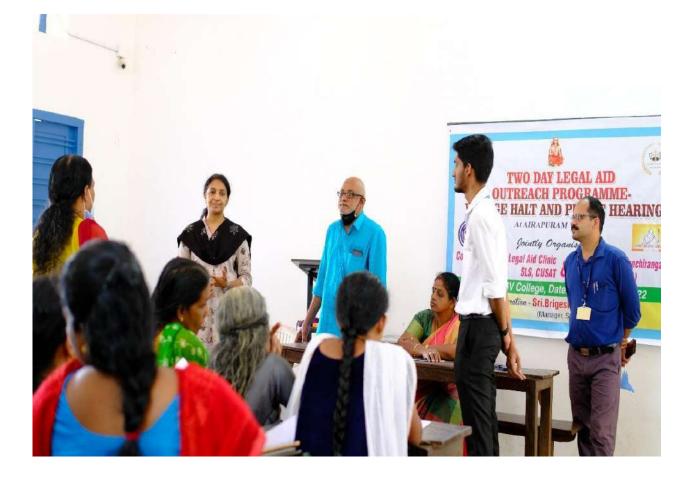

#### PROGRAMME REPORT

The Internal Quality Assessment Cell (IQAC), Unnat Bharat Abhiyan (UBA) and National Service Scheme (NSS), Sree Sankara Vidyapeetom College, Valayanchirangara, Ernakulam and the Cochin University Legal Aid Clinic (CULAC), in its endeavor to spread legal awareness among the community and to analyze, study and provide redress to the grievances faced by resident had, organised a 2-day village halt and public hearing at Airapuram Village on 28.08.2022 and 29.08.2022.

In the two-day programme, the volunteers of CULAC and NSS and UBA, SSV College, along with faculty coordinators worked as a team to disseminate necessary legal awareness among the community and took efforts to provide redressal to the grievances faced by the local community. The volunteers carried out surveys to identify socio-legal issues faced by the residents of AAirapuram village and legal awareness classes were held at the college with active public participation. Further, a public hearing was conducted where the attendees raised several of the issued faced by them and the committee provided appropriate legal advice.