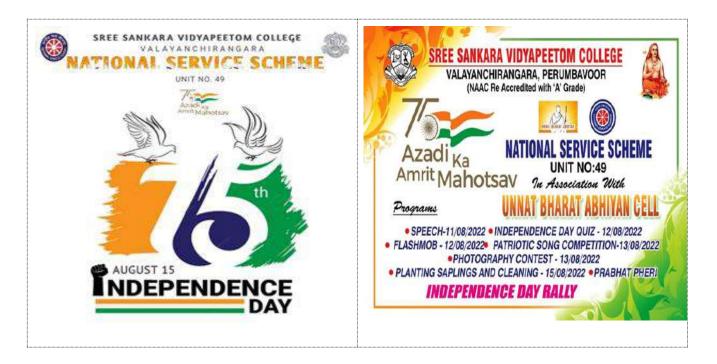

# SREE SANKARA VIDYAPEETOM COLLEGE, VALAYANCHIRANGARA Report on "Nation First, Always First" - Aazadi Ka Amrit Mahotsav - Public Awareness Campaign

|                                 | Program Details in a nutshell                                                                                                                                                    |
|---------------------------------|----------------------------------------------------------------------------------------------------------------------------------------------------------------------------------|
| Name of the Event               | "Nation First, Always First" - Aazadi Ka AmritMahotsav - Public<br>Awareness Campaign                                                                                            |
| Nature of the Event             | Extension Activity                                                                                                                                                               |
| Objectives                      | Independence Day celebrations serve as a reminder of the                                                                                                                         |
|                                 | country's rich history and heritage and encourage citizens to                                                                                                                    |
|                                 | work towards the betterment of the nation and its people.                                                                                                                        |
| Date and Time                   | 11/08/2022 to 15/08/2022                                                                                                                                                         |
| Duration                        | One Week                                                                                                                                                                         |
| Beneficiaries                   | Students and the Public                                                                                                                                                          |
| Venue or Platform               | SSV College                                                                                                                                                                      |
| Organizing dept/<br>Cell        | National Service Scheme Unit No. 49                                                                                                                                              |
| Coordinator                     | Sri Jebin Jacob & Dr Nisha Unnikrishnan                                                                                                                                          |
| Associating Agency              | Unnat Bharat Abhiyan Cell, SSV College                                                                                                                                           |
| Name of the Scheme              | Azadi ka Amrit Mahotsav                                                                                                                                                          |
| Outcome/ Benefit of the Program | Independence Day celebrations can have several positive<br>outcomes and benefits for the country and its people, inspiring a<br>sense of pride, commitment, unity, and progress. |

### **Program Report**

Azadi ka Amrit Mahotsav with the theme "Nation first, always first" was held at SSV College from 11/08/2022 to 15/08/2022. The event was organized by SSV College National Service Scheme Unit No. 49 in association with the Unnat Bharat Abhiyan Cell, SSV College, as part of the Azadi ka Amrit Mahotsav commemoration.

### **Program Description in detail**

The program began on 11/08/2022 with the hoisting of the Indian national flag by the

principal, Dr. Sheena Kaimal. This was followed by a speech competition held on the same day, in which students from various departments of the college participated.

On 12/08/2022, an Independence Day quiz was held, which saw active participation from students and the public. Later that day, a flash mob was organized, where students performed a patriotic dance to the beats of nationalistic songs.

On 13/08/2022, a patriotic song competition was held, which witnessed enthusiastic participation from students. A photography contest was also organized on the same day, in which students captured the essence of the Independence Day celebrations through their lenses.

The program concluded on 15/08/2022 with a tree plantation drive and a cleaning campaign, where students planted saplings and cleaned the college premises.

Overall, the one-week program was a great success, and it helped inculcate a sense of patriotism and national pride among the students and the public. The event also encouraged students to participate in various activities, showcasing their talents and skills while contributing to the betterment of the nation.