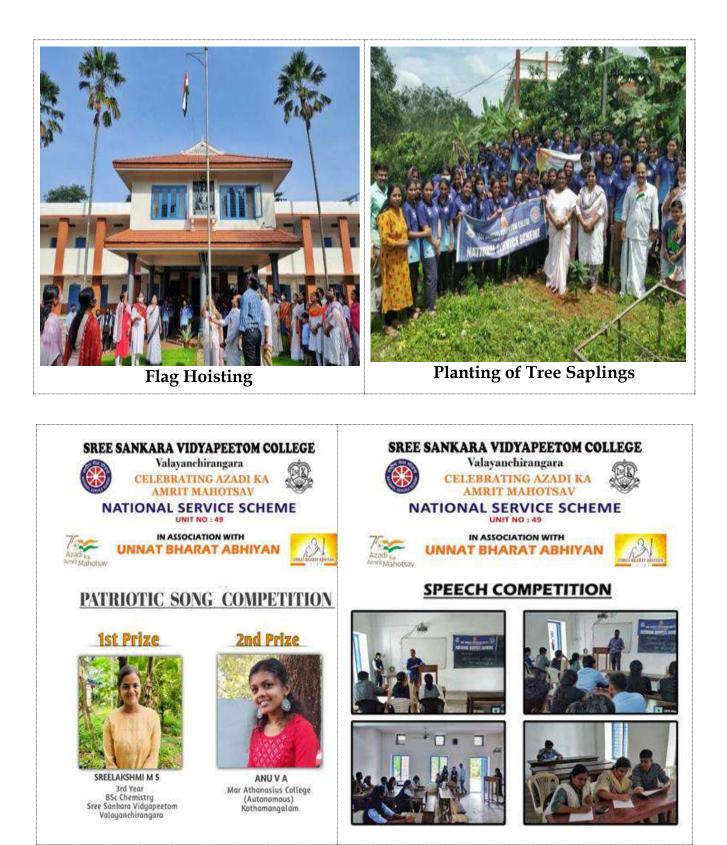

### **Program Description in detail**

The program began on 11/08/2022 with the hoisting of the Indian national flag by the

principal, Dr. Sheena Kaimal. This was followed by a speech competition held on the same day, in which students from various departments of the college participated.