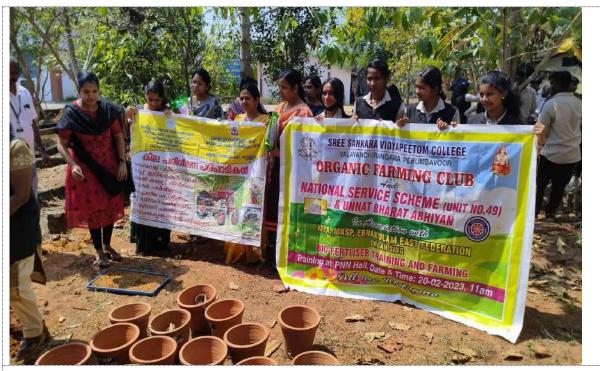

Kerala Institute of Local Administration-KILA. As per the MKSP scheme, a group of 10 females are given training on bio fertilizer making and provide 25 mud baskets and vegetable saplings at free of cost. The college has formed six such groups and organized this programme. The training started at PNN Hall at 11 am and ends at 1pm. The practical training and preparation of bio fertilizer started afternoon and the NSS volunteers helped in mixing and filling of mud baskets with bio-fertilizers. The principal inaugurated the farming by planting the saplings. 24 College staff, 14 members of KudumbaSree and 42 volunteers participated in the programme. The watering and maintenance of vegetable garden entrusted to NSS volunteers and team of Organic Club. The programme concluded by 4.30 pm.









**Preparation of Organic -Fertilizer** 



**Participants Attendance** 



| BIO FERTLISER MAKING<br>Organused by<br>Organic Forming Club<br>SSV College, Valu<br>Training at PNN Hall and prach                                                        | , NSS & UBA<br>yanchwangara.<br>20-02-2023, Menda<br>11 am.                                                                                                                                                                                                     | 17. Biji Bebastion.