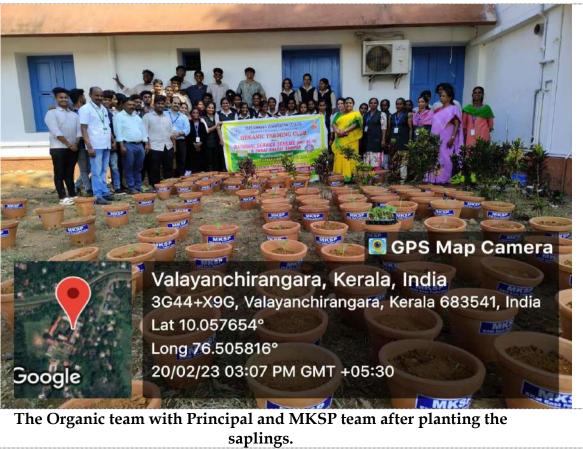

ILA. As per the MKSP scheme, a group of 10 females are given training on bio fertilizer making and provide 25 mud baskets and vegetable saplings at free of cost. The college has formed six such groups and organized this programme. The training started at PNN Hall at 11 am and ends at 1pm. The practical training and preparation of bio fertilizer started afternoon and the NSS volunteers helped in mixing and filling of mud baskets with bio-fertilizers. The principal inaugurated the farming by planting the saplings. 24 College staff, 14 members of KudumbaSree and 42 volunteers participated in the programme. The watering and maintenance of vegetable garden entrusted to NSS volunteers and team of Organic Club. The programme concluded by 4.30 pm.









**Preparation of Organic -Fertilizer** 



**Participants Attendance** 



| BIO FERTLISER MAKING<br>Organused by<br>Organic Forming Club<br>SSV College, Valu<br>Training at PNN Hall and prach                                                        | , NSS & UBA<br>yanchwangara.<br>20-02-2023, Menda<br>11 am.                                                                                                                                                                                                     | 17. Biji Bebastion.