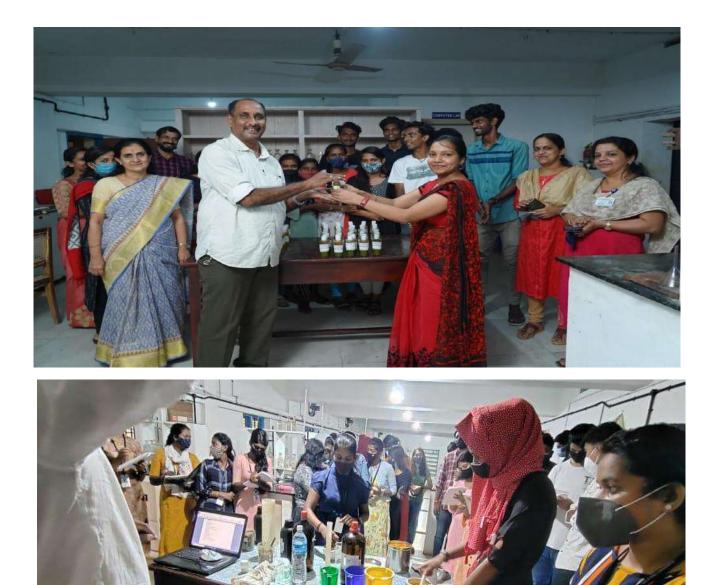

ensure access to safe and nutritious food, contributing to a healthier lifestyle.

Networking and Collaboration: The workshop fostered collaboration between the Youth Red Cross Society and the Department of Chemistry, creating a platform for future joint initiatives.

The jointly organized workshop on food safety and the Swachata Action Plan at Sree Sankara Vidyapeetom College was a resounding success. Through expert sessions, practical demonstrations, and interactive activities, participants were equipped with the necessary knowledge and skills to purify chemically rich food materials effectively. This initiative played a crucial role in promoting the availability of safe and nutritious food, contributing to the overall well-being of individuals and the community.

#### PHOTO GALLERY









#### Preparation and Distribution of Veg-Wash and Non-Veg Wash

### **BROCHURE**



**Participants Attendance** 



| (The                    | SREE SANKARA VIDYAPEETOM COLLEGE                                                                                  |
|-------------------------|-------------------------------------------------------------------------------------------------------------------|
| Carlo Carlo             | Valayanchirangara (P.O.), Perumbavoor,<br>Affiliated to Mahatma Gandhi University NAAC Accrediced at the 'A'level |
| Programme Name<br>Date: | Dre Ray Werkthok- Bickaration of<br>Natural Vig. and Men Vig. naph.                                               |
| Organised By: 10        | VILEI Of Constant UBA.