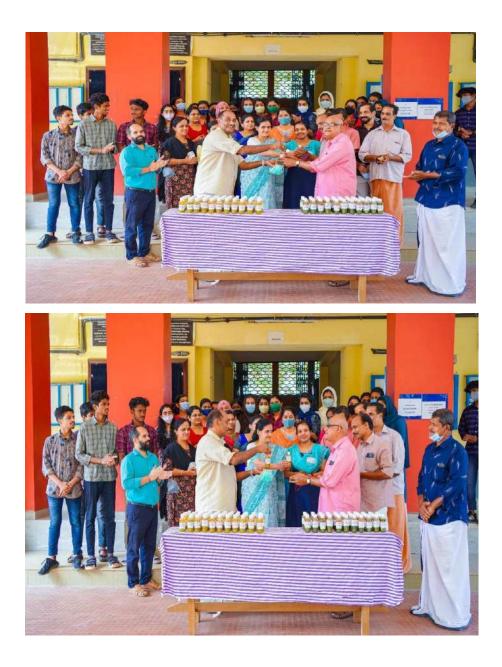

he campaign has encouraged the Youth Red Cross



Society and the Post Graduate Department of Chemistry to plan and execute further initiatives aimed at promoting public health and hygiene.

### **Conclusion:**

The food safety campaign, along with the introduction of the Veg and Non-Veg Wash Plan, conducted by the Youth Red Cross Society of Sree Sankara Vidyapeetom College and the Post Graduate Department of Chemistry, was a resounding success. The event achieved its objectives of promoting food safety, preventing foodborne illnesses, and distributing effective products to the community. The positive response from the College Area Residence Association has encouraged the college to continue its efforts in organizing similar campaigns for a healthier and safer future.



## PHOTO GALLERY



Distribution of Veg-wash and Non-veg wash to Local Community of College Area Residents Association



# Participants Attendance

| Sl .No. | Name               | Address                                 |
|---------|--------------------|-----------------------------------------|
| 1.      | Sasikumar          | Sreeragam, Valayanchirangara            |
| 2.      | Paulose            | Mukadayil, Airapuram                    |
| 3.      | Anil               | Vazhakkuzhakkan, Airapuram              |
| 4.      | Biju Cheriyan      | Olikkamalil, Valayanchirangara          |
| 5.      | Viswan M G         | SSV College                             |
| 6.      | Poornima M P       | SSV College                             |
| 7.      | Adithyan N S       | BA History