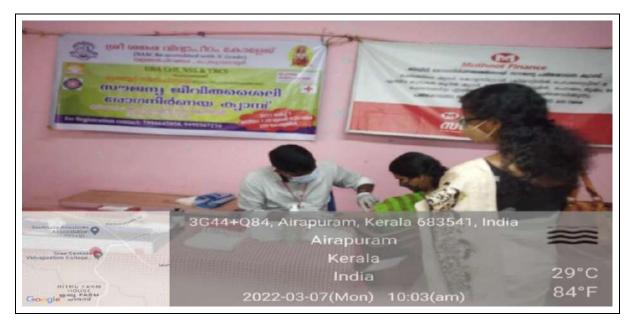

and manage lifestyle diseases. Informational materials and resources were provided on healthy eating habits, exercise, and stress management.

Key Takeaways:

Lifestyle diseases such as diabetes, hypertension, and heart disease can be prevented and managed through lifestyle changes.

Regular health check-ups and monitoring of key health indicators such as blood pressure, blood sugar levels, BMI, and cholesterol levels is important in assessing the risk of lifestyle diseases.

Individual counseling sessions with medical professionals can provide valuable guidance on lifestyle changes to prevent and manage lifestyle diseases.

Informational materials and resources can be valuable in promoting healthy lifestyle habits.



## PHOTO GALLERY



## SSV College NSS Team with Muthoot Snehashraya



## Consultation

POSTER / BROCHURE





## PARTICIPANTS (ATTENDANCE REGISTER)

|     |                     |                                   | 23           |
|-----|---------------------|-----------------------------------|--------------|
|     |                     | 1                                 | 1            |
| 50  | R South Messon      | B-A English                       | onsi         |
| 51  | Riya Thomas         | B A Economiss                     | de           |
| 52  | Sailudbeen Ms       | B.N. Griglich                     | Fachel       |
| 53  | Annound Is A        | B.D. Economics                    | JANNO.       |
| 54  | Anun Traisiona C.s. | There there Is My - dethat        | to Auto      |
| 55  | Aksa Asbani         | Cherekarakurli, Mashuzowi         | Ahast