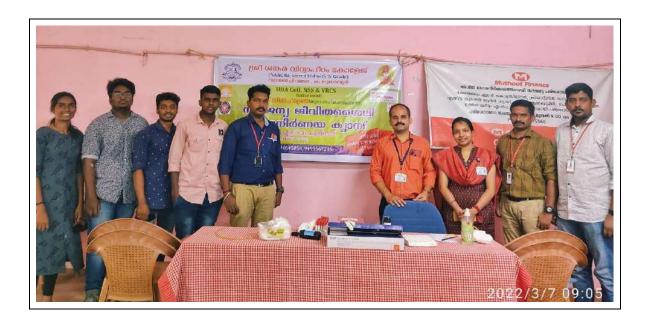

### Report on – Community Awareness programme -Bygone Times of Youth Red Cross Society and COVID-19: The facts!

| Program Details in a nutshell |                                                                        |  |
|-------------------------------|------------------------------------------------------------------------|--|
| Name of the Event             | Community Awareness Programme - Bygone times of Youth Red              |  |
|                               | Cross Society and COVID-19- The facts!                                 |  |
| Nature of the Event           | Extension Activity - One day Webinar                                   |  |
| Objectives                    | To let the students get informed about the role of youths in providing |  |
|                               | services to the public especially in the times of COVID-19 and the     |  |
|                               | bygone times of YRCS which once used to be diligent and dynamic        |  |
| Resource person               | Sri. K V Bijoy, Sri. Lenin Kumar and Sri. Aravind Sajeevan             |  |
| Date and Time                 | 13/11/2021, 10.00 am                                                   |  |
| Duration                      | One Day                                                                |  |
| Beneficiaries                 | Members of YRCS and public                                             |  |
| Venue or Platform             | Google meet                                                            |  |
| Organizing dept. / Cell       | Youth Red Cross Society (YRCS)                                         |  |
| Coordinator                   | Smt. Poornima M P and Sri. Sanal Raj                                   |  |
| Associating Agency            | Department of Health Services, Family Health Centre, Mazhuvannur       |  |
| Fund details if any           | NIL                                                                    |  |
| Outcome/ Benefit of           | The impact of the classes on youth would have certainly helped them    |  |
| the Program                   | to have a better outlook on society.                                   |  |

#### **PROGRAM REPORT**

The Youth Red Cross Society (YRCS) of Sree Sankara Vidyapeetom College, Valayanchirangara organized a webinar on 'Bygone times of YRCS & COVID -19-The facts!' in association with the Department of Health Services of Family Health Centre, Mazhuvannur on 13th November, 2021. The prime aim of the programme was to let the students get informed about the role of youths in providing services to the public especially in the times of COVID-19 and the bygone times of YRCS which once used to be diligent and dynamic.

PHOTO GALLERY