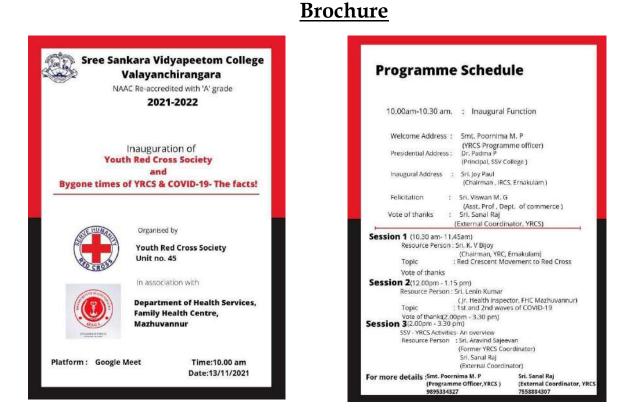

### Report on – Community Awareness programme -Bygone Times of Youth Red Cross Society and COVID-19: The facts!

| Program Details in a nutshell |                                                                        |  |
|-------------------------------|------------------------------------------------------------------------|--|
| Name of the Event             | Community Awareness Programme - Bygone times of Youth Red              |  |
|                               | Cross Society and COVID-19- The facts!                                 |  |
| Nature of the Event           | Extension Activity - One day Webinar                                   |  |
| Objectives                    | To let the students get informed about the role of youths in providing |  |
|                               | services to the public especially in the times of COVID-19 and the     |  |
|                               | bygone times of YRCS which once used to be diligent and dynamic        |  |
| Resource person               | Sri. K V Bijoy, Sri. Lenin Kumar and Sri. Aravind Sajeevan             |  |
| Date and Time                 | 13/11/2021, 10.00 am                                                   |  |
| Duration                      | One Day                                                                |  |
| Beneficiaries                 | Members of YRCS and public                                             |  |
| Venue or Platform             | Google meet                                                            |  |
| Organizing dept. / Cell       | Youth Red Cross Society (YRCS)                                         |  |
| Coordinator                   | Smt. Poornima M P and Sri. Sanal Raj                                   |  |
| Associating Agency            | Department of Health Services, Family Health Centre, Mazhuvannur       |  |
| Fund details if any           | NIL                                                                    |  |
| Outcome/ Benefit of           | The impact of the classes on youth would have certainly helped them    |  |
| the Program                   | to have a better outlook on society.                                   |  |

#### **PROGRAM REPORT**

The Youth Red Cross Society (YRCS) of Sree Sankara Vidyapeetom College, Valayanchirangara organized a webinar on 'Bygone times of YRCS & COVID -19-The facts!' in association with the Department of Health Services of Family Health Centre, Mazhuvannur on 13th November, 2021. The prime aim of the programme was to let the students get informed about the role of youths in providing services to the public especially in the times of COVID-19 and the bygone times of YRCS which once used to be diligent and dynamic.

The programme was inaugurated by Sri. Joy Paul, Chairman of IRCS, Ernakulam. The meeting was presided by Dr. Padma P, Principal of Sree Sankara Vidyapeetom College and Smt. Poornima M.P. (YRCS Program officer), delivered the welcome address. Sri. Sanal Raj (External Coordinator, YRCS) cast vote of thanks and the felicitation was rendered by Sri. Viswan M.G. (Asst. Prof, Dept. of Commerce).

#### **Programme Details**

The Programme was broken down into three sessions.

**Session-1** which lasted from 10.30 am to 11, 45 am was conducted by Sri. K.V. Bijoy (Chairman, YRC, Ernakulam). He talked about 'Red crescent movement to Red Cross '. It emphasized on how both Red Crescent and Red Cross, which are actually different symbols for the same international agency got formed and how it served providing relief for the prisoners of war, inspecting conditions at prisons and mostly helping with humanitarian relief in times of disasters. The only difference between Red Cross and Red Crescent is the countries which they serve and as the name suggests, cross being a symbol of Christianity while crescent is more of an Islamic symbol.

The second session, Session-2, was handled well by Sri. Lenin Kumar (Jr. Health Inspector, FHC, Mazhuvannur) on 'First and Second waves of COVID -19' from 12.00 pm to 3.30 pm. The class discussed about how challenging and severe was the first two successive waves of COVID-19, its influence on the lives of people including its impact on job and suppression of daily income. The role of medical field was outstanding and top notch giving everything to save the lives of people and how they successfully tackled the ongoing pandemic to an extent. Everyone who worked during the time was mentioned with much respect as the way they deserved.

The final session, **Session-3**, managed by Sri. Aravind Sajeevan (Former YRCS Coordinator) and Sri. Sanal Raj (External Coordinator) on 'SSV-YRCS Activities – An overview' from 2.00 pm to 3.30 pm. This session reviewed about the YRCS activities done by the members in our college especially during the times of COVID-19 and how included the society.