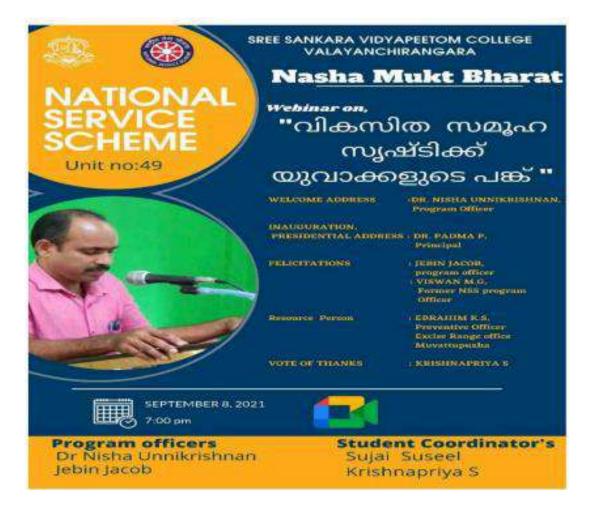

### **Report on "Nasha Mukt Bharath" - Public Awareness Campaign**

| Programme Details in a nutshell |                                                             |  |  |
|---------------------------------|-------------------------------------------------------------|--|--|
| Name of the                     | "Nasha Mukt Bharath" - Public Awareness Campaign            |  |  |
| Event                           |                                                             |  |  |
| Nature of the                   | Extension Activity                                          |  |  |
| Event                           |                                                             |  |  |
| Objectives                      | To tackle the issue of Substance Abuse and a vision to make |  |  |
|                                 | India Drug Free                                             |  |  |
| Resource Person                 | Sri. Ebrahim K S, Excise Preventive Officer                 |  |  |
| Date and Time                   | 8 <sup>th</sup> September, 2021, 7.00 pm                    |  |  |
| Duration                        | 2 hours                                                     |  |  |
| Beneficiaries                   | Students and Public                                         |  |  |
| Venue or Google Meet            |                                                             |  |  |
| Platform                        |                                                             |  |  |
| Organising dept/<br>Cell        | National Service Scheme Unit No. 49                         |  |  |
| Coordinator                     | Sri Jebin Jacob and Dr. Nisha Unnikrishnan                  |  |  |
| Associating<br>Agency           | Vimukthi Club SSV College                                   |  |  |
| Name of the<br>Scheme           | Nasha Mukt Bharat Abhiyaan                                  |  |  |
| Outcome/ Benefit                | Nasha Mukt Bharat Abhiyaan intends to reach out to the      |  |  |
| of the programme                | masses and spread awareness about substance abuse through   |  |  |
|                                 | various activities like: Awareness Programs. Nasha Mukt     |  |  |
|                                 | Bharat Abhiyaan focus on Higher Educational Institutions,   |  |  |
|                                 | University campuses and Schools. Reaching out to the        |  |  |
|                                 | Community and identifying dependent populations.            |  |  |

#### **Programme Report**

This Programme on Nasha Mukt Bharat campaign as part of Nasha Mukt Bharat Abhiyan programme for Youths organized by the National Service Scheme and Vimukthi Club of SSV College was conducted on 8th September 2021. Students and public from local community were participated in the programme.

#### (Nasha Mukt Bharath CAMPAIGN ESSAY WRITING AND POSTER MAIKING

NSS unit conducted an essay writing competition as a part of Nasha Mukt Bharat Campaign, many volunteers participated in the competition. In this Competition, the first prize was Rs. 500/- and second prize was Rs. 250/-.

NSS unit conducted a poster making competition as part of Nasha Mukt Bharat Campaign. Many of the students participated in this programme.

The Ministery for social justice & empowerment launched Nasha Mukt Bharat Campaign on the occasion of International Day against Drug Abuse and Illicit Trafficking, which is observed worldwide to strengthen action and cooperation in achieving the goal of sustainable world free of substance abuse. The entire world is facing the menace of drug addiction which has a devastating impact on the addict, individually, family and a large section of society.

As part of Nasha Mukt Bharat Campaign, a Lecture Demonstration Class was conducted by the NSS unit on the topic 'How the youth can participate in the development of a society' on September 8th in Adwaitha Hall. Resource person was Sri.

Ebrahim K S (Preventive Officer Excise Range Office Muvattupuzha). Students and public from local community were participated in the programme.