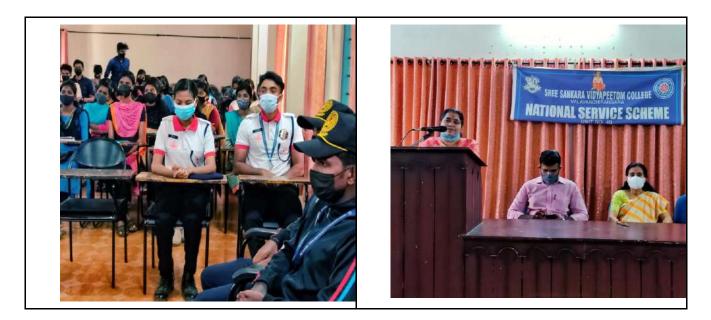

### Report on "Mosquito a Vector" - Public awareness Campaign under NVBDCP

| Programme Details                    | Programme Details in a nutshell                                                                                                                                                                                                                                                                                  |  |  |  |
|--------------------------------------|------------------------------------------------------------------------------------------------------------------------------------------------------------------------------------------------------------------------------------------------------------------------------------------------------------------|--|--|--|
| Name of the Event                    | Mosquito a Vector - Public awareness Campaign under NVBDCP                                                                                                                                                                                                                                                       |  |  |  |
| Nature of the Event                  | Extension Activity                                                                                                                                                                                                                                                                                               |  |  |  |
| Objectives                           | The goal of this Campaign is to increase public awareness of the reasons why people get malaria and other vector borne diseases and how to prevent it.                                                                                                                                                           |  |  |  |
| Resource Person                      | Sri. M J Sreekumaran Nair, Dept. Of Zoology SSV College.                                                                                                                                                                                                                                                         |  |  |  |
| Date and Time                        | 20th August 2021, 11am to 12 Noon                                                                                                                                                                                                                                                                                |  |  |  |
| Duration                             | 1 hour                                                                                                                                                                                                                                                                                                           |  |  |  |
| Beneficiaries                        | Students & Teachers of various Colleges                                                                                                                                                                                                                                                                          |  |  |  |
| Venue or Platform                    | Google Meet                                                                                                                                                                                                                                                                                                      |  |  |  |
| Organizing dept/ Cell                | National Service Scheme Unit No. 49                                                                                                                                                                                                                                                                              |  |  |  |
| Coordinator                          | Sri. Jebin Jacob and Dr. Nisha Unnikrishnan                                                                                                                                                                                                                                                                      |  |  |  |
| Associating Agency                   | Science Forum                                                                                                                                                                                                                                                                                                    |  |  |  |
| Name of the Scheme                   | National Vector Borne Disease Control Programme - NVBDCP                                                                                                                                                                                                                                                         |  |  |  |
| Outcome/ Benefit of<br>the programme | World Mosquito Day: The monsoon season is when mosquito-<br>borne illnesses including malaria, dengue fever, and chikungunya<br>are most prevalent. World Mosquito Day reminds us that Millions<br>of people worldwide are in danger of dying from it, despite the<br>fact that it is treatable and preventable. |  |  |  |

#### **Programme Report**

The Webinar on Mosquito Day (Mosquito a Vector) as part of Science Forum Programme for students organized by the NSS was conducted on 20<sup>th</sup> August 2021.

#### **Programme Description in detail**

2021 August 20 World Mosquitoday: NSS unit observed world mosquito day to raise awareness about the illness and diseases caused by mosquitoes. As part of observation, a webinar on "Mosquito a Vector" was conducted on Google platform from 11 am to 12pm.over 80 volunteers took part in the webinar. The principal Dr Padma P inaugurated the session and delivered the presidential address .The chief guest M J Sreekumar Nair (Dept. of Zoology), conducted the webinar by providing an overview of the importance of observing mosquito day and explained how to prevent these mosquitoes from causing vector borne diseases like malaria. The session was ended by vote of thanks by NSS volunteer secretary.

**Photo Gallery** 