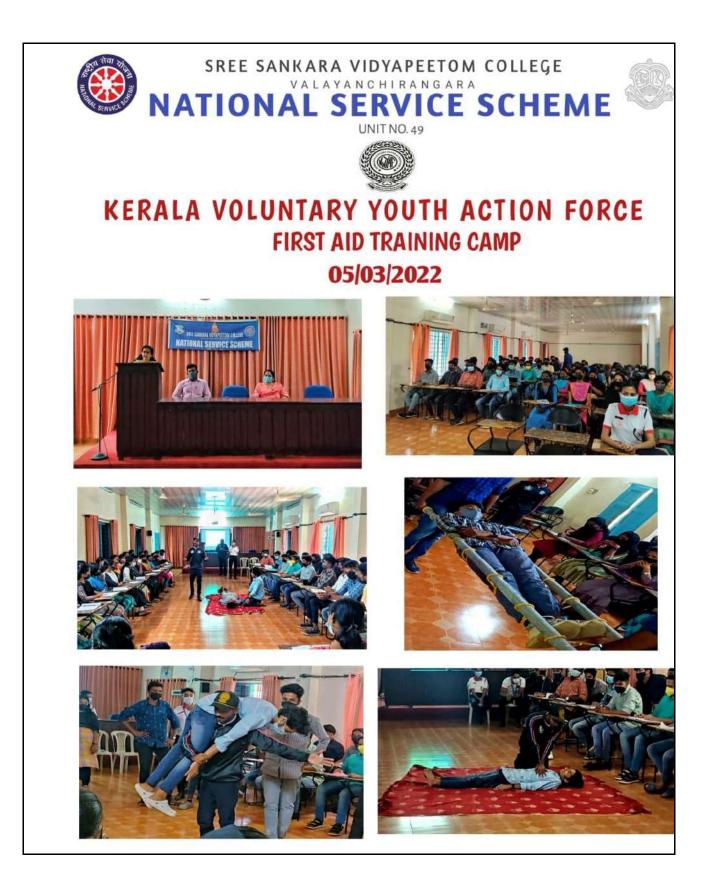

g practical skills



and confidence in emergency situations.

• Effective communication is crucial when providing first aid, both with the injured person and emergency responders.

The First Aid Training Camp organized by NSS SSV College and KVYAF was a successful event that provided participants with practical knowledge and skills related to first aid. The hands-on training sessions were particularly valuable, allowing participants to develop confidence and proficiency in performing a range of first aid techniques. The event was well-organized and conducted in a professional and engaging manner, and is likely to have a positive impact on the safety and well-being of participants and the community.

# <image>

## PHOTO GALLERY





First aid Training Sessions



## POSTER / BROCHURE







PARTICIPANTS (ATTENDANCE REGISTER)



|     | 18                       | ung Conyl + 05/03/202        | 2   |
|-----|--------------------------|------------------------------|-----|
| -   | First which the          | A LOW COMMENT BARHONSON      | 1   |
|     | 100                      | BA Expression                | 1   |
| 1.  | Annel K Re)              |                              | d   |
| 2   | Assianas Rajus           | Bron Tax                     | 4   |
| 4   | Around Bijw              | Buck                         | -   |
| H-  | Averally is a Acobera    | BAOC GA Courses des          | 24  |
| 5   | Around vijunooro         | 6.60 Haths                   | 4   |
| 61  | Fathinga P.E             | B.A SOICATOH                 |     |
| 7   | Gazila Nazan             | B H E