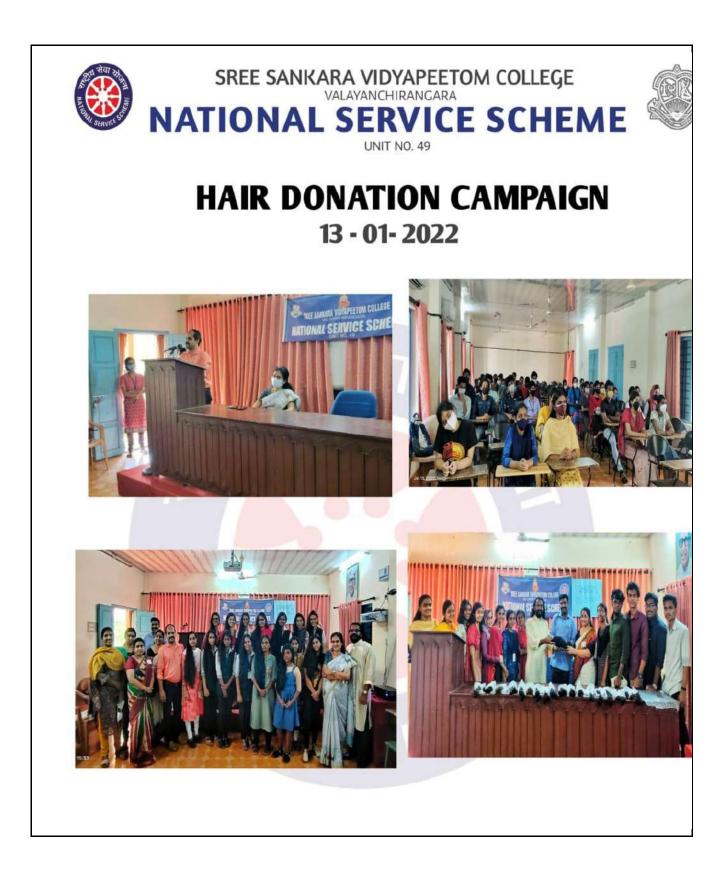

## INDEX

| Sl No     | Item                                                                                                        | Page |
|-----------|-------------------------------------------------------------------------------------------------------------|------|
| 1.        | Mosquito a Vector - Public Awareness Campaign under NVBDCP                                                  | 4    |
| 2.        | 2. "Nasha Mukt Bharath" - Public Awareness Campaign                                                         |      |
| 3.        | "Creating Hope Through Action" - Community Activity on World<br>Suicide Prevention Day Campaign             | 19   |
| 4.        | <b>4.</b> Community Awareness Programme - "Bygone Times of Youth Red Cross Society and COVID-19 The facts!" |      |
| 5.        | 5. A Drive on Promoting Food Safety Practice - "Preparation of Natural Veg-Wash and Non-Veg Wash"           |      |
| 6.        | Veg-Wash and Non-Veg Wash Distribution Project                                                              | 36   |
| 7.        | Student Volunteered Socio-Economic Survey at Airapuram Village                                              | 42   |
| 8.        | 8. Student Volunteered Socio-Economic Survey at Arakkappadi Village                                         |      |
| <b>9.</b> | Hair Donation Campaign                                                                                      | 51   |