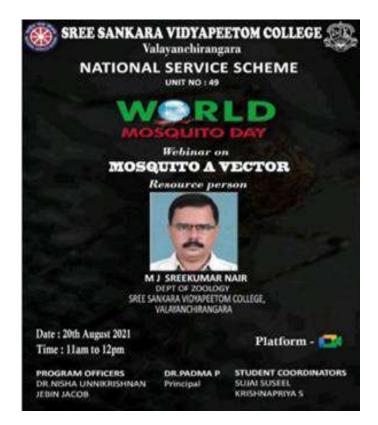

### Report on "Mosquito a Vector" - Public awareness Campaign under NVBDCP

| Programme Details                    | Programme Details in a nutshell                                                                                                                                                                                                                                                                                  |  |  |  |
|--------------------------------------|------------------------------------------------------------------------------------------------------------------------------------------------------------------------------------------------------------------------------------------------------------------------------------------------------------------|--|--|--|
| Name of the Event                    | Mosquito a Vector - Public awareness Campaign under NVBDCP                                                                                                                                                                                                                                                       |  |  |  |
| Nature of the Event                  | Extension Activity                                                                                                                                                                                                                                                                                               |  |  |  |
| Objectives                           | The goal of this Campaign is to increase public awareness of the reasons why people get malaria and other vector borne diseases and how to prevent it.                                                                                                                                                           |  |  |  |
| Resource Person                      | Sri. M J Sreekumaran Nair, Dept. Of Zoology SSV College.                                                                                                                                                                                                                                                         |  |  |  |
| Date and Time                        | 20th August 2021, 11am to 12 Noon                                                                                                                                                                                                                                                                                |  |  |  |
| Duration                             | 1 hour                                                                                                                                                                                                                                                                                                           |  |  |  |
| Beneficiaries                        | Students & Teachers of various Colleges                                                                                                                                                                                                                                                                          |  |  |  |
| Venue or Platform                    | Google Meet                                                                                                                                                                                                                                                                                                      |  |  |  |
| Organizing dept/ Cell                | National Service Scheme Unit No. 49                                                                                                                                                                                                                                                                              |  |  |  |
| Coordinator                          | Sri. Jebin Jacob and Dr. Nisha Unnikrishnan                                                                                                                                                                                                                                                                      |  |  |  |
| Associating Agency                   | Science Forum                                                                                                                                                                                                                                                                                                    |  |  |  |
| Name of the Scheme                   | National Vector Borne Disease Control Programme - NVBDCP                                                                                                                                                                                                                                                         |  |  |  |
| Outcome/ Benefit of<br>the programme | World Mosquito Day: The monsoon season is when mosquito-<br>borne illnesses including malaria, dengue fever, and chikungunya<br>are most prevalent. World Mosquito Day reminds us that Millions<br>of people worldwide are in danger of dying from it, despite the<br>fact that it is treatable and preventable. |  |  |  |

#### **Programme Report**

The Webinar on Mosquito Day (Mosquito a Vector) as part of Science Forum Programme for students organized by the NSS was conducted on 20<sup>th</sup> August 2021.

#### **Programme Description in detail**

2021 August 20 World Mosquitoday: NSS unit observed world mosquito day to raise awareness about the illness and diseases caused by mosquitoes. As part of observation, a webinar on "Mosquito a Vector" was conducted on Google platform from 11 am to 12pm.over 80 volunteers took part in the webinar. The principal Dr Padma P inaugurated the session and delivered the presidential address .The chief guest M J Sreekumar Nair (Dept. of Zoology), conducted the webinar by providing an overview of the importance of observing mosquito day and explained how to prevent these mosquitoes from causing vector borne diseases like malaria. The session was ended by vote of thanks by NSS volunteer secretary.