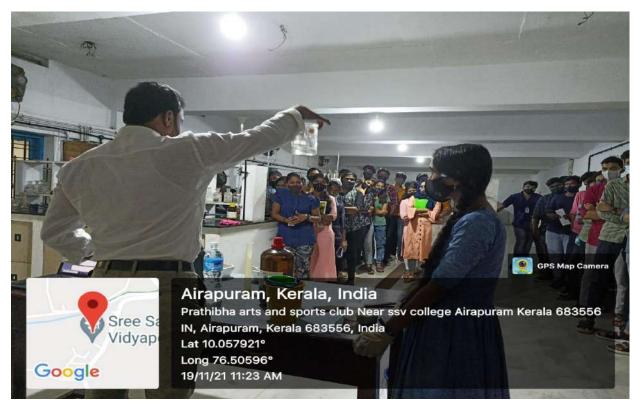

ure access to safe and nutritious food, contributing to a healthier lifestyle.

Networking and Collaboration: The workshop fostered collaboration between the Youth Red Cross Society and the Department of Chemistry, creating a platform for future joint initiatives.

The jointly organized workshop on food safety and the Swachata Action Plan at Sree Sankara Vidyapeetom College was a resounding success. Through expert sessions, practical demonstrations, and interactive activities, participants were equipped with the necessary knowledge and skills to purify chemically rich food materials effectively. This initiative played a crucial role in promoting the availability of safe and nutritious food, contributing to the overall well-being of individuals and the community.

#### PHOTO GALLERY









#### Preparation and Distribution of Veg-Wash and Non-Veg Wash

### **BROCHURE**



**Participants Attendance** 



| (The                    | SREE SANKARA VIDYAPEETOM COLLEGE                                                                                  |
|-------------------------|-------------------------------------------------------------------------------------------------------------------|
| Carlo Carlo             | Valayanchirangara (P.O.), Perumbavoor,<br>Affiliated to Mahatma Gandhi University NAAC Accrediced at the 'A'level |
| Programme Name<br>Date: | Dre Ray Werkthok- Bickaration of<br>Natural Vig. and Men Vig. naph.                                               |
| Organised By: 10        | VILEI Of Constant UBA.