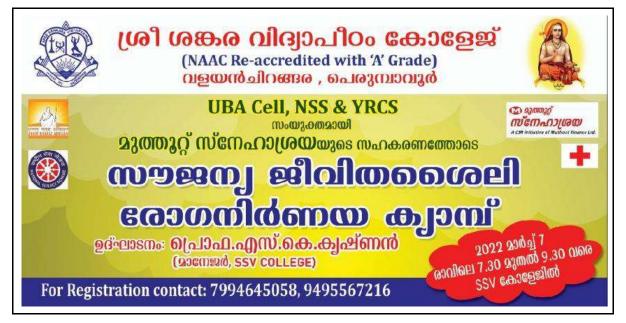

ional materials and resources were provided on healthy eating habits, exercise, and stress management.

Key Takeaways:

Lifestyle diseases such as diabetes, hypertension, and heart disease can be prevented and managed through lifestyle changes.

Regular health check-ups and monitoring of key health indicators such as blood pressure, blood sugar levels, BMI, and cholesterol levels is important in assessing the risk of lifestyle diseases.

Individual counseling sessions with medical professionals can provide valuable guidance on lifestyle changes to prevent and manage lifestyle diseases.

Informational materials and resources can be valuable in promoting healthy lifestyle habits.



## PHOTO GALLERY



## SSV College NSS Team with Muthoot Snehashraya



## Consultation

POSTER / BROCHURE





## PARTICIPANTS (ATTENDANCE REGISTER)

|     |                     |                                   | 23           |
|-----|---------------------|-----------------------------------|--------------|
|     |                     | 1                                 | 1            |
| 50  | R South Messon      | B-A English                       | onsi         |
| 51  | Riya Thomas         | B A Economiss                     | de           |
| 52  | Sailudbeen Ms       | B.N. Griglich                     | Fachel       |
| 53  | Annound Is A        | B.D. Economics                    | JANNO.       |
| 54  | Anun Traisiona C.s. | There there Is My - dethat        | to Auto      |
| 55  | Aksa Asbani         | Cherekarakurli, Mashuzowi         | Ahast        |
| 52  | Aleshay It's        |