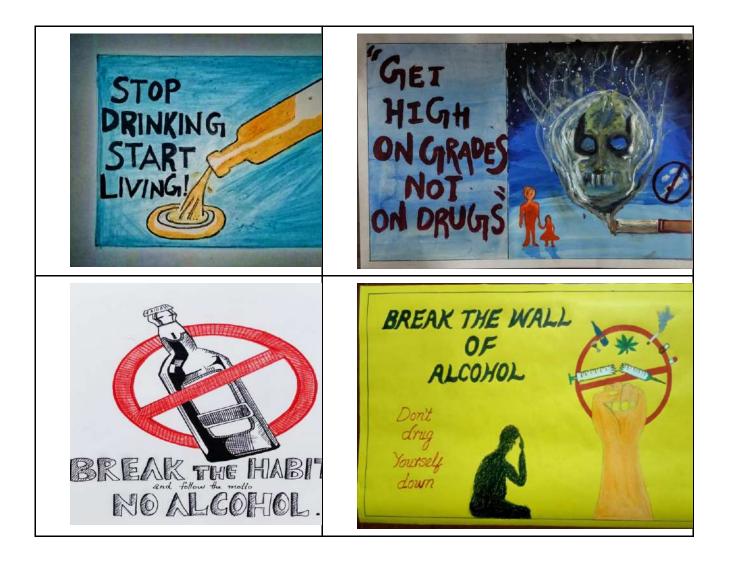

#### (Nasha Mukt Bharath CAMPAIGN ESSAY WRITING AND POSTER MAIKING

NSS unit conducted an essay writing competition as a part of Nasha Mukt Bharat Campaign, many volunteers participated in the competition. In this Competition, the first prize was Rs. 500/- and second prize was Rs. 250/-.

NSS unit conducted a poster making competition as part of Nasha Mukt Bharat Campaign. Many of the students participated in this programme.

The Ministery for social justice & empowerment launched Nasha Mukt Bharat Campaign on the occasion of International Day against Drug Abuse and Illicit Trafficking, which is observed worldwide to strengthen action and cooperation in achieving the goal of sustainable world free of substance abuse. The entire world is facing the menace of drug addiction which has a devastating impact on the addict, individually, family and a large section of society.