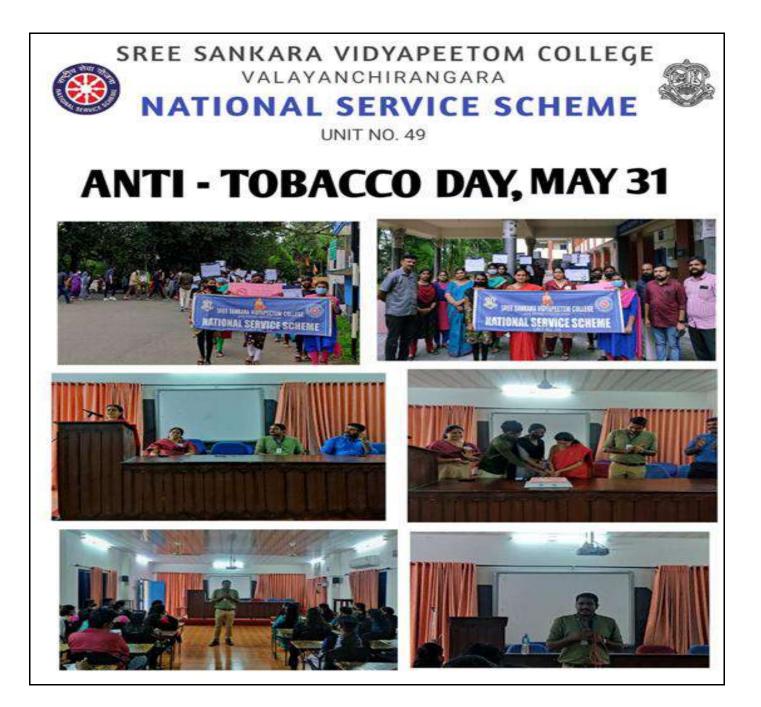

#### INDEX

| Sl No | Item                                                                 | Page |
|-------|----------------------------------------------------------------------|------|
| 10.   | Student Voluntered Socio-Economic Survey at Koovappady Village       | 57   |
| 11.   | Social Outreach Programme - Fight Against Covid 19                   | 61   |
| 12.   | Swachhta and Sustainability Practices in the Colleges                | 67   |
| 13.   | First Aid Training Camp                                              | 71   |
| 14.   | Medical Camp for Assessing Lifestyle Diseases                        | 78   |
| 15.   | <b>15.</b> Gender Sensitization - Awareness on Legal Rights of Women |      |
| 16.   | 16. Social Outreach Programme - Blood Donation Camp                  |      |
| 17.   | Student Volunteered Socio - Economic Survey - Rayamangalam Village   |      |
| 18.   | World Earth Day - Drawing Competition for School Students            |      |
| 19.   | One Day Medical Camp - Free Ascertainment of Lifestyle Diseases      |      |
| 20.   | 0. Student Volunteered Socio-Economic Survey - Valakam Village       |      |
| 21.   | Community Awareness Programme - "Mental Health in Young<br>People"   | 111  |