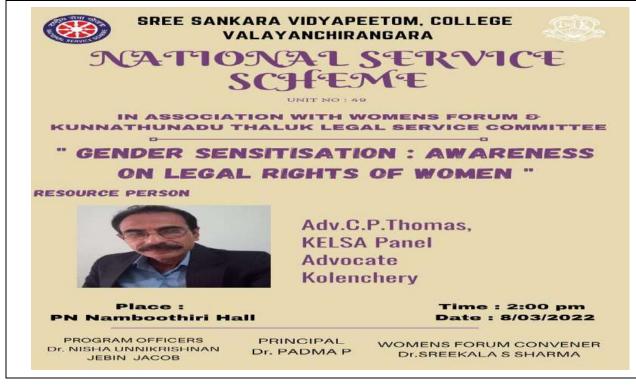

#### INDEX

| Sl No | Item                                                                 | Page |
|-------|----------------------------------------------------------------------|------|
| 10.   | Student Voluntered Socio-Economic Survey at Koovappady Village       | 57   |
| 11.   | Social Outreach Programme - Fight Against Covid 19                   | 61   |
| 12.   | Swachhta and Sustainability Practices in the Colleges                | 67   |
| 13.   | First Aid Training Camp                                              | 71   |
| 14.   | Medical Camp for Assessing Lifestyle Diseases                        | 78   |
| 15.   | <b>15.</b> Gender Sensitization - Awareness on Legal Rights of Women |      |
| 16.   | 16. Social Outreach Programme - Blood Donation Camp                  |      |
| 17.   | Student Volunteered Socio - Economic Survey - Rayamangalam Village   |      |
| 18.   | World Earth Day - Drawing Competition for School Students            |      |
| 19.   | One Day Medical Camp - Free Ascertainment of Lifestyle Diseases      |      |
| 20.   | 0. Student Volunteered Socio-Economic Survey - Valakam Village       |      |
| 21.   | Community Awareness Programme - "Mental Health in Young<br>People"   | 111  |