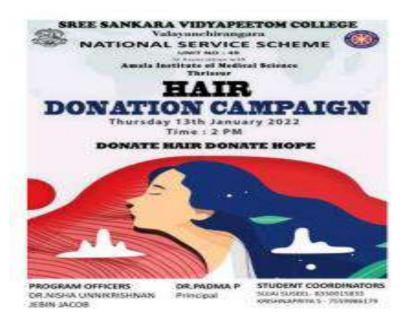

## INDEX

| Sl No     | Item                                                                                                        | Page |
|-----------|-------------------------------------------------------------------------------------------------------------|------|
| 1.        | Mosquito a Vector - Public Awareness Campaign under NVBDCP                                                  | 4    |
| 2.        | 2. "Nasha Mukt Bharath" - Public Awareness Campaign                                                         |      |
| 3.        | "Creating Hope Through Action" - Community Activity on World<br>Suicide Prevention Day Campaign             | 19   |
| 4.        | <b>4.</b> Community Awareness Programme - "Bygone Times of Youth Red Cross Society and COVID-19 The facts!" |      |
| 5.        | 5. A Drive on Promoting Food Safety Practice - "Preparation of Natural Veg-Wash and Non-Veg Wash"           |      |
| 6.        | Veg-Wash and Non-Veg Wash Distribution Project                                                              | 36   |
| 7.        | Student Volunteered Socio-Economic Survey at Airapuram Village                                              | 42   |
| 8.        | 8. Student Volunteered Socio-Economic Survey at Arakkappadi Village                                         |      |
| <b>9.</b> | Hair Donation Campaign                                                                                      | 51   |