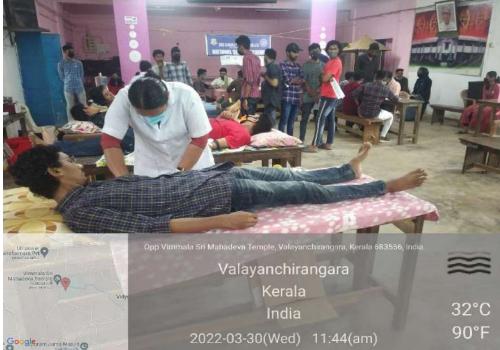

#### **Programme Report**

This Programme on Nasha Mukt Bharat campaign as part of Nasha Mukt Bharat Abhiyan programme for Youths organized by the National Service Scheme and Vimukthi Club of SSV College was conducted on 8th September 2021. Students and public from local community were participated in the programme.

The Ministry for Social Justice & Empowerment launched Nasha Mukut Bhart Abhiyan on the occasion of International Day against Drug Abuse and Illicit trafficking, which is observed worldwide to strengthen action and cooperation in achieving the goal of a sustainable world free of substance abuse. The entire world is facing the menace of drug addiction which has a devastating impact on the addicted, individuals, family and a large section of society.