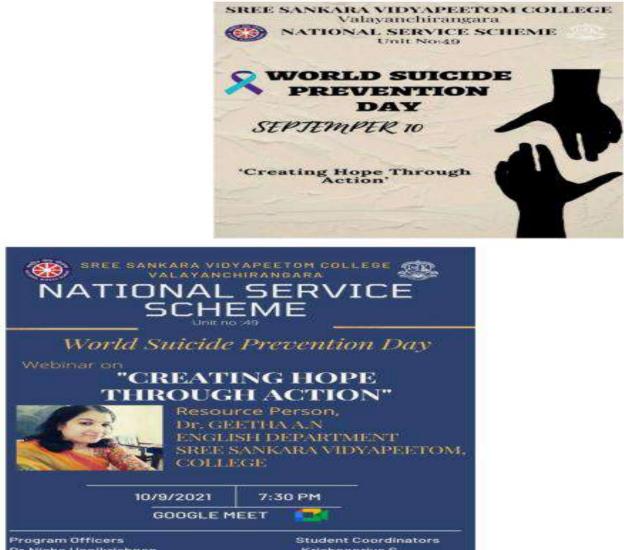

### Report on "Creating Hope Through Action" on World Suicide Prevention Day Campaign

| Programme Details in a                                                                                                                                                                                                         | nutshell                                                                       |  |
|--------------------------------------------------------------------------------------------------------------------------------------------------------------------------------------------------------------------------------|--------------------------------------------------------------------------------|--|
| Name of the Event                                                                                                                                                                                                              | <b>Creating Hope Through Action -</b> World Suicide Prevention Day<br>Campaign |  |
| Nature of the Event                                                                                                                                                                                                            | Extension Activity - Webinar                                                   |  |
| ObjectivesOn 10th of September each year focuses attention on<br>reduces stigma and raises awareness among orga<br>government, and the public, giving a singular mes<br>suicide can be prevented. "Creating Hope Through a<br> |                                                                                |  |
| Resource person                                                                                                                                                                                                                | Dr. Geetha A N, Dept. of English, SSV College                                  |  |
| Date and Time                                                                                                                                                                                                                  | 10 <sup>th</sup> September 2021                                                |  |
| Duration                                                                                                                                                                                                                       | 1 hour                                                                         |  |
| Beneficiaries                                                                                                                                                                                                                  | Students and Public                                                            |  |
| Venue or Platform     Google Meet                                                                                                                                                                                              |                                                                                |  |
| Organising dept/ Cell                                                                                                                                                                                                          | National Service Scheme Unit No. 49                                            |  |
| Coordinator                                                                                                                                                                                                                    | Sri. Jebin Jacob and Dr. Nisha Unnikrishnan                                    |  |
| Associating Agency                                                                                                                                                                                                             | Counseling Cell                                                                |  |
| Name of the Scheme                                                                                                                                                                                                             | International Association for Suicide Prevention (IASP)                        |  |
| Outcome/ Benefit of the programme                                                                                                                                                                                              | Provides worldwide commitment and action to prevent suicide.                   |  |

#### **Programme Report**

The Webinar on "Creating Hope through Action" as part of World Suicide Prevention Day for Students, Teachers and public from neighborhood community organized by NSS unit No. 49 of the College and Counselling Cell was conducted on 10<sup>th</sup> September 2021.

#### Programme Description in detail

Every year 10<sup>th</sup> September is observed as World Suicide Prevention Day. The NSS unit of SSV College observed World Suicide Prevention Day on 10th September 2021 with the aim of creating awareness among people to avoid committing suicide and to prevent it. The day was observed by conducting a webinar on the topic "Creating Hope through Action" participating students, teachers and invitees from the local community of Ward 2 of Mazhuvannoor Grama Panchayath. The session was started by 7:30pm through google meet. The topic was handled by Dr Geetha A N, Department of English, SSV College. About 80 participants attended in the program. The session ended at 8:30pm and the class was really informative and imparted awareness about Prevention of Suicide.