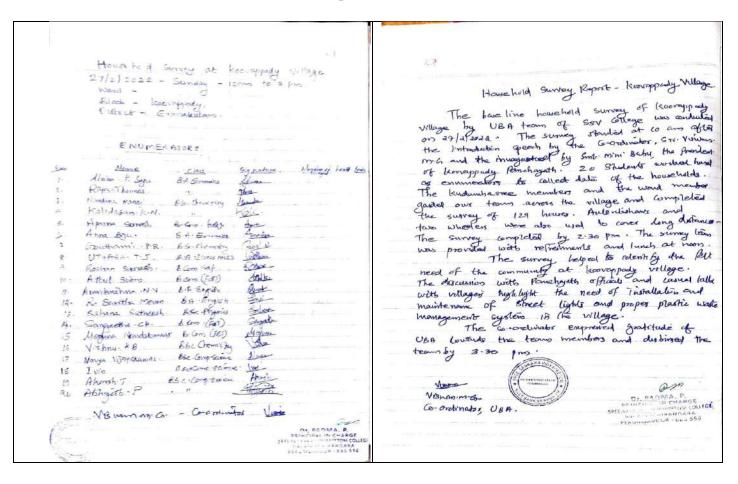

nitiatives for the community.

Community Engagement: The survey facilitated positive engagement between the college and the villagers. It helped in fostering a sense of collaboration and trust within the community.

### **Conclusion:**

The Socio-Economic survey conducted by UBA 2.0 of SSV College in Koovappady village of Ernakulam District successfully achieved its objectives of collecting essential Socio-Economic data, identifying felt needs of the community, and engaging with the villagers positively. The data collected will assist in planning and implementing development projects that cater to the specific requirements of the community. The college's efforts in conducting such surveys demonstrate its commitment to community welfare and development.



#### **Participants Attendance**





College Seal



SREE SANKARA VIDVAPEETOM VALAYANCHIRANGARA P.O (VIA) PERUMBAVOOR



# SREE SANKARA VIDYAPEETOM COLLEGE, VALAYANCHIRANGARA

# **Report on** Social Outreach Programme - Fight Against Covid 19

| Program Details in a               | nutshell                                                                                                                                                                                                                                                                                              |  |
|------------------------------------|---------------------------------------------------------------------------------------------------------------------------------------------------------------------------------------------------------------------