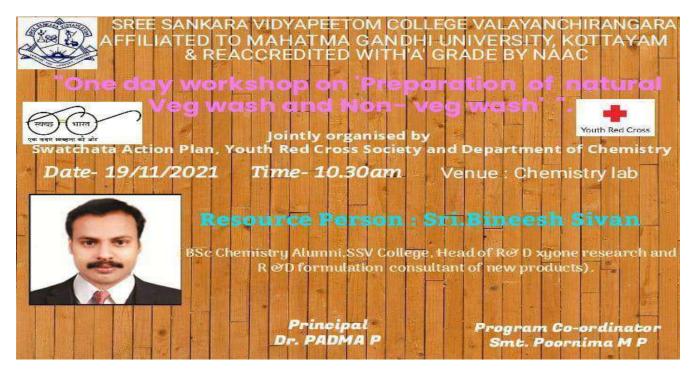

orking and Collaboration: The workshop fostered collaboration between the Youth Red Cross Society and the Department of Chemistry, creating a platform for future joint initiatives.

The jointly organized workshop on food safety and the Swachata Action Plan at Sree Sankara Vidyapeetom College was a resounding success. Through expert sessions, practical demonstrations, and interactive activities, participants were equipped with the necessary knowledge and skills to purify chemically rich food materials effectively. This initiative played a crucial role in promoting the availability of safe and nutritious food, contributing to the overall well-being of individuals and the community.

#### PHOTO GALLERY









#### Preparation and Distribution of Veg-Wash and Non-Veg Wash

### **BROCHURE**



**Participants Attendance** 



| (The                    | SREE SANKARA VIDYAPEETOM COLLEGE                                                                                  |
|-------------------------|-------------------------------------------------------------------------------------------------------------------|
| Carlo Carlo             | Valayanchirangara (P.O.), Perumbavoor,<br>Affiliated to Mahatma Gandhi University NAAC Accrediced at the 'A'level |
| Programme Name<br>Date: | Dre Ray Werkthok- Bickaration of<br>Natural Vig. and Men Vig. naph.                                               |
| Organised By: 10        | VILEI Of Constant UBA.                                                                                            |

| SLNo. | Name                 | Adma No | Co