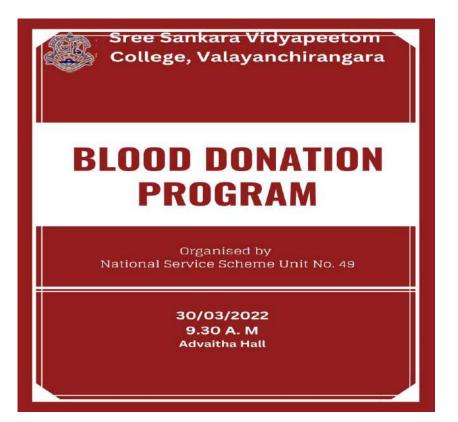

resulted in a well-organized and successful blood donation camp.

Voluntary Participation: The significant number of donors who voluntarily participated in the camp highlighted the positive response from the college community towards the noble cause of blood donation.

The Blood Donation Camp organized by UBA, NSS, and the Blood Donors Club in association with the District Hospital, Aluva, was a commendable initiative that brought together students and villagers to contribute to the welfare of the community. The event not only provided support to those in need but also instilled a sense of social responsibility and empathy among the participants. The success of the camp encourages the organizers to continue such humanitarian activities to make a positive impact on society.



## Brochure



#### PHOTO GALLERY



**Participants Attendance** 



| 51 No - | Nome & class.                | Mab No-    | 1 0.00    |
|---------|------------------------------|------------|-----------|
| 1       | district Lonian & Broan C.A. | 7736612904 | Signature |
| 2       | Abhishe ksoeckument          | 9118246275 | Alli      |
| 3.      | Aswanth k-R                  | 9497034363 | Quel      |
| 9.      | Dhenish · M.                 | 8540337409 | Bongal M. |
| 5       | Akash Babu                   | 7356439377 | Atur .    |
| 6       | elaho Baby                   | 7994997835 | eets      |
| 不       | Navareets kissmas. M.K       | 8592053913 | Alia      |
| 8.      | Anand Prasad                 | 7356960028 | And       |
| 9       | M 5 Abandhakashnan           | 9188608728 | the