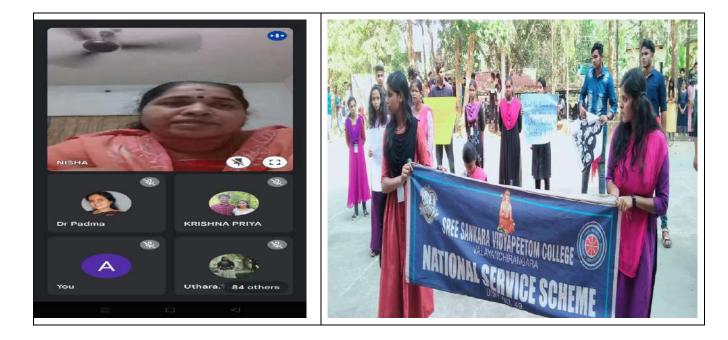

#### **Programme Description in detail**

2021 August 20 World Mosquitoday: NSS unit observed world mosquito day to raise awareness about the illness and diseases caused by mosquitoes. As part of observation, a webinar on "Mosquito a Vector" was conducted on Google platform from 11 am to 12pm.over 80 volunteers took part in the webinar. The principal Dr Padma P inaugurated the session and delivered the presidential address .The chief guest M J Sreekumar Nair (Dept. of Zoology), conducted the webinar by providing an overview of the importance of observing mosquito day and explained how to prevent these mosquitoes from causing vector borne diseases like malaria. The session was ended by vote of thanks by NSS volunteer secretary.

**Photo Gallery** 