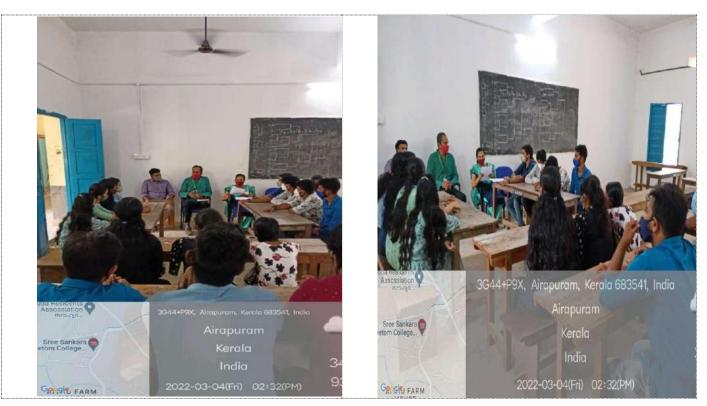

### Report on "Mosquito a Vector" - Public awareness Campaign under NVBDCP

| Programme Details                    | Programme Details in a nutshell                                                                                                                                                                                                                                                                                  |  |  |  |
|--------------------------------------|------------------------------------------------------------------------------------------------------------------------------------------------------------------------------------------------------------------------------------------------------------------------------------------------------------------|--|--|--|
| Name of the Event                    | Mosquito a Vector - Public awareness Campaign under NVBDCP                                                                                                                                                                                                                                                       |  |  |  |
| Nature of the Event                  | Extension Activity                                                                                                                                                                                                                                                                                               |  |  |  |
| Objectives                           | The goal of this Campaign is to increase public awareness of the reasons why people get malaria and other vector borne diseases and how to prevent it.                                                                                                                                                           |  |  |  |
| Resource Person                      | Sri. M J Sreekumaran Nair, Dept. Of Zoology SSV College.                                                                                                                                                                                                                                                         |  |  |  |
| Date and Time                        | 20th August 2021, 11am to 12 Noon                                                                                                                                                                                                                                                                                |  |  |  |
| Duration                             | 1 hour                                                                                                                                                                                                                                                                                                           |  |  |  |
| Beneficiaries                        | Students & Teachers of various Colleges                                                                                                                                                                                                                                                                          |  |  |  |
| Venue or Platform                    | Google Meet                                                                                                                                                                                                                                                                                                      |  |  |  |
| Organizing dept/ Cell                | National Service Scheme Unit No. 49                                                                                                                                                                                                                                                                              |  |  |  |
| Coordinator                          | Sri. Jebin Jacob and Dr. Nisha Unnikrishnan                                                                                                                                                                                                                                                                      |  |  |  |
| Associating Agency                   | Science Forum                                                                                                                                                                                                                                                                                                    |  |  |  |
| Name of the Scheme                   | National Vector Borne Disease Control Programme - NVBDCP                                                                                                                                                                                                                                                         |  |  |  |
| Outcome/ Benefit of<br>the programme | World Mosquito Day: The monsoon season is when mosquito-<br>borne illnesses including malaria, dengue fever, and chikungunya<br>are most prevalent. World Mosquito Day reminds us that Millions<br>of people worldwide are in danger of dying from it, despite the<br>fact that it is treatable and preventable. |  |  |  |

#### **Programme Report**

The Webinar on Mosquito Day (Mosquito a Vector) as part of Science Forum Programme for students organized by the NSS was conducted on 20<sup>th</sup> August 2021.

#### **Programme Description in detail**

2021 August 20 World Mosquitoday: NSS unit observed world mosquito day to raise awareness about the illness and diseases caused by mosquitoes. As part of observation, a webinar on "Mosquito a Vector" was conducted on Google platform from 11 am to 12pm.over 80 volunteers took part in the webinar. The principal Dr Padma P inaugurated the session and delivered the presidential address .The chief guest M J Sreekumar Nair (Dept. of Zoology), conducted the webinar by providing an overview of the importance of observing mosquito day and explained how to prevent these mosquitoes from causing vector borne diseases like malaria. The session was ended by vote of thanks by NSS volunteer secretary.

**Photo Gallery** 