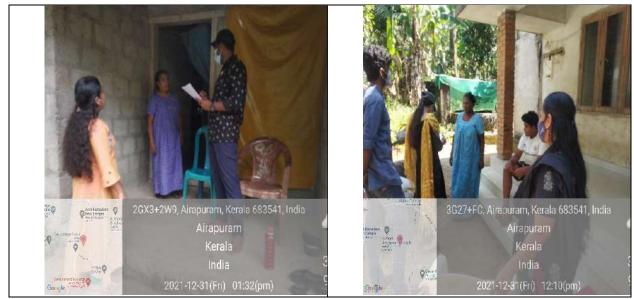

n the Kuzhoor cluster.

Student Involvement: The active involvement of NSS volunteers and UBA cell members allowed students to actively participate in community-based activities, fostering a sense of responsibility and social commitment.

The Socio-Economic survey conducted by the UBA cell and NSS unit of SSV College in association with Mazhuvannoor Panchayath and Airapuram village was a significant step towards community development. The data collected would be instrumental in planning and executing projects to address the specific needs of the households in the Kuzhoor cluster. The successful execution of the survey demonstrated the college's dedication to community welfare and encouraged student volunteers to actively participate in such initiatives in the future. **PHOTO GALLERY** 





Survey by Students of SSV College at Airapuram Village Participants Attendance

| 1                               | g P                                                            | 12-2021-        | in toshan subtile sometime (and 1 -