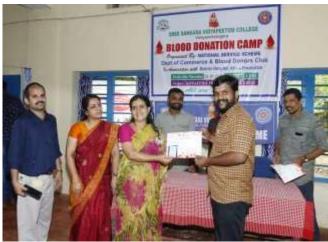

n association with the District Hospital, Aluva. The camp was inaugurated by the College Principal Dr.Padma P at 10.00am in Advaitha Hall. 40 units of blood were donated in the camp. All donors were given certificates and a special gift sponsored by HDFC Bank, Muvattupuzha.

## Recognition and Appraisal for conducting regular Blood Donation Camps

The NSS Unit of SSV College received an award of recognition on 1st October2019 by Blood Transfusion Centre, Aluva in association with Indian Medical Association (IMA), Ernstulam District Hospital for conducting regular Blood Donation Camp. The NSS

Programme officer of the College accepted the award from District Medical Officer at a function arranged at St. Francis HSS, Aluva.

### **PHOTO GALLERY**





**Blood Donation Camp-First Phase** 





**Blood Donation Camp-Second Phase** 









Blood Donation Camp – Forth Phase





Receiving the award from District Hospital, Aluva

## PARTICIPANTS (ATTENDANCE REGISTER)

#### Blood Donation Camp - Phase I









## **Blood Donation Camp - Phase II**





# Blood Donation Camp - Phase III

October 1 - Muserd for the world of Valuationary
Blood Denotion Day 1

His Emphasion District Registed see NSS and securities restaurant managementary,
Blood Translation actes managementary,
Blood Translation actes Managementary
Blood Translation actes Managementary
Blood Translation actes Managementary
Company and managementary and endered
action and analysis Harrier Talanch Heathers
without St. Harrier Managementary
without St. Harrier Managementary
Company typically reason based managementary