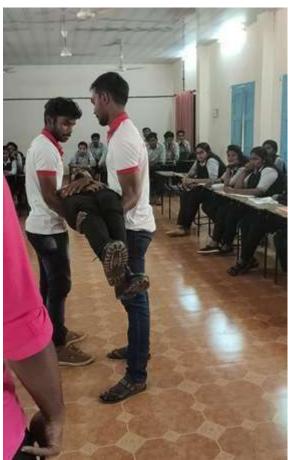

#### PHOTO GALLERY

Launching of **The health awareness Program -** "**Karuthal**" at Vengoor Panchayath by the President Sri. K A Shaji

Inauguration Of **The health awareness Program - "Karuthal"** Phase II at Govt. High School Mekkappala, Vengoor.