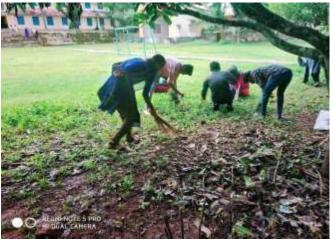

## Phases I

- 'Karuthal' the one year long health campaign under the leadership of Kerala Sasthrasahithya parishath and NSS unit No. 49 of SSV college was held on 18th June 2019 at ward No13 and 15 of Vengoor Panchayath.
- The program mainly focuses on creating awareness about communicable diseases like Dengue, Malaria, Chikungunya.
- The campaign was inaugurated by Vengoor Panchayath president Sri. M A Shaji.
- Asha workers of the Panchayath and health officials extended their support to the program.
- Awareness and cleaning (destruction of sources of Mosquitos) were done by 30 volunteers in 541 houses in the Panchayath and awareness classes were also conducted in the nearby school.
- The volunteers distributed leaflets among the residents to create awareness about the communicable diseases that spread through mosquitoes.

### Phases II

- The second stage of 'Karuthal' the one year long health campaign under the leadership of Kerala Sasthra Sahithya Parishath, Vengoor Grama Panchayath and NSS Unit No. 49 of SSV college was held in 5th July 2019 in 4th and 5th wards of Vengoor Grama Panchayath.
- The campaign was inaugurated by Vengoor Panchayath president M A Shaji.
- A prior training programme for the participating volunteers was given by Sri. Nizam, Health Inspector, Aluva on 4th July 2019 in the college.
- The program mainly focuses on giving awareness against Dengue fever.
- Awareness and cleaning were done by volunteers in 652 houses in two wards and awareness classes were also conducted in Govt. H S, Mekkappala.

#### PHOTO GALLERY

Launching of **The health awareness Program -** "**Karuthal**" at Vengoor Panchayath by the President Sri. K A Shaji

Inauguration Of **The health awareness Program - "Karuthal"** Phase II at Govt. High School Mekkappala, Vengoor.