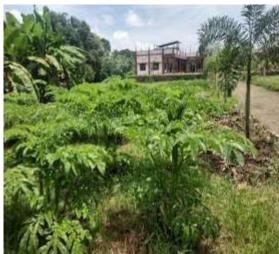

organic farming club in the college planted an organic vegetable garden consisting of 51 Yam and 150 Tapioca, in the portion of land allowed in the campus for NSS and Organic farming club. NSS Programme officers coordinated the planting and 14 Volunteers full time participated in this initiative.

# November 2019 - Harvesting the Vegetables from Organic Vegetable Garden

The College NSS unit in association with Organic Farming Club have harvested the yield of yam and tapioca which were planted in the college campus in April- 2019. The harvested vegetables were sold out in an organic vegetable market and funds collected were used for the meals given to "Abhaya Bhavan - Shelter for mentally retarded people" on every Tuesday as part of "Alivu" program of the NSS unit.



# PHOTO GALLERY







Organic Farming yield





# PARTICIPANTS ( ATTENDANCE REGISTER)

| essent as a second seco | alien earnage<br>Adumbia milmig<br>15 Charactamii<br>Diluop | രും ബാന്റെ മാവ്യം സംബിച്ച്<br>രാവ്യം വിന്നാട്ടത്തു ഇവ<br>മിടിക തുര അതിവ പ്രാസ്മേദ്യ<br>മിടിക താര അതിവ പ്രാസ്മേദ്യ<br>മാല് താര്യവിന്ന വെല്നു<br>മാല് |
|-----------------------------------------------------------------------------------------------------------------------------------------------------------------------------------------------------------------------------------------------------------------------------------------------------------------------------------------------------------------------------------------------------------------------------------------------------------------------------------------------------------