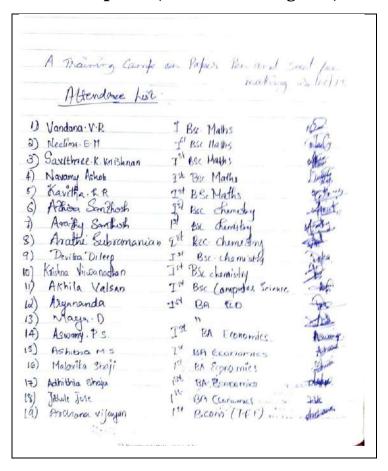

volunteers with a practical solution to reduce plastic usage.

The event aligned perfectly with the NSS unit's commitment to environmental sustainability and community welfare. By equipping volunteers with the skills to make Paper Pens and Seed Pens, the training aimed to inspire further initiatives to reduce plastic waste and promote greener practices.

The NSS Unit acknowledges the support and expertise of Sri Aneesh Kumar S, the professional trainer, and Sri Viswan MG, the program coordinator, for their instrumental roles in ensuring the event's success. Going forward, the NSS Unit intends to continue organizing such impactful programmes that contribute to a greener and more sustainable future.

# Photo Gallery





Paper Pens and Seed Pens Making

# Participants (Attendance Register)







### Principal

PRINCIPAL SREE SANKARA VIDVAPEETOM VALAYANCHIRANGARA P.O (VIA) PERUMBAVOOR





# Report on Fit India @ SSV - Community Wellness Programme

|                       | Programme Details in a nutshell                                 |  |
|-----------------------|-----------------------------------------------------------------|--|
| Name of the Event     | Fit India @ SSV - Community Wellness Programme                  |  |
| Nature of the Event   | Extension Activity - Community Wellness Programme               |  |
| Objectives            | Promote physical fitness and healthy lifestyle, raise awareness |  |
|                       | about the Fit-India Movement, foster community engagement       |  |
|                       | and collaboration etc.