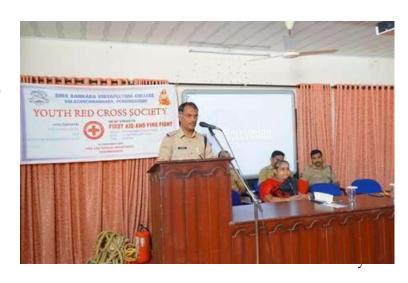

taking required precautions against accidents like drowning, getting trapped in building etc. and also rendered demonstrations on the same. In the afternoon session, the KVYAF cadets of our college conducted a demonstration class to make everybody aware of the first aid for CPR chocking method, patient carrying methods and for overbleeding etc. The practical demonstrations and oral lessons given by the officers have created a total awareness among all the participants on the Prevention and Rescue from accidents and casualities. The meeting helped the participants clear out all their doubts and they were convinced. Totally there was a very good impact after the classes and demonstrations.



### Poster / Brochure









**Photographs Of The Programme** 

Inauguration by Sri.N.H.Asainer



Sri.N.H.Asainer



# Practical demonstrations by KVYAF cadets









**News Paper Report** 



# **Participants (Attendance Register)**



# Principal







# Report on Extension Activity - Keshadanam Snehadanam - Hair Donation Program

| Programme Details in a nutshell |                                                                   |  |
|---------------------------------|-------------------------------------------------------------------|--|
|                                 |                                                                   |  |
| Nature of the<br>Event          | Extension Activity                                                |  |
| Objectives                      | To create awareness about cancer and the importance of hair       |  |
|