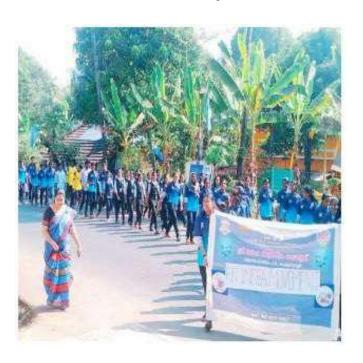

### PROGRAMME REPORT

The Karuthal - Health Awareness Program on Extension Activity for the residents of Vengoor Grama Panchayath organized by the SSV College NSS Unit No. 49 was conducted in Two Phases on 18/06/2019 & 05/07/2019.

## Phases I

- 'Karuthal' the one year long health campaign under the leadership of Kerala Sasthrasahithya parishath and NSS unit No. 49 of SSV college was held on 18th June 2019 at ward No13 and 15 of Vengoor Panchayath.
- The program mainly focuses on creating awareness about communicable diseases like Dengue, Malaria, Chikungunya.
- The campaign was inaugurated by Vengoor Panchayath president Sri. M A Shaji.
- Asha workers of the Panchayath and health officials extended their support to the program.
- Awareness and cleaning (destruction of sources of Mosquitos) were done by 30 volunteers in 541 houses in the Panchayath and awareness classes were also conducted in the nearby school.
- The volunteers distributed leaflets among the residents to create awareness about the communicable diseases that spread through mosquitoes.