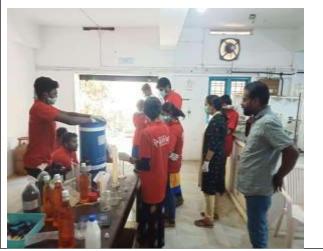

measures taken for the preparation of the sanitizer.

As a sample, the instructor Smt.Poornima M.P. prepared 1 litre sanitizer and explained the procedure to volunteers. After making sure that the sample was successfully made, further process was assigned to the volunteers. The 50 litres of the sanitizer manufacturing were completed in four groups of four volunteers and filled to 500 bottles. The 25 litres of the sanitizer were made for the SSV College and the 25 litres to KVYAF for voluntary service. After successfully finishing the whole process, the product was received by KVYAF and YRCS and volunteers returned by 4.30 PM. The prepared samples were delivered to the teachers and students of the college.

POSTER / BROCHURE







#### PHOTO GALLERY

#### Preparation of Hand Sanitizer





#### **NEWS PAPER REPORT**



് ശ്രീശങ്കര വിദ്യാപിഠം കോളേജിൽ നടത്തിയ സാനിറ്റൈസർ വിതരണം പ്രിൻസിപ്പൽ ഡോ. പി. പദ്മ. മാനേജർ പ്രൊഫ. എസ്.കെ. എഷ്ലന് നൽകി ഉദ്ഘാടനം ചെയ്യുന്നു

പെരുമ്പാവൂർ ► ശ്രീശങ്കര വിദ്യാപീഠം കോളേജി ഒൻറ നേതൃത്വത്തിൽ കൊറോണ വൈറസിനെ തു രത്താൻ നടക്കുന്ന പ്രതിരോധ പ്രവർത്തനങ്ങളുടെ ഭാഗമായി ഐരാപുരം ശ്രീശങ്കരവിദ്യാപീഠം കോ ളേജിലെ അധ്യാപകരും വിദ്യാർഥികളും അനിവാ രു ഘടകങ്ങളിലൊന്നായ ഹാൻഡ് സാനിറ്റൈസർ നിർമിച്ചുനൽകി. കെ.വി.വൈ.എ.എഫുമായി ചേർ ന്ന് കോളേജിലെ രസതന്ത്രവിഭാഗം നിർമിച്ച 35 ലി റ്റർ വിതരണത്തിനൊരുക്കി.

പി.ടി.എ.യുടെയും യൂത്ത് റെഡ്ക്രോസ് സൊസെറ്റിയുടെയും സഹകരണത്തോടെയാണ് വി ദ്യാർഥികഠംക്കിടയിലും സമീപപ്രദേശങ്ങളിലും വി തരണംചെയ്യാൻ പ്രാപ്തമായ സാനിറ്റൈസർ നിർമി ച്ച് പ്രതിരോധത്തിൽ പങ്കാളികളായത്. പ്രിൻസിപ്പൽ ഡോ. പി. പദ്മ, മാനേജർ പ്രൊഫ. എസ്.കെ. കൃഷ്ണൻ നൽകി ഉദ്ഘാടനം ചെയ്തു.



# Participants (Attendanc