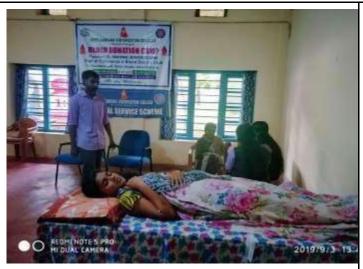

in association with the District Hospital, Aluva. The camp was inaugurated by the College Principal Dr.Padma P at 10.00am in Advaitha Hall. 40 units of blood were donated in the camp. All donors were given certificates and a special gift sponsored by HDFC Bank, Muvattupuzha.

## Recognition and Appraisal for conducting regular Blood Donation Camps

The NSS Unit of SSV College received an award of recognition on 1st October2019 by Blood Transfusion Centre, Aluva in association with Indian Medical Association (IMA), Ernstulam District Hospital for conducting regular Blood Donation Camp. The NSS

Programme officer of the College accepted the award from District Medical Officer at a function arranged at St. Francis HSS, Aluva.

### **PHOTO GALLERY**





**Blood Donation Camp-First Phase** 





**Blood Donation Camp-Second Phase** 









Blood Donation Camp – Forth Phase





Receiving the award from District Hospital, Aluva

## PARTICIPANTS (ATTENDANCE REGISTER)

#### Blood Donation Camp - Phase I









## **Blood Donation Camp - Phase II**





# Blood Donation Camp - Phase III

October 1 - Muserd for the world of Valuationary
Blood Denotion Day 1

His Emphasion District Registed see NSS and securities restaurant managementary,
Blood Translation actes managementary,
Blood Translation actes Managementary
Blood Translation actes Managementary
Blood Translation actes Managementary
Company and managementary and endered
action and analysis Harrier Talanch Heathers
without St. Harrier Managementary
without St. Harrier Managementary
Company typically reason based managementa