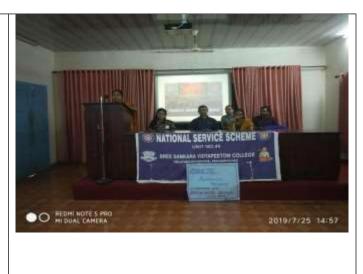

#### PHOTO GALLERY

Launching of **The health awareness Program -** "**Karuthal**" at Vengoor Panchayath by the President Sri. K A Shaji

Inauguration Of **The health awareness Program - "Karuthal"** Phase II at Govt. High School Mekkappala, Vengoor.