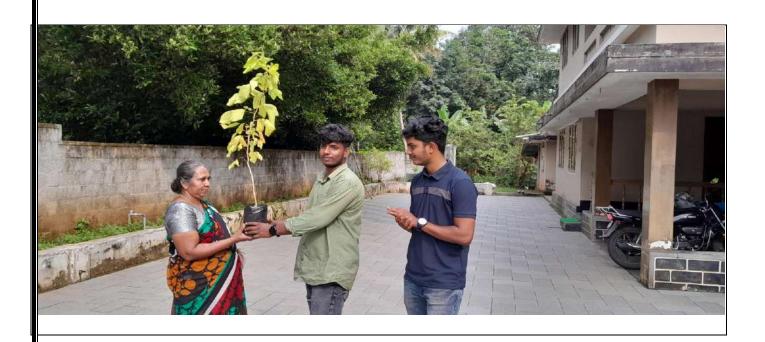

munity service. The participants actively took part in these activities and showed great enthusiasm and interest in learning about environmental conservation.

The event was a great success and received a positive response from the participants. It not only created awareness about the importance of environmental conservation and community service but also provided an opportunity for students and members of the public to actively participate in such initiatives.

Overall, the "Plant a Volunteer, Plant a Tree" event organized by the NSS Unit No. 49 of SSV College in association with the "Suchitwa Saksharatha Yachnam" scheme and Gandhi Jayanthi celebrations was a great initiative towards creating a more sustainable and responsible community

## Photo Gallery







Planting of Tree Saplings



Distribution of Tree Saplings



# Participants (Attendance Register)

| I dober - 2 Grandhi Jay | janth                    | Signature.  |
|-------------------------|--------------------------|-------------|
| Name                    | Department 1             | Afterna     |
| Athisia Santhorn        |                          | Azaky       |
| Azathy Santhook         |                          | afteringe   |
| ARRITA Francies         | Bre chemistry (1st year) | Keitha      |
| Josishna Visushadhan    | Osc chemistry 11         | 418         |
| Arathi Subramanian      | y) ,,                    | Charles Co. |
| Devinandoma V.P         |                          | a Dollar    |
| Malavilea Mang          | 7)                       | A.I         |
| sneclarshmi chandran    | .,