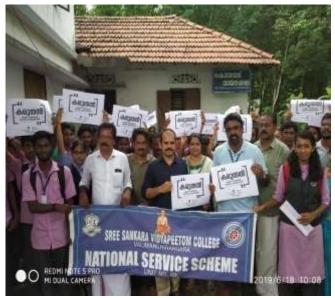

#### PHOTO GALLERY

Launching of **The health awareness Program -** "**Karuthal**" at Vengoor Panchayath by the President Sri. K A Shaji

Inauguration Of **The health awareness Program - "Karuthal"** Phase II at Govt. High School Mekkappala, Vengoor.