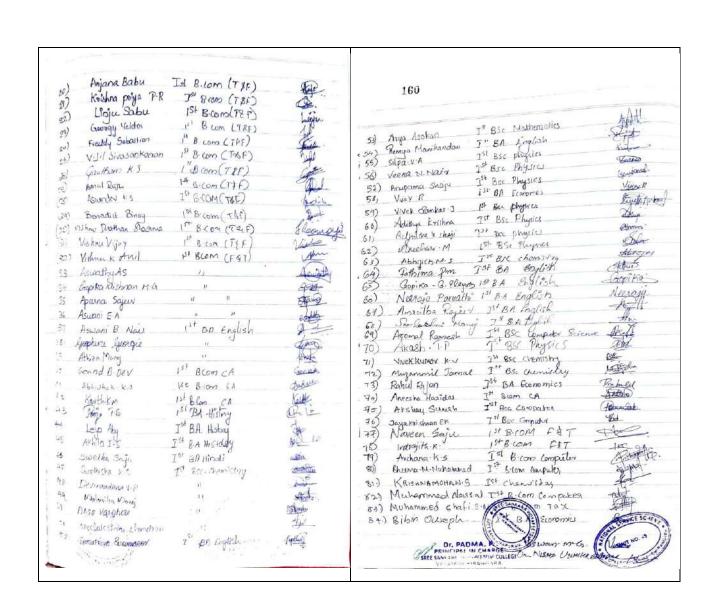

nteers with a practical solution to reduce plastic usage.

The event aligned perfectly with the NSS unit's commitment to environmental sustainability and community welfare. By equipping volunteers with the skills to make Paper Pens and Seed Pens, the training aimed to inspire further initiatives to reduce plastic waste and promote greener practices.

The NSS Unit acknowledges the support and expertise of Sri Aneesh Kumar S, the professional trainer, and Sri Viswan MG, the program coordinator, for their instrumental roles in ensuring the event's success. Going forward, the NSS Unit intends to continue organizing such impactful programmes that contribute to a greener and more sustainable future.

# Photo Gallery





Paper Pens and Seed Pens Making

# Participants (Attendance Register)







### Principal

PRINCIPAL SREE SANKARA VIDVAPEETOM VALAYANCHIRANGARA P.O (VIA) PERUMBAVOOR





# Report on Fit India @ SSV - Community Wellness Programme

|                       | Programme Details in a nutshell                                 |  |
|-----------------------|-----------------------------------------------------------------|--|
| Name of the Event     | Fit India @ SSV - Community Wellness Programme                  |  |
| Nature of the Event   | Extension Activity - Community Wellness Programme               |  |
| Objectives            | Promote physical fitness and healthy lifestyle, raise awareness |  |
|                       | about the Fit-India Movement, foster community engagement       |  |
|                       | and collaboration etc.