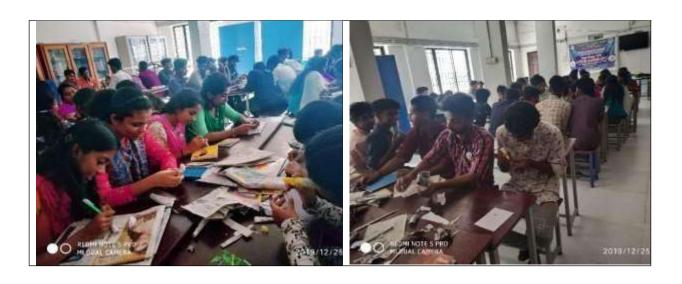

ves. The hands-on experience of creating eco-friendly pens empowered the volunteers with a practical solution to reduce plastic usage.

The event aligned perfectly with the NSS unit's commitment to environmental sustainability and community welfare. By equipping volunteers with the skills to make Paper Pens and Seed Pens, the training aimed to inspire further initiatives to reduce plastic waste and promote greener practices.

The NSS Unit acknowledges the support and expertise of Sri Aneesh Kumar S, the professional trainer, and Sri Viswan MG, the program coordinator, for their instrumental roles in ensuring the event's success. Going forward, the NSS Unit intends to continue organizing such impactful programmes that contribute to a greener and more sustainable future.

# Photo Gallery





Paper Pens and Seed Pens Making

# Participants (Attendance Register)







### Principal

PRINCIPAL SREE SANKARA VIDVAPEETOM VALAYANCHIRANGARA P.O (VIA) PERUMBAVOOR





# Report on Fit India @ SSV - Community Wellness Programme

|                       | Programme Details in a nutshell                                 |  |
|-----------------------|-----------------------------------------------------------------|--|
| Name of the Event     | Fit India @ SSV - Community Wellness Programme                  |  |
| Nature of the Event   | Extension Activity - Community Wellness Programme               |  |
| Objectives            | Promote physical fitness and healthy lifestyle, raise awareness |  |
|                       | about the Fit-India Movement, foster community engagement       |