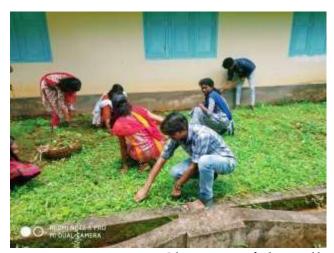

## Phases I

- 'Karuthal' the one year long health campaign under the leadership of Kerala Sasthrasahithya parishath and NSS unit No. 49 of SSV college was held on 18th June 2019 at ward No13 and 15 of Vengoor Panchayath.
- The program mainly focuses on creating awareness about communicable diseases like Dengue, Malaria, Chikungunya.
- The campaign was inaugurated by Vengoor Panchayath president Sri. M A Shaji.
- Asha workers of the Panchayath and health officials extended their support to the program.
- Awareness and cleaning (destruction of sources of Mosquitos) were done by 30 volunteers in 541 houses in the Panchayath and awareness classes were also conducted in the nearby school.
- The volunteers distributed leaflets among the residents to create awareness about the communicable diseases that spread through mosquitoes.

### Phases II

- The second stage of 'Karuthal' the one year long health campaign under the leadership of Kerala Sasthra Sahithya Parishath, Vengoor Grama Panchayath and NSS Unit No. 49 of SSV college was held in 5th July 2019 in 4th and 5th wards of Vengoor Grama Panchayath.
- The campaign was inaugurated by Vengoor Panchayath president M A Shaji.
- A prior training programme for the participating volunteers was given by Sri. Nizam, Health Inspector, Aluva on 4th July 2019 in the college.
- The program mainly focuses on giving awareness against Dengue fever.
- Awareness and cleaning were done by volunteers in 652 houses in two wards and awareness classes were also conducted in Govt. H S, Mekkappala.

#### PHOTO GALLERY

Launching of **The health awareness Program -** "**Karuthal**" at Vengoor Panchayath by the President Sri. K A Shaji

Inauguration Of **The health awareness Program - "Karuthal"** Phase II at Govt. High School Mekkappala, Vengoor.