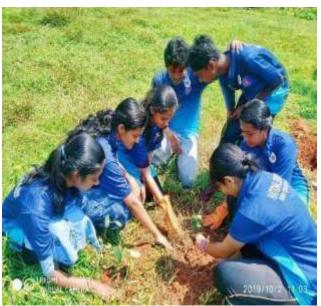

onmental conservation and community service. The participants actively took part in these activities and showed great enthusiasm and interest in learning about environmental conservation.

The event was a great success and received a positive response from the participants. It not only created awareness about the importance of environmental conservation and community service but also provided an opportunity for students and members of the public to actively participate in such initiatives.

Overall, the "Plant a Volunteer, Plant a Tree" event organized by the NSS Unit No. 49 of SSV College in association with the "Suchitwa Saksharatha Yachnam" scheme and Gandhi Jayanthi celebrations was a great initiative towards creating a more sustainable and responsible community

## Photo Gallery







Planting of Tree Saplings



Distribution of Tree Saplings



# Participants (Attendance Register)

| I dober - 2 Grandhi Jay | janth                    | Signature.  |
|-------------------------|--------------------------|-------------|
| Name                    | Department 1             | Afterna     |
| Athisia Santhorn        |                          | Azaky       |
| Azathy Santhook         |                          | afteringe   |
| ARRITA Francies         | Bre chemistry (1st year) | Keitha      |
| Josishna Visushadhan    | Osc chemistry 11         | 418         |
| Arathi Subramanian      | y) ,,                    | Charles Co. |
| Devinandoma V.P         |                          | a Dollar    |
| Malavilea Mang          | 7)                       | A.I         |
| snecla