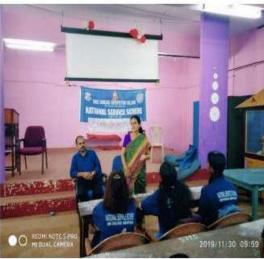

#### PHOTO GALLERY

Launching of **The health awareness Program -** "**Karuthal**" at Vengoor Panchayath by the President Sri. K A Shaji

Inauguration Of **The health awareness Program - "Karuthal"** Phase II at Govt. High School Mekkappala, Vengoor.