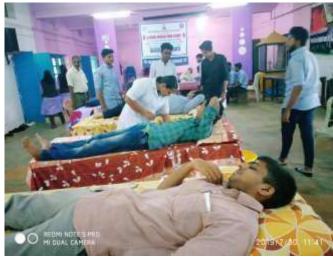

od Donation Camp on 28.11.2019, Thursday in association with the District Hospital, Aluva. The camp was inaugurated by the College Principal Dr.Padma P at 10.00am in Advaitha Hall. 40 units of blood were donated in the camp. All donors were given certificates and a special gift sponsored by HDFC Bank, Muvattupuzha.

## Recognition and Appraisal for conducting regular Blood Donation Camps

The NSS Unit of SSV College received an award of recognition on 1st October2019 by Blood Transfusion Centre, Aluva in association with Indian Medical Association (IMA), Ernstulam District Hospital for conducting regular Blood Donation Camp. The NSS

Programme officer of the College accepted the award from District Medical Officer at a function arranged at St. Francis HSS, Aluva.

### **PHOTO GALLERY**





**Blood Donation Camp-First Phase** 





**Blood Donation Camp-Second Phase** 









Blood Donation Camp – Forth Phase





Receiving the award from District Hospital, Aluva

## PARTICIPANTS (ATTENDANCE REGISTER)

#### Blood Donation Camp - Phase I









## **Blood Donation Camp - Phase II**





# Blood Donation Camp - Phase III

October 1 - Muserd for the world of Valuationary
Blood Denotion Day 1

His Emphasion District Registed see NSS and securities restaurant managementary,
Blood Translation actes managementary,
Blood Translation actes Managementary
Blood Translation actes Managementary
Blood Translation actes Managementary
Company and managementary and endered
action and analysis Harrier Talanch Heathers
without St. Harrier Managementary
without St. Harrier Managementary
Co