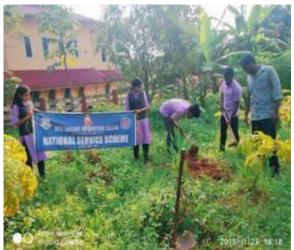

f organic farming club in the college planted an organic vegetable garden consisting of 51 Yam and 150 Tapioca, in the portion of land allowed in the campus for NSS and Organic farming club. NSS Programme officers coordinated the planting and 14 Volunteers full time participated in this initiative.

# November 2019 - Harvesting the Vegetables from Organic Vegetable Garden

The College NSS unit in association with Organic Farming Club have harvested the yield of yam and tapioca which were planted in the college campus in April- 2019. The harvested vegetables were sold out in an organic vegetable market and funds collected were used for the meals given to "Abhaya Bhavan - Shelter for mentally retarded people" on every Tuesday as part of "Alivu" program of the NSS unit.



# PHOTO GALLERY







Organic Farming yield





# PARTICIPANTS ( ATTENDANCE REGISTER)

| essent as a second seco | alien earnage<br>Adumbia milmig<br>15 Charactamii<br>Diluop | രും ബാന്റെ മാവ്യം സംബിച്ച്<br>രാവ്യം വിന്നാട്ടത്തു ഇവ<br>മിടിക തുര അതിവ പ്രാസ്മേദ്യ<br>മിടിക താര അതിവ പ്രാസ്മേദ്യ<br>മാല് താര്യവിന്ന വെല്നു<br>മാല് |
|---------------------------------------------------------------------------------------------------------------------------------------------------------------------------------------------------------------------------------------------------------------------------------------------------------------------------------------------------------------------------------------------------------------------------------------------------------------------------------------------------------