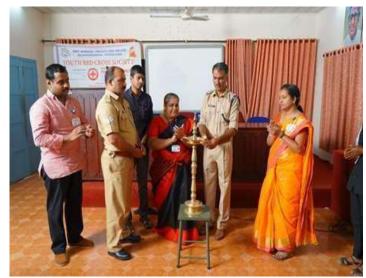

of our home. The class emphasised on possible preventive measures and taking required precautions against accidents like drowning, getting trapped in building etc. and also rendered demonstrations on the same. In the afternoon session, the KVYAF cadets of our college conducted a demonstration class to make everybody aware of the first aid for CPR chocking method, patient carrying methods and for overbleeding etc. The practical demonstrations and oral lessons given by the officers have created a total awareness among all the participants on the Prevention and Rescue from accidents and casualities. The meeting helped the participants clear out all their doubts and they were convinced. Totally there was a very good impact after the classes and demonstrations.



### Poster / Brochure









**Photographs Of The Programme** 

Inauguration by Sri.N.H.Asainer



Sri.N.H.Asainer



# Practical demonstrations by KVYAF cadets









**News Paper Report** 



# **Participants (Attendance Register)**



# Principal







# Report on Extension Activity - Keshadanam Snehadanam - Hair Donation Program

| Programme Details in a nutshell |                                                                   |  |
|---------------------------------|-------------------------------------------------------------------|--|
|                                 |                                                                   |  |
| Nature of the<br>Event          | Extension Activity                                                |  |
| Objectives                      | To create awareness abou