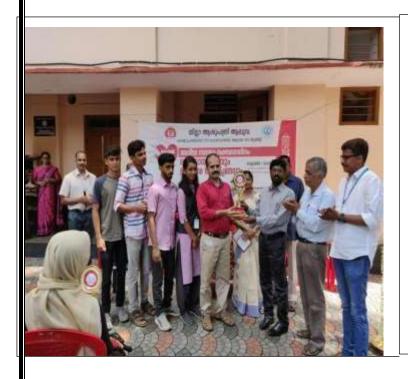

#### PHOTO GALLERY

Launching of **The health awareness Program -** "**Karuthal**" at Vengoor Panchayath by the President Sri. K A Shaji

Inauguration Of **The health awareness Program - "Karuthal"** Phase II at Govt. High School Mekkappala, Vengoor.