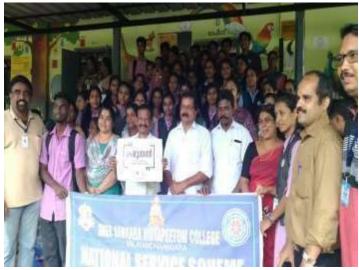

#### PHOTO GALLERY

Launching of **The health awareness Program -** "**Karuthal**" at Vengoor Panchayath by the President Sri. K A Shaji

Inauguration Of **The health awareness Program - "Karuthal"** Phase II at Govt. High School Mekkappala, Vengoor.