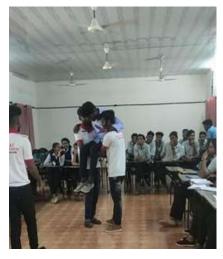

#### PHOTO GALLERY

Launching of **The health awareness Program -** "**Karuthal**" at Vengoor Panchayath by the President Sri. K A Shaji

Inauguration Of **The health awareness Program - "Karuthal"** Phase II at Govt. High School Mekkappala, Vengoor.