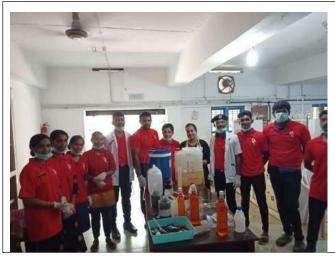

ry measures taken for the preparation of the sanitizer.

As a sample, the instructor Smt.Poornima M.P. prepared 1 litre sanitizer and explained the procedure to volunteers. After making sure that the sample was successfully made, further process was assigned to the volunteers. The 50 litres of the sanitizer manufacturing were completed in four groups of four volunteers and filled to 500 bottles. The 25 litres of the sanitizer were made for the SSV College and the 25 litres to KVYAF for voluntary service. After successfully finishing the whole process, the product was received by KVYAF and YRCS and volunteers returned by 4.30 PM. The prepared samples were delivered to the teachers and students of the college.

POSTER / BROCHURE







#### PHOTO GALLERY

#### Preparation of Hand Sanitizer





#### **NEWS PAPER REPORT**



് ശ്രീശങ്കര വിദ്യാപിഠം കോളേജിൽ നടത്തിയ സാനിറ്റൈസർ വിതരണം പ്രിൻസിപ്പൽ ഡോ. പി. പദ്മ. മാനേജർ പ്രൊഫ. എസ്.കെ. എഷ്ലന് നൽകി ഉദ്ഘാടനം ചെയ്യുന്നു

പെരുമ്പാവൂർ ► ശ്രീശങ്കര വിദ്യാപീഠം കോളേജി ഒൻറ നേതൃത്വത്തിൽ കൊറോണ വൈറസിനെ തു രത്താൻ നടക്കുന്ന പ്രതിരോധ പ്രവർത്തനങ്ങളുടെ ഭാഗമായി ഐരാപുരം ശ്രീശങ്കരവിദ്യാപീഠം കോ ളേജിലെ അധ്യാപകരും വിദ്യാർഥികളും അനിവാ രു ഘടകങ്ങളിലൊന്നായ ഹാൻഡ് സാനിറ്റൈസർ നിർമിച്ചുനൽകി. കെ.വി.വൈ.എ.എഫുമായി ചേർ ന്ന് കോളേജിലെ രസതന്ത്രവിഭാഗം നിർമിച്ച 35 ലി റ്റർ വിതരണത്തിനൊരുക്കി.

പി.ടി.എ.യുടെയും യൂത്ത് റെഡ്ക്രോസ് സൊസെറ്റിയുടെയും സഹകരണത്തോടെയാണ് വി ദ്യാർഥികഠംക്കിടയിലും സമീപപ്രദേശങ്ങളിലും വി തരണംചെയ്യാൻ പ്രാപ്തമായ സാനിറ്റൈസർ നിർമി ച്ച് പ്രതിരോധത്തിൽ പങ്കാളികളായത്. പ്രിൻസിപ്പൽ ഡോ. പി. പദ്മ, മാനേജർ പ്രൊഫ. എസ്.കെ. കൃഷ്ണൻ നൽകി ഉദ്ഘാടനം ചെയ്തു.



# Participants (Attenda