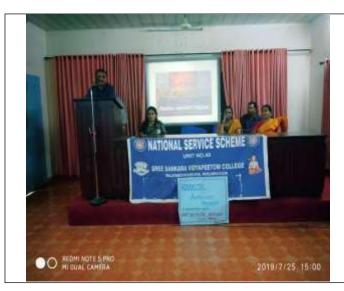

#### PHOTO GALLERY

Launching of **The health awareness Program -** "**Karuthal**" at Vengoor Panchayath by the President Sri. K A Shaji

Inauguration Of **The health awareness Program - "Karuthal"** Phase II at Govt. High School Mekkappala, Vengoor.