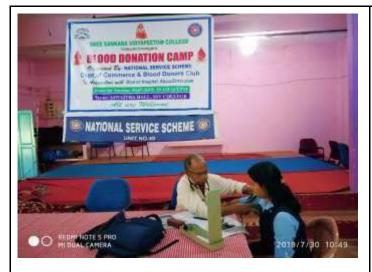

lood Donation Camp on 28.11.2019, Thursday in association with the District Hospital, Aluva. The camp was inaugurated by the College Principal Dr.Padma P at 10.00am in Advaitha Hall. 40 units of blood were donated in the camp. All donors were given certificates and a special gift sponsored by HDFC Bank, Muvattupuzha.

## Recognition and Appraisal for conducting regular Blood Donation Camps

The NSS Unit of SSV College received an award of recognition on 1st October2019 by Blood Transfusion Centre, Aluva in association with Indian Medical Association (IMA), Ernstulam District Hospital for conducting regular Blood Donation Camp. The NSS

Programme officer of the College accepted the award from District Medical Officer at a function arranged at St. Francis HSS, Aluva.

### **PHOTO GALLERY**





**Blood Donation Camp-First Phase** 





**Blood Donation Camp-Second Phase** 









Blood Donation Camp – Forth Phase





Receiving the award from District Hospital, Aluva

## PARTICIPANTS (ATTENDANCE REGISTER)

#### Blood Donation Camp - Phase I









## **Blood Donation Camp - Phase II**





# Blood Donation Camp - Phase III

October 1 - Muserd for the world of Valuationary
Blood Denotion Day 1

His Emphasion District Registed see NSS and securities restaurant managementary,
Blood Translation actes managementary,
Blood Translation actes Managementary
Blood Translation actes Managementary
Blood Translation actes Managementary
Company and managementary and endered
action and analysis Harrier Talanch Heathers
without St. Harrier Managementary
without St. Harrier Managementary