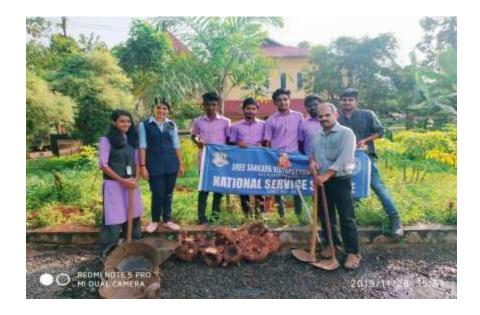

he college planted an organic vegetable garden consisting of 51 Yam and 150 Tapioca, in the portion of land allowed in the campus for NSS and Organic farming club. NSS Programme officers coordinated the planting and 14 Volunteers full time participated in this initiative.

# November 2019 - Harvesting the Vegetables from Organic Vegetable Garden

The College NSS unit in association with Organic Farming Club have harvested the yield of yam and tapioca which were planted in the college campus in April- 2019. The harvested vegetables were sold out in an organic vegetable market and funds collected were used for the meals given to "Abhaya Bhavan - Shelter for mentally retarded people" on every Tuesday as part of "Alivu" program of the NSS unit.



# PHOTO GALLERY







Organic Farming yield





# PARTICIPANTS ( ATTENDANCE REGISTER)

| essent as a second seco | alien earnage<br>Adumbia milmig<br>15 Charactamii<br>Diluop | രും ബാന്റെ മാവ്യം സംബിച്ച്<br>രാവ്യം വിന്നാട്ടത്തു ഇവ<br>മിടിക തുര അതിവ പ്രാസ്മേദ്യ<br>മിടിക താര അതിവ പ്രാസ്മേദ്യ<br>മാല് താര്യവിന്ന വെല്നു<br>മാല് |
|------------------------------------------------------------------------------------------------------------------------------------------------------------------------------------------------------------------------------------------------------------------------------------------------------------------------------------------------------------------------------------------------------------------------------------------------------------------------------------------------------------------------------------