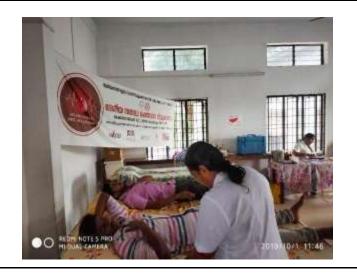

luva. The camp was inaugurated by the College Principal Dr.Padma P at 10.00am in Advaitha Hall. 40 units of blood were donated in the camp. All donors were given certificates and a special gift sponsored by HDFC Bank, Muvattupuzha.

## Recognition and Appraisal for conducting regular Blood Donation Camps

The NSS Unit of SSV College received an award of recognition on 1st October2019 by Blood Transfusion Centre, Aluva in association with Indian Medical Association (IMA), Ernstulam District Hospital for conducting regular Blood Donation Camp. The NSS

Programme officer of the College accepted the award from District Medical Officer at a function arranged at St. Francis HSS, Aluva.

### **PHOTO GALLERY**





**Blood Donation Camp-First Phase** 





**Blood Donation Camp-Second Phase** 









Blood Donation Camp – Forth Phase





Receiving the award from District Hospital, Aluva

## PARTICIPANTS (ATTENDANCE REGISTER)

#### Blood Donation Camp - Phase I









## **Blood Donation Camp - Phase II**





# Blood Donation Camp - Phase III

October 1 - Muserd for the world of Valuationary
Blood Denotion Day 1

His Emphasion District Registed see NSS and securities restaurant managementary,
Blood Translation actes managementary,
Blood Translation actes Managementary
Blood Translation actes Managementary
Blood Translation actes Managementary
Company and managementary and endered
action and analysis Harrier Talanch Heathers
without St. Harrier Managementary
without St. Harrier Managementary
Company typically reason based managementary
services typically reason based management