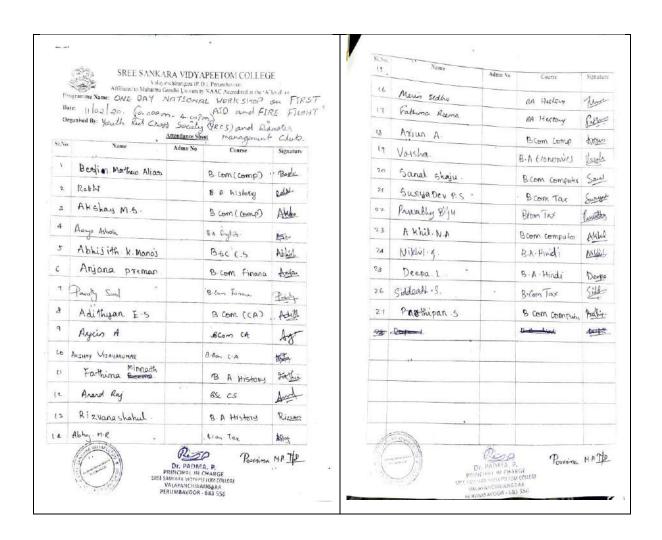

In the afternoon session, the KVYAF cadets of our college conducted a demonstration class to make everybody aware of the first aid for CPR chocking method, patient carrying methods and for overbleeding etc. The practical demonstrations and oral lessons given by the officers have created a total awareness among all the participants on the Prevention and Rescue from accidents and casualities. The meeting helped the participants clear out all their doubts and they were convinced. Totally there was a very good impact after the classes and demonstrations.



### Poster / Brochure









**Photographs Of The Programme** 

Inauguration by Sri.N.H.Asainer



Sri.N.H.Asainer



# Practical demonstrations by KVYAF cadets









**News Paper Report** 



# **Participants (Attendance Register)**



# Principal







# Report on Extension Activity - Keshadanam Snehadanam - Hair Donation Program

| Programme Details in a nutshell |                                                                   |  |
|---------------------------------|-------------------------------------------------------------------|--|
|                                 |                                                                   |  |
| Nature of the<br>Event          | Extension Activity                                                |  |
| Objectives                      | To create awareness about cancer and the importance of hair       |  |
|                                 | donation and to provide an opportunity for individuals to support |  |
|                                 | cancer patients in a