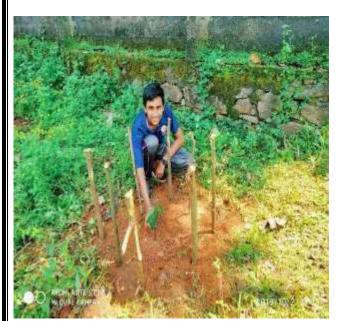

ironmental conservation and community service. The participants actively took part in these activities and showed great enthusiasm and interest in learning about environmental conservation.

The event was a great success and received a positive response from the participants. It not only created awareness about the importance of environmental conservation and community service but also provided an opportunity for students and members of the public to actively participate in such initiatives.

Overall, the "Plant a Volunteer, Plant a Tree" event organized by the NSS Unit No. 49 of SSV College in association with the "Suchitwa Saksharatha Yachnam" scheme and Gandhi Jayanthi celebrations was a great initiative towards creating a more sustainable and responsible community

## Photo Gallery







Planting of Tree Saplings



Distribution of Tree Saplings



# Participants (Attendance Register)

| I dober - 2 Grandhi Jay | janth                    | Signature.  |
|-------------------------|--------------------------|-------------|
| Name                    | Department 1             | Afterna     |
| Athisia Santhorn        |                          | Azaky       |
| Azathy Santhook         |                          | afteringe   |
| ARRITA Francies         | Bre chemistry (1st year) | Keitha      |
| Josishna Visushadhan    | Osc chemistry 11         | 418         |
| Arathi Subramanian      | y) ,,                    | Charles Co. |
| Devinandoma V.P         |                          | a Dollar    |
| Malavilea Mang          | 7)                       | A.I         |
| snec