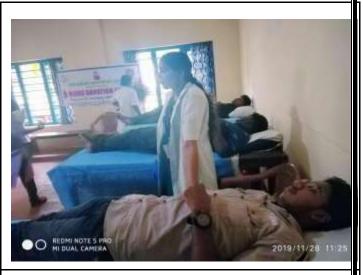

. The camp was inaugurated by the College Principal Dr.Padma P at 10.00am in Advaitha Hall. 40 units of blood were donated in the camp. All donors were given certificates and a special gift sponsored by HDFC Bank, Muvattupuzha.

## Recognition and Appraisal for conducting regular Blood Donation Camps

The NSS Unit of SSV College received an award of recognition on 1st October2019 by Blood Transfusion Centre, Aluva in association with Indian Medical Association (IMA), Ernstulam District Hospital for conducting regular Blood Donation Camp. The NSS

Programme officer of the College accepted the award from District Medical Officer at a function arranged at St. Francis HSS, Aluva.

### **PHOTO GALLERY**





**Blood Donation Camp-First Phase** 





**Blood Donation Camp-Second Phase** 









Blood Donation Camp – Forth Phase





Receiving the award from District Hospital, Aluva

## PARTICIPANTS (ATTENDANCE REGISTER)

#### Blood Donation Camp - Phase I









## **Blood Donation Camp - Phase II**





# Blood Donation Camp - Phase III

October 1 - Muserd for the world of Valuationary
Blood Denotion Day 1

His Emphasion District Registed see NSS and securities restaurant managementary,
Blood Translation actes managementary,
Blood Translation actes Managementary
Blood Translation actes Managementary
Blood Translation actes Managementary
Company and managementary and endered
action and analysis Harrier Talanch Heathers
without St. Harrier Managementary
without St. Harrier Managementary
Company typically reason based managementary
services typically reason based managementary