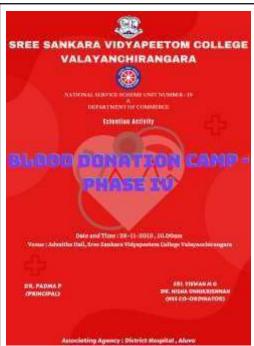

# **INDEX**

| Sl No | Item                                                                                                              | Page |  |
|-------|-------------------------------------------------------------------------------------------------------------------|------|--|
| 1.    | "Karuthal" - Health Awareness Programme for Residents of Vengoor<br>Grama Panchayath                              | 4    |  |
| 2.    | Promoting Financial Literacy to Public in Association with India Post - Financial Inclusion @ SSV                 | 8    |  |
| 3.    | Swachh Bharat Summer Internship 2.0 (SBSI 2.0) - Training on Solid Waste Management and Survey on Cleanliness     |      |  |
| 4.    | A Helping Hand for Nilambur: A Flood Relief<br>Programme ("Nilamburinu Oru Kaithang")                             | 18   |  |
| 5.    | "Plant a Volunteer, Plant a Tree" - Planting and Distribution of Saplings in Neighbourhood Community              | 23   |  |
| 6.    | Blood Donation Camps in Association with District Hospital Aluva                                                  | 27   |  |
| 7.    | AIDS Awareness Programme for the Students and Local<br>Community from Ward No. 2 of Mazhuvannoor Grama Panchayath | 36   |  |
| 8.    | Zero Hunger Kerala Project - Jaivam 2019 - Organic Farming                                                        | 40   |  |
| 9.    | Canal and Stream Cleaning Initiative in Veettoor Grama Panchayath - "Ini Njan Ozhukatte"                          | 44   |  |