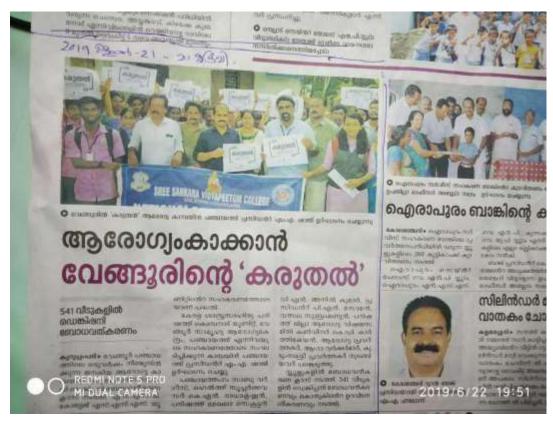

❖ Newspaper Cutting - The health awareness Program - "Karuthal"

### PROGRAMME REPORT

The Karuthal - Health Awareness Program on Extension Activity for the residents of Vengoor Grama Panchayath organized by the SSV College NSS Unit No. 49 was conducted in Two Phases on 18/06/2019 & 05/07/2019.

## Phases I

- 'Karuthal' the one year long health campaign under the leadership of Kerala Sasthrasahithya parishath and NSS unit No. 49 of SSV college was held on 18th June 2019 at ward No13 and 15 of Vengoor Panchayath.
- The program mainly focuses on creating awareness about communicable diseases like Dengue, Malaria, Chikungunya.
- The campaign was inaugurated by Vengoor Panchayath president Sri. M A Shaji.
- Asha workers of the Panchayath and health officials extended their support to the program.
- Awareness and cleaning (destruction of sources of Mosquitos) were done by 30 volunteers in 541 houses in the Panchayath and awareness classes were also conducted in the nearby school.
- The volunteers distributed leaflets among the residents to create awareness about the communicable diseases that spread through mosquitoes.