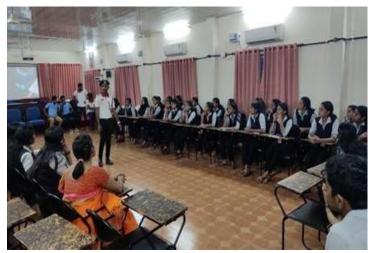

#### PHOTO GALLERY

Launching of **The health awareness Program -** "**Karuthal**" at Vengoor Panchayath by the President Sri. K A Shaji

Inauguration Of **The health awareness Program - "Karuthal"** Phase II at Govt. High School Mekkappala, Vengoor.