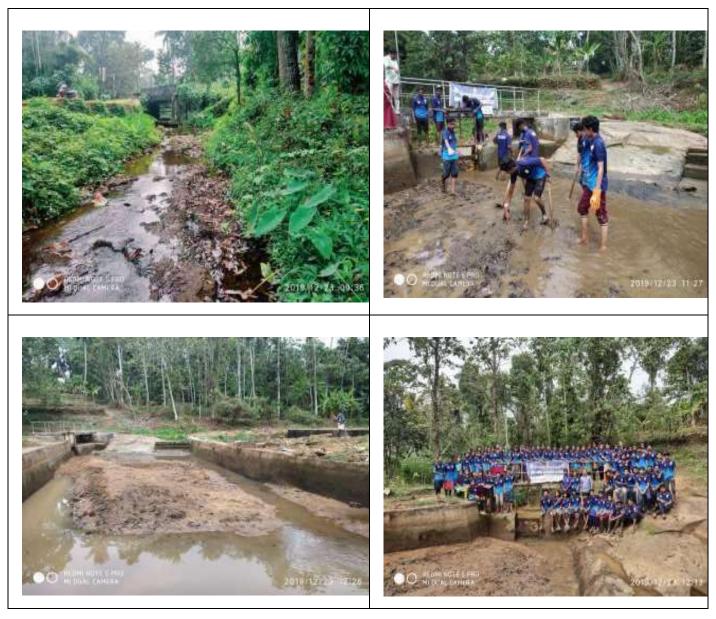

|  |  |



#### PROGRAMME REPORT

# Programme Description in detail

#### Ini Njan Ozhukatte (Cleaning Of Stream):

Areekkal Thodu is one of the significant water resources for Veettoor Grama Panchayath benefiting several lives and land for drinking water and cultivation.

As part of Kerala Government's Haritha Keralam Mission program to clean streams and ponds, the college NSS Unit No. 49 cleaned 'Areekkal thodu' on 23.12.2019 in association with Veettoor Grama Panchayath. Ward member Smt.Shiny Kuriakose inaugurated the program and the local people and Kudumbasree workers also associated with the program.

After the program, the Areekkal Thodu became clean, green and hygienic benefiting hundreds of livelihoods in the Panchayath.



# **Photo Gallery**



Volunteers Cleaning Areekkal thodu



# Participants (Attendance Register)

|   |                    |                      |                                       |              |                                  |                                         | 79             |
|---|--------------------|----------------------|---------------------------------------|--------------|----------------------------------|-----------------------------------------|----------------|
|   | and the second     | 1 1                  | A                                     |              |                                  |                                         |                |
|   |                    |                      |                                       |              | Aperna Ashok